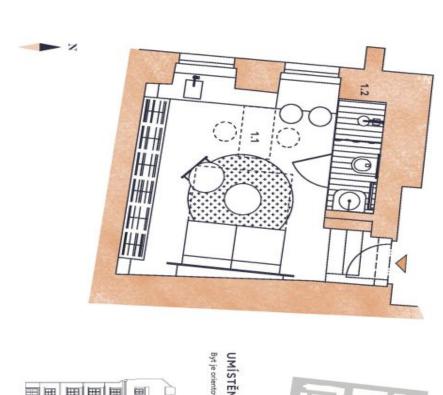

## **Apartment Studio (1+kk)**

21 m², Prague 1, Malá Strana, Valdštejnské náměstí

**==** |== 田田田 EB | EB 田田 田 B BB (BB **EE** | **EE** 田田田 田 1 HH 圌 田 田田田 H

Byt je orientován do vnitřního nádvoří UMÍSTĚNÍ V RÁMCI PODLAŽÍ

1.2 = Podľahová plocha je vypočtena podle nalížení vlády č. 366/2013 Sb. jako půdovysná plocha ohraničená vnitřními stranami obvodových zdí bytu včetně půdovysná plochy všech svislých nosných i nanosných konstrukci uvnitř bytu. Nezahmuje balkony, lodžie, terasy, předzahrádky a jině zpevněné plochy. PODLAHOVÁ PLOCHA BYTU STUDIO KOUPELNA 2,3 m<sup>2</sup> 18,8 m<sup>2</sup>