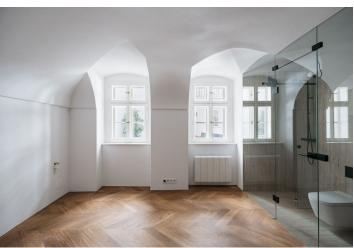

The unit consists of a living room with a preparation for a kitchen and direct views of a green courtyard, as well as a bathroom and a hallway.

The offered studio is located on the ground floor in the oldest part of the house; the **original vaulted ceilings** reflect the building's history. The interior design is by the **Formafatal studio** of architect **Dagmar Štěpánová**. Floors are **oak in a chevron pattern.** Facilities include **designer Agorà radiators** by the Italian brand TUBES, underfloor heating in the bathroom, a **Villeroy & Boch** sink, a Hüppe shower tray, a **Tece** toilet, **Bongio** faucets, and **Invisidoor** doors with concealed hinges and **DND Handles**.