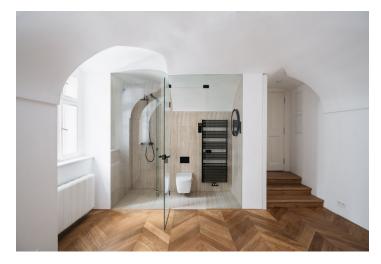

The unit consists of a living room with a preparation for a kitchen and direct views of a green courtyard, as well as a bathroom and a hallway.

The offered studio is located on the ground floor in the oldest part of the house; the **original vaulted ceilings** reflect the building's history. The interior design is by the **Formafatal studio** of architect **Dagmar Štěpánová**. Floors are **oak in a chevron pattern.** Facilities include **designer Agorà radiators** by the Italian brand TUBES, underfloor heating in the bathroom, a **Villeroy & Boch** sink, a Hüppe shower tray, a **Tece** toilet, **Bongio** faucets, and **Invisidoor** doors with concealed hinges and **DND Handles**.