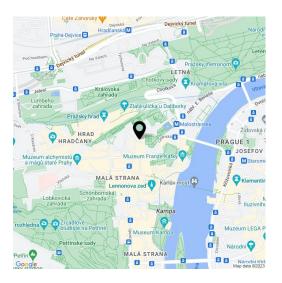

The attractive neighborhood in which VII House stands is exceptional due to the presence of the Senate and the Chamber of Deputies and the immediate proximity to Charles Bridge and Prague Castle. The house is in the middle of Malá Strana, yet tucked away from the main tourist routes. It's only a few minutes' walk to a tram and metro station, with beautifully landscaped palace gardens, Petřín Gardens, and Kampa Park with the romantic Čertovka nearby. Famous restaurants and stylish cafes can be found in the immediate vicinity.