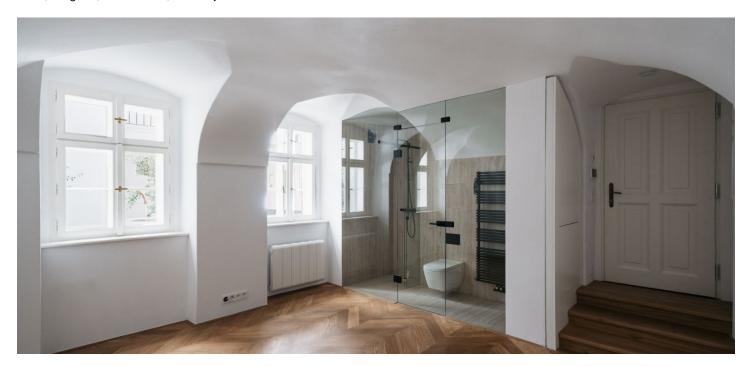

The unit consists of a living room with a preparation for a kitchen and direct views of a green courtyard, as well as a bathroom and a hallway.

The offered studio is located on the ground floor in the oldest part of the house; the **original vaulted ceilings** reflect the building's history. The interior design is by the **Formafatal studio** of architect **Dagmar Štěpánová**. Floors are **oak in a chevron pattern.** Facilities include **designer Agorà radiators** by the Italian brand TUBES, underfloor heating in the bathroom, a **Villeroy & Boch** sink, a Hüppe shower tray, a **Tece** toilet, **Bongio** faucets, and **Invisidoor** doors with concealed hinges and **DND Handles**.

Floor area 21,1 m<sup>2</sup>.