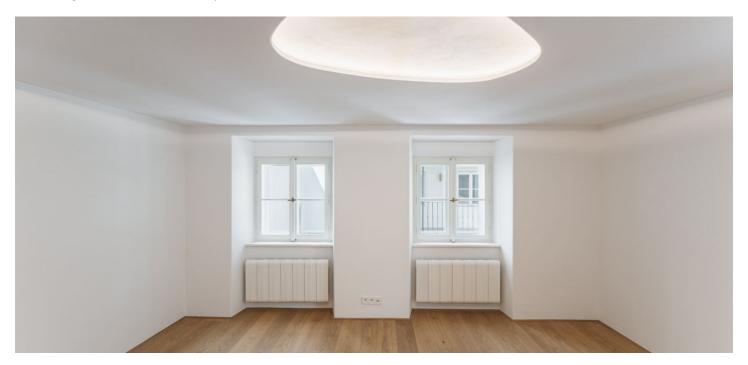

The area of the 1st floor apartment consists of a living room with a window towards the **quiet courtyard**, a kitchen area with a window facing **Valdštejnská Garden**, a bathroom, and a foyer.

The interior design was created by the Formafatal studio of architect Dagmar Štěpánová. High-end facilities include an oak floors in a modern chevron pattern, Agorà designer radiators from the Italian brand TUBES, a fully equipped bathroom with underfloor heating, a Villeroy & Boch sink, a Hüppe shower tray, a Tece toilet, and Bongio faucets, an Invisidoor door with concealed hinges and DND Handles, or new wooden windows. The building's central boiler system provides heating by gas condensing boilers. Residents of the building have access to elegant common areas with a Classicist staircase, complete with original Czech lighting, and an elevator for convenience.