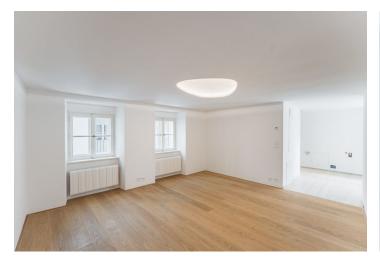

The area of the 1st floor apartment consists of a living room with a window towards the **quiet courtyard**, a kitchen area with a window facing **Valdštejnská Garden**, a bathroom, and a foyer.

The interior design was created by the Formafatal studio of architect Dagmar Štěpánová. High-end facilities include an oak floors in a modern chevron pattern, Agorà designer radiators from the Italian brand TUBES, a fully equipped bathroom with underfloor heating, a Villeroy & Boch sink, a Hüppe shower tray, a Tece toilet, and Bongio faucets, an Invisidoor door with concealed hinges and DND Handles, or new wooden windows. The building's central boiler system provides heating by gas condensing boilers. Residents of the building have access to elegant common areas with a Classicist staircase, complete with original Czech lighting, and an elevator for convenience.