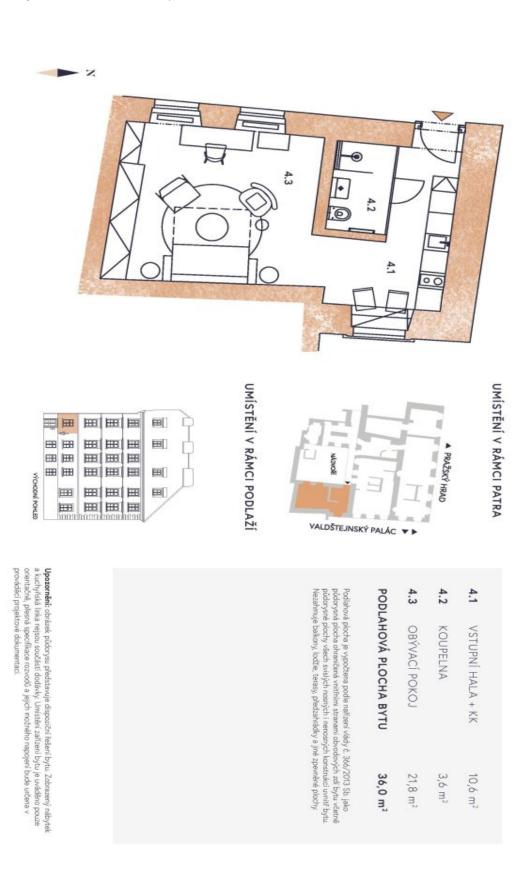

The area of the 1st floor apartment consists of a living room with a window towards the **quiet courtyard**, a kitchen area with a window facing **Valdštejnská Garden**, a bathroom, and a foyer.

The interior design was created by the Formafatal studio of architect Dagmar Štěpánová. High-end facilities include an oak floors in a modern chevron pattern, Agorà designer radiators from the Italian brand TUBES, a fully equipped bathroom with underfloor heating, a Villeroy & Boch sink, a Hüppe shower tray, a Tece toilet, and Bongio faucets, an Invisidoor door with concealed hinges and DND Handles, or new wooden windows. The building's central boiler system provides heating by gas condensing boilers. Residents of the building have access to elegant common areas with a Classicist staircase, complete with original Czech lighting, and an elevator for convenience.

Floor area 36.0 m<sup>2</sup>.

Brno