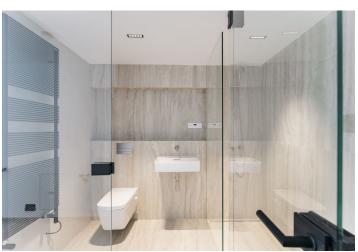

The area of the 1st floor apartment consists of a living room with a window towards the **quiet courtyard**, a kitchen area with a window facing **Valdštejnská Garden**, a bathroom, and a foyer.

The interior design was created by the Formafatal studio of architect Dagmar Štěpánová. High-end facilities include an oak floors in a modern chevron pattern, Agorà designer radiators from the Italian brand TUBES, a fully equipped bathroom with underfloor heating, a Villeroy & Boch sink, a Hüppe shower tray, a Tece toilet, and Bongio faucets, an Invisidoor door with concealed hinges and DND Handles, or new wooden windows. The building's central boiler system provides heating by gas condensing boilers. Residents of the building have access to elegant common areas with a Classicist staircase, complete with original Czech lighting, and an elevator for convenience.