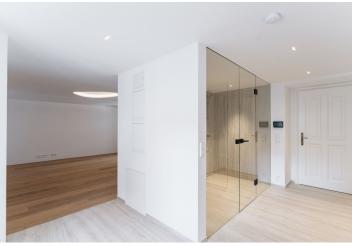

The area of the 1st floor apartment consists of a living room with a window towards the **quiet courtyard**, a kitchen area with a window facing **Valdštejnská Garden**, a bathroom, and a foyer.

The interior design was created by the Formafatal studio of architect Dagmar Štěpánová. High-end facilities include an oak floors in a modern chevron pattern, Agorà designer radiators from the Italian brand TUBES, a fully equipped bathroom with underfloor heating, a Villeroy & Boch sink, a Hüppe shower tray, a Tece toilet, and Bongio faucets, an Invisidoor door with concealed hinges and DND Handles, or new wooden windows. The building's central boiler system provides heating by gas condensing boilers. Residents of the building have access to elegant common areas with a Classicist staircase, complete with original Czech lighting, and an elevator for convenience.