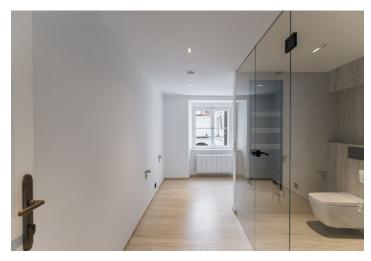

The area of the 1st floor apartment consists of a living room with a window towards the **quiet courtyard**, a kitchen area with a window facing **Valdštejnská Garden**, a bathroom, and a foyer.

The interior design was created by the Formafatal studio of architect Dagmar Štěpánová. High-end facilities include an oak floors in a modern chevron pattern, Agorà designer radiators from the Italian brand TUBES, a fully equipped bathroom with underfloor heating, a Villeroy & Boch sink, a Hüppe shower tray, a Tece toilet, and Bongio faucets, an Invisidoor door with concealed hinges and DND Handles, or new wooden windows. The building's central boiler system provides heating by gas condensing boilers. Residents of the building have access to elegant common areas with a Classicist staircase, complete with original Czech lighting, and an elevator for convenience.