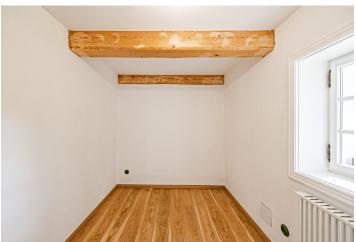

This village cottage with a cozy interior, suitable for both recreational and permanent living, has been meticulously yet sensitively renovated in a manner that respects tradition. The cottage features a thoughtfully designed interior with authentic craftsmanship, a wine cellar, and beautiful views from both the windows and the porch. It is situated in a stunning location near the Bohemian Paradise, Jizera Mountains, and Lusatian Mountains.

The entire cottage was renovated based on an architectural design, with every new element carefully considered to **respect tradition**. The new thermally insulated windows are precise replicas of the originals. The custom-made **solid wood** interior doors are finished in a deep **bottle-green color**, while the original **vaulted wine cellar** boasts **hand-laid brick flooring**. The ground floor features oiled three-layer oak flooring, as does the staircase, while the kitchen and bathroom have **Italian tiles**, and the attic is finished with **natural marmoleum**. The ground floor is further enhanced by original, hand-hewn beams. The property is connected to electricity and the municipal water supply, with rainwater collected in a storage tank. Heating is provided by accumulation electric heaters, hot water is supplied by a boiler with smart control via a mobile app, and wastewater is managed through a septic tank. The house is also prepped for internet and TV, and the offer includes a design plan for the kitchen and parking space.