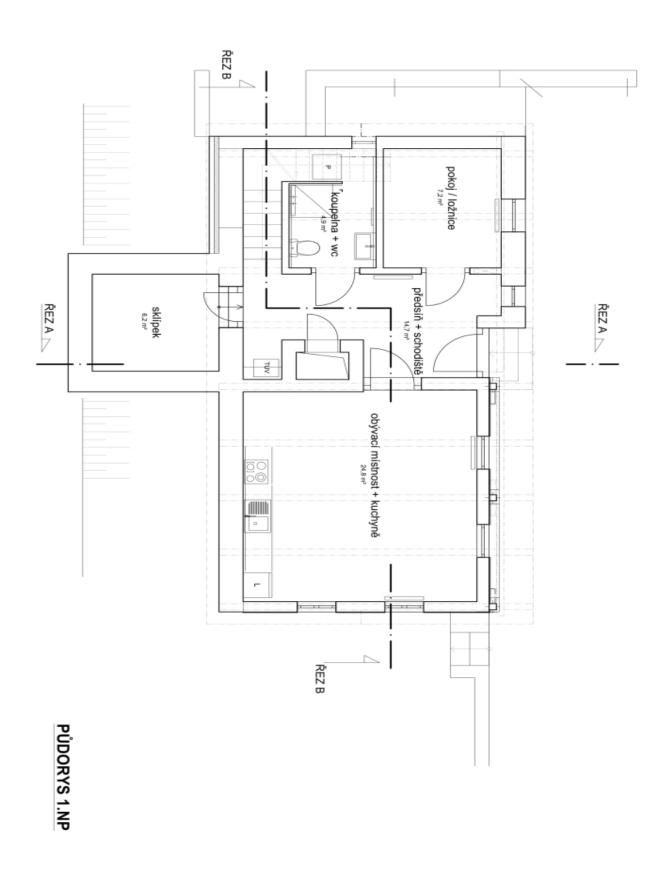

On the ground floor, there is a spacious room prepared for a kitchen and wood-burning stove, a bedroom, a bathroom, an entrance hall, and a wine cellar. The attic features an open gallery with a workspace, two bedrooms, and storage space.

Floor area 109.7 m², built-up area 111 m², garden 109 m², plot 220 m².

€ 232 651 I CZK 5 850 000

110 m², Liberec, Hlavice

€ 232 651 I CZK 5 850 000

110 m², Liberec, Hlavice