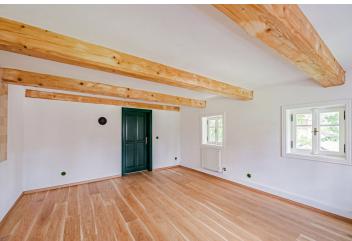

On the ground floor, there is a spacious room prepared for a kitchen and wood-burning stove, a bedroom, a bathroom, an entrance hall, and a wine cellar. The attic features an open gallery with a workspace, two bedrooms, and storage space.

The entire cottage was renovated based on an architectural design, with every new element carefully considered to **respect tradition**. The new thermally insulated windows are precise replicas of the originals. The custom-made **solid wood** interior doors are finished in a deep **bottle-green color**, while the original **vaulted wine cellar** boasts **hand-laid brick flooring**. The ground floor features oiled three-layer oak flooring, as does the staircase, while the kitchen and bathroom have **Italian tiles**, and the attic is finished with **natural marmoleum**. The ground floor is further enhanced by original, hand-hewn beams. The property is connected to electricity and the municipal water supply, with rainwater collected in a storage tank. Heating is provided by accumulation electric heaters, hot water is supplied by a boiler with smart control via a mobile app, and wastewater is managed through a septic tank. The house is also prepped for internet and TV, and the offer includes a design plan for the kitchen and parking space.