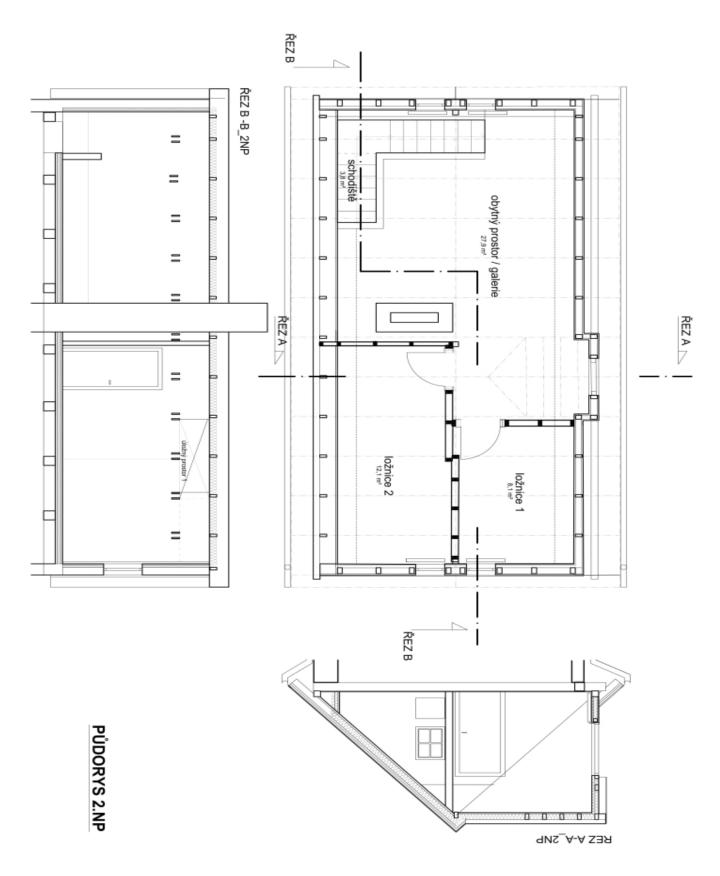

On the ground floor, there is a spacious room prepared for a kitchen and wood-burning stove, a bedroom, a bathroom, an entrance hall, and a wine cellar. The attic features an open gallery with a workspace, two bedrooms, and storage space.

Floor area 109.7 m², built-up area 111 m², garden 109 m², plot 220 m².

€ 232 651 I CZK 5 850 000

110 m², Liberec, Hlavice

€ 232 651 I CZK 5 850 000

110 m², Liberec, Hlavice