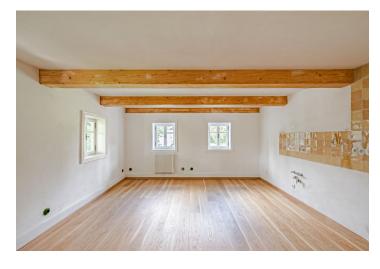

On the ground floor, there is a spacious room prepared for a kitchen and wood-burning stove, a bedroom, a bathroom, an entrance hall, and a wine cellar. The attic features an open gallery with a workspace, two bedrooms, and storage space.

The entire cottage was renovated based on an architectural design, with every new element carefully considered to **respect tradition**. The new thermally insulated windows are precise replicas of the originals. The custom-made **solid wood** interior doors are finished in a deep **bottle-green color**, while the original **vaulted wine cellar** boasts **hand-laid brick flooring**. The ground floor features oiled three-layer oak flooring, as does the staircase, while the kitchen and bathroom have **Italian tiles**, and the attic is finished with **natural marmoleum**. The ground floor is further enhanced by original, hand-hewn beams. The property is connected to electricity and the municipal water supply, with rainwater collected in a storage tank. Heating is provided by accumulation electric heaters, hot water is supplied by a boiler with smart control via a mobile app, and wastewater is managed through a septic tank. The house is also prepped for internet and TV, and the offer includes a design plan for the kitchen and parking space.