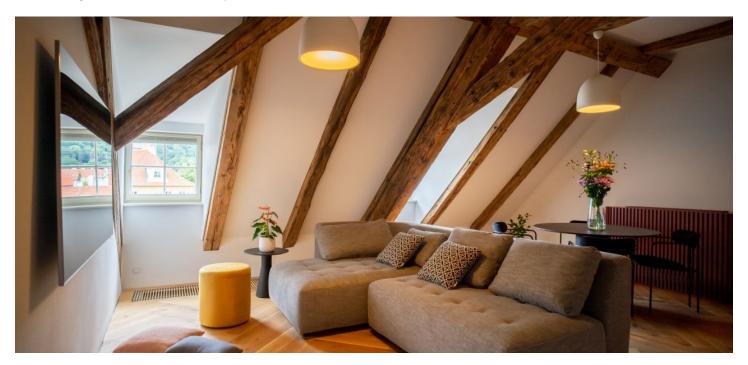

## Rented

Completely furnished air-conditioned designer attic apartment on the 3rd floor of a fully refurbished residence with a reception, sauna, and fitness room. The historic building from the 17th century is located on Kampa Island in Malá Strana, in the immediate vicinity of the Charles Bridge and Čertovka Canal, in a picturesque location within walking distance of the Prague Castle and Old Town. Amenities are available within easy reach, and the Malostranská metro station can be reached on foot in a few minutes.

The high-standard interior features a living room with a fully fitted open plan kitchen and dining area, a bedroom, a bathroom (walk-in shower, bathtub, toilet), and a **walk-in closet**/laundry room.

Top-quality materials and finishes, new equipment, air-conditioning, hardwood parquet floors, tiles, built-in wardrobes, gas boiler, Miele appliances, washer, dryer. Cleaning incl. change of bed linen is available at an additional fee. Mid-term rental is available at a higher rent (minimum of 3 months).