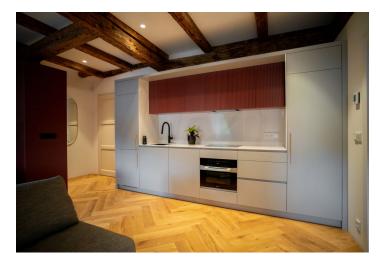

The high-standard interior features a living room with a fully fitted open plan kitchen and dining area, a bedroom, a bathroom (walk-in shower, bathtub, toilet), and a **walk-in closet**/laundry room.

Top-quality materials and finishes, new equipment, air-conditioning, hardwood parquet floors, tiles, built-in wardrobes, gas boiler, Miele appliances, washer, dryer. Cleaning incl. change of bed linen is available at an additional fee. Mid-term rental is available at a higher rent (minimum of 3 months).