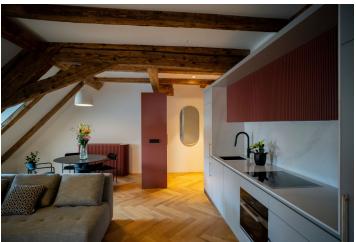

## Rented

Completely furnished air-conditioned designer attic apartment on the 3rd floor of a fully refurbished residence with a reception, sauna, and fitness room. The historic building from the 17th century is located on Kampa Island in Malá Strana, in the immediate vicinity of the Charles Bridge and Čertovka Canal, in a picturesque location within walking distance of the Prague Castle and Old Town. Amenities are available within easy reach, and the Malostranská metro station can be reached on foot in a few minutes.

The high-standard interior features a living room with a fully fitted open plan kitchen and dining area, a bedroom, a bathroom (walk-in shower, bathtub, toilet), and a **walk-in closet**/laundry room.

Top-quality materials and finishes, new equipment, air-conditioning, hardwood parquet floors, tiles, built-in wardrobes, gas boiler, Miele appliances, washer, dryer. Cleaning incl. change of bed linen is available at an additional fee. Mid-term rental is available at a higher rent (minimum of 3 months).