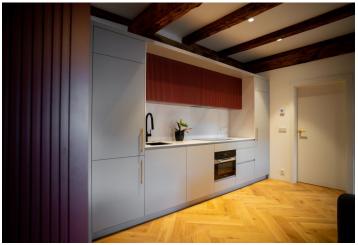

## Rented

Completely furnished air-conditioned designer attic apartment on the 3rd floor of a fully refurbished residence with a reception, sauna, and fitness room. The historic building from the 17th century is located on Kampa Island in Malá Strana, in the immediate vicinity of the Charles Bridge and Čertovka Canal, in a picturesque location within walking distance of the Prague Castle and Old Town. Amenities are available within easy reach, and the Malostranská metro station can be reached on foot in a few minutes.

The high-standard interior features a living room with a fully fitted open plan kitchen and dining area, a bedroom, a bathroom (walk-in shower, bathtub, toilet), and a **walk-in closet**/laundry room.

Top-quality materials and finishes, new equipment, air-conditioning, hardwood parquet floors, tiles, built-in wardrobes, gas boiler, Miele appliances, washer, dryer. Cleaning incl. change of bed linen is available at an additional fee. Mid-term rental is available at a higher rent (minimum of 3 months).