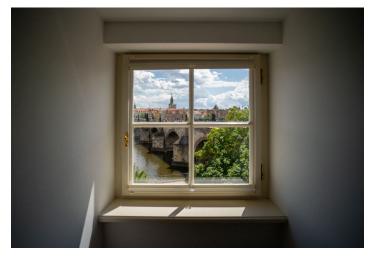

## Rented

Completely furnished air-conditioned designer attic apartment on the 3rd floor of a fully refurbished residence with a reception, sauna, and fitness room. The historic building from the 17th century is located on Kampa Island in Malá Strana, in the immediate vicinity of the Charles Bridge and Čertovka Canal, in a picturesque location within walking distance of the Prague Castle and Old Town. Amenities are available within easy reach, and the Malostranská metro station can be reached on foot in a few minutes.