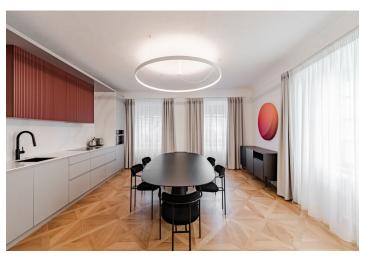

## Rented

Completely furnished air-conditioned designer apartment on the ground floor of a fully refurbished residence with a reception, a sauna, and a fitness room. The historic building from the 17th century is located on Kampa Island in Malá Strana, in the immediate vicinity of the Charles Bridge and Čertovka Canal, in a picturesque location within walking distance of the Prague Castle and Old Town. Amenities are available within easy reach, and the Malostranská metro station can be reached on foot in a few minutes.

The high-standard interior features a living room, a fully fitted kitchen/dining room, a bedroom with an en-suite bathroom (walk-in shower, bathtub, toilet), a laundry/utility room, a guest toilet, and an entrance hall.

Top quality materials and finishes, new equipment, air-conditioning, hardwood parquet floors, tiles, built-in wardrobes, gas boiler, Miele appliances, washer, dryer. Cleaning incl. change of bed linen is available at an additional fee. Mid-term rental is available at a higher rent (minimum of 3 months).