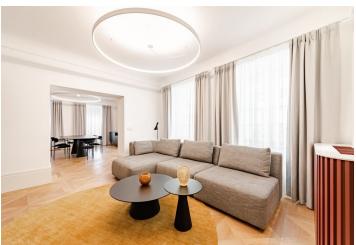

## Rented

Completely furnished air-conditioned designer apartment on the ground floor of a fully refurbished residence with a reception, a sauna, and a fitness room. The historic building from the 17th century is located on Kampa Island in Malá Strana, in the immediate vicinity of the Charles Bridge and Čertovka Canal, in a picturesque location within walking distance of the Prague Castle and Old Town. Amenities are available within easy reach, and the Malostranská metro station can be reached on foot in a few minutes.

The high-standard interior features a living room, a fully fitted kitchen/dining room, a bedroom with an en-suite bathroom (walk-in shower, bathtub, toilet), a laundry/utility room, a guest toilet, and an entrance hall.

Top quality materials and finishes, new equipment, air-conditioning, hardwood parquet floors, tiles, built-in wardrobes, gas boiler, Miele appliances, washer, dryer. Cleaning incl. change of bed linen is available at an additional fee. Mid-term rental is available at a higher rent (minimum of 3 months).