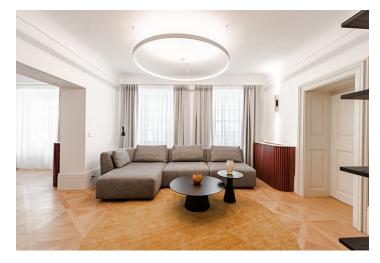

## Rented

Completely furnished air-conditioned designer apartment on the ground floor of a fully refurbished residence with a reception, a sauna, and a fitness room. The historic building from the 17th century is located on Kampa Island in Malá Strana, in the immediate vicinity of the Charles Bridge and Čertovka Canal, in a picturesque location within walking distance of the Prague Castle and Old Town. Amenities are available within easy reach, and the Malostranská metro station can be reached on foot in a few minutes.

The high-standard interior features a living room, a fully fitted kitchen/dining room, a bedroom with an en-suite bathroom (walk-in shower, bathtub, toilet), a laundry/utility room, a guest toilet, and an entrance hall.

Top quality materials and finishes, new equipment, air-conditioning, hardwood parquet floors, tiles, built-in wardrobes, gas boiler, Miele appliances, washer, dryer. Cleaning incl. change of bed linen is available at an additional fee. Mid-term rental is available at a higher rent (minimum of 3 months).