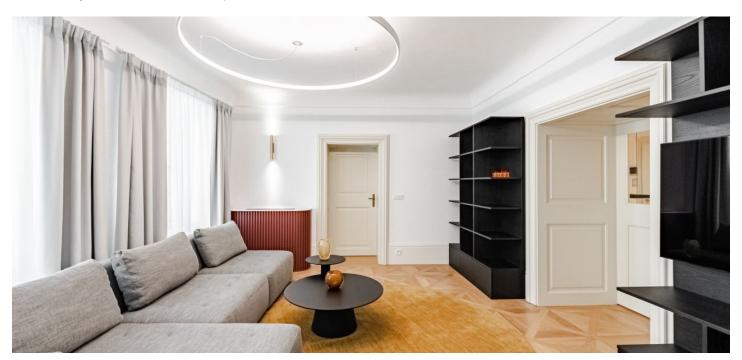

## Rented

Completely furnished air-conditioned designer apartment on the ground floor of a fully refurbished residence with a reception, a sauna, and a fitness room. The historic building from the 17th century is located on Kampa Island in Malá Strana, in the immediate vicinity of the Charles Bridge and Čertovka Canal, in a picturesque location within walking distance of the Prague Castle and Old Town. Amenities are available within easy reach, and the Malostranská metro station can be reached on foot in a few minutes.

The high-standard interior features a living room, a fully fitted kitchen/dining room, a bedroom with an en-suite bathroom (walk-in shower, bathtub, toilet), a laundry/utility room, a guest toilet, and an entrance hall.

Top quality materials and finishes, new equipment, air-conditioning, hardwood parquet floors, tiles, built-in wardrobes, gas boiler, Miele appliances, washer, dryer. Cleaning incl. change of bed linen is available at an additional fee. Mid-term rental is available at a higher rent (minimum of 3 months).