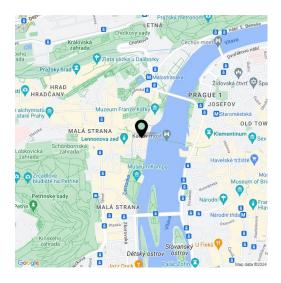

## Rented

Completely furnished air-conditioned designer apartment on the ground floor of a fully refurbished residence with a reception, a sauna, and a fitness room. The historic building from the 17th century is located on Kampa Island in Malá Strana, in the immediate vicinity of the Charles Bridge and Čertovka Canal, in a picturesque location within walking distance of the Prague Castle and Old Town. Amenities are available within easy reach, and the Malostranská metro station can be reached on foot in a few minutes.