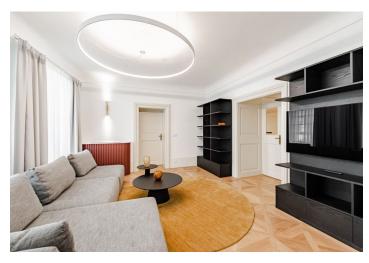

## Rented

Completely furnished air-conditioned designer apartment on the ground floor of a fully refurbished residence with a reception, a sauna, and a fitness room. The historic building from the 17th century is located on Kampa Island in Malá Strana, in the immediate vicinity of the Charles Bridge and Čertovka Canal, in a picturesque location within walking distance of the Prague Castle and Old Town. Amenities are available within easy reach, and the Malostranská metro station can be reached on foot in a few minutes.

The high-standard interior features a living room, a fully fitted kitchen/dining room, a bedroom with an en-suite bathroom (walk-in shower, bathtub, toilet), a laundry/utility room, a guest toilet, and an entrance hall.

Top quality materials and finishes, new equipment, air-conditioning, hardwood parquet floors, tiles, built-in wardrobes, gas boiler, Miele appliances, washer, dryer. Cleaning incl. change of bed linen is available at an additional fee. Mid-term rental is available at a higher rent (minimum of 3 months).