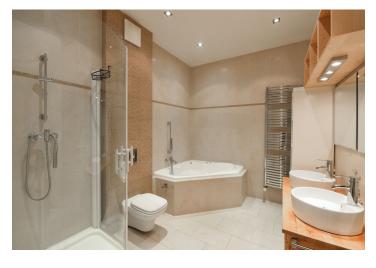

The layout provides a very spacious living room with an adjoining kitchen, a bedroom, a walk-through 12 sq. m. study (currently used as a bedroom), a bathroom (with a bathtub, two sinks, and a toilet), and an entrance hall.