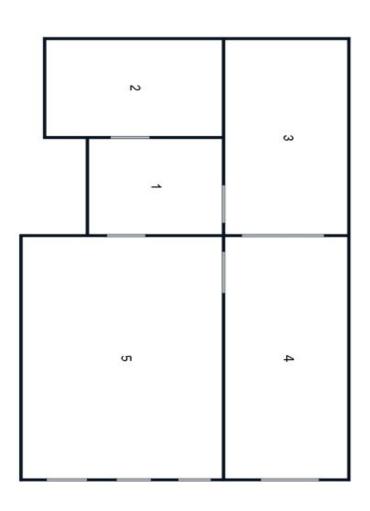

Floor area 94.89 m<sup>2</sup> (incl. a storage room).

## Apartment Two-bedroom (3+kk)

Sold

95 m², Prague 5, Smíchov, Kroftova

1 Předsíň 4,64 m²
2 Koupelna + WC 7,83 m²
3 Ložnice/Pracovna 12,48 m²
4 Ložnice
5 Obývací pokoj + kk 39,95 m²
Vestavěné skříně
Technická místnost mimo byt 10,38 m²
Celková podlahová plocha 94,89 m²