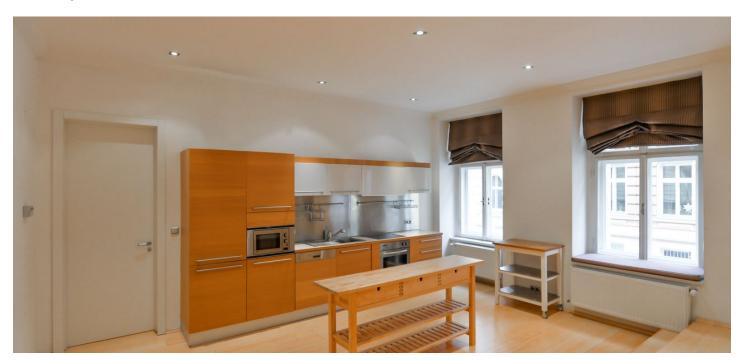

The layout provides a very spacious living room with an adjoining kitchen, a bedroom, a walk-through 12 sq. m. study (currently used as a bedroom), a bathroom (with a bathtub, two sinks, and a toilet), and an entrance hall.

The historic building with only 6 units is nicely renovated and continuously maintained; the elevator goes to the mezzanine floors. The unit was renovated in 2005. Windows are casement, and facilities include built-in wardrobes, built-in lights, a security system, or an intercom. Heating is by a gas boiler. The apartment includes a storage/utility room of 10 sq. m., which is located on the same floor. Parking can be arranged in the garages on the neighboring street.