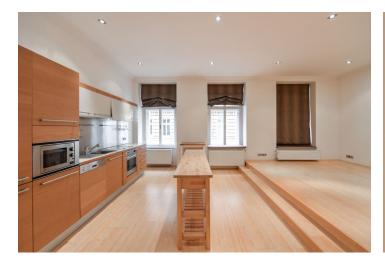

The layout provides a very spacious living room with an adjoining kitchen, a bedroom, a walk-through 12 sq. m. study (currently used as a bedroom), a bathroom (with a bathtub, two sinks, and a toilet), and an entrance hall.

The historic building with only 6 units is nicely renovated and continuously maintained; the elevator goes to the mezzanine floors. The unit was renovated in 2005. Windows are casement, and facilities include built-in wardrobes, built-in lights, a security system, or an intercom. Heating is by a gas boiler. The apartment includes a storage/utility room of 10 sq. m., which is located on the same floor. Parking can be arranged in the garages on the neighboring street.