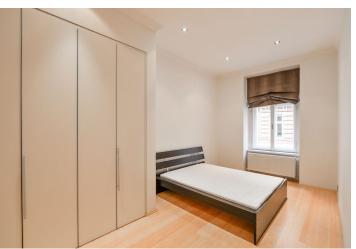

The layout provides a very spacious living room with an adjoining kitchen, a bedroom, a walk-through 12 sq. m. study (currently used as a bedroom), a bathroom (with a bathtub, two sinks, and a toilet), and an entrance hall.

The historic building with only 6 units is nicely renovated and continuously maintained; the elevator goes to the mezzanine floors. The unit was renovated in 2005. Windows are casement, and facilities include built-in wardrobes, built-in lights, a security system, or an intercom. Heating is by a gas boiler. The apartment includes a storage/utility room of 10 sq. m., which is located on the same floor. Parking can be arranged in the garages on the neighboring street.