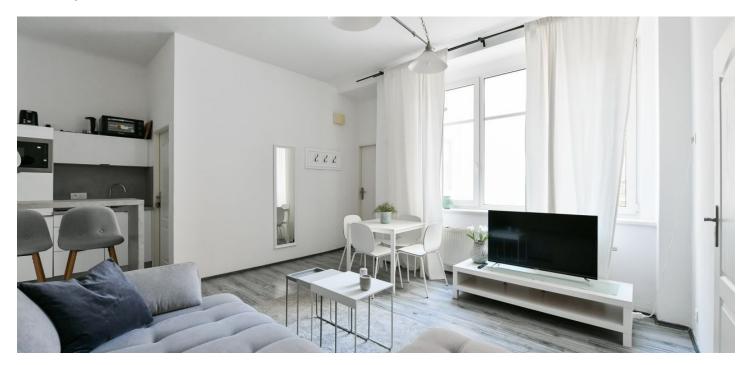

The layout consists of a living room with a kitchen, a separate bedroom, and a bathroom (shower, sink, toilet). The windows face the **quiet courtyard** so no street traffic noise will disturb the residents.

The laminate floors in a wood decor create a cozy atmosphere. The kitchen is fully equipped. The building's facade, common areas, and elevator have been renovated (in 2019).

An attractive location in New Town in the very center of the city and at the same time away from the main tourist routes. Many restaurants, cafes, and clubs, the **National Museum**, **the cinema of the French Institut,e and the theaters** Řeznická, Komedie, Kalich, Ypsilon, or Studio Dva are nearby. The place is easy to get to by many metro and tram lines, and the Main Railway Station is also within walking distance.