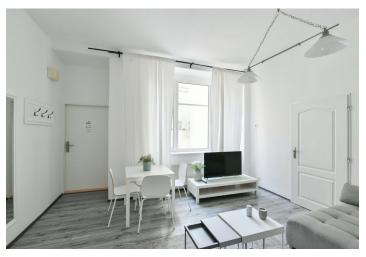

The layout consists of a living room with a kitchen, a separate bedroom, and a bathroom (shower, sink, toilet). The windows face the **quiet courtyard** so no street traffic noise will disturb the residents.

The laminate floors in a wood decor create a cozy atmosphere. The kitchen is fully equipped. The building's facade, common areas, and elevator have been renovated (in 2019).

An attractive location in New Town in the very center of the city and at the same time away from the main tourist routes. Many restaurants, cafes, and clubs, the **National Museum**, **the cinema of the French Institut,e and the theaters** Řeznická, Komedie, Kalich, Ypsilon, or Studio Dva are nearby. The place is easy to get to by many metro and tram lines, and the Main Railway Station is also within walking distance.