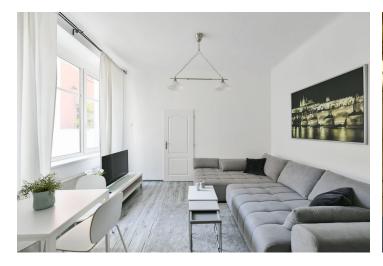

The layout consists of a living room with a kitchen, a separate bedroom, and a bathroom (shower, sink, toilet). The windows face the **quiet courtyard** so no street traffic noise will disturb the residents.

The laminate floors in a wood decor create a cozy atmosphere. The kitchen is fully equipped. The building's facade, common areas, and elevator have been renovated (in 2019).

An attractive location in New Town in the very center of the city and at the same time away from the main tourist routes. Many restaurants, cafes, and clubs, the **National Museum**, **the cinema of the French Institut,e and the theaters** Řeznická, Komedie, Kalich, Ypsilon, or Studio Dva are nearby. The place is easy to get to by many metro and tram lines, and the Main Railway Station is also within walking distance.