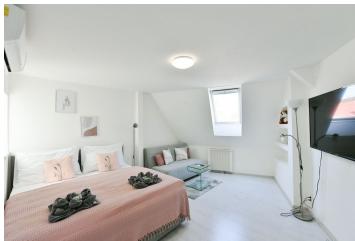

The area of the apartment on the 5th floor is divided into a living room with a dining area, a separate kitchen, 1 bedroom, **a conservatory**, a bathroom (shower, sink, toilet), and a closet.

Facilities include plastic windows and laminate floors. The **air-conditioning** ensures a comfortable temperature even on hot days. The kitchen is fully equipped. In 2019, the facade, common areas and **elevator** were refurbished, and the interior of the offered apartment unit was created in the same year.