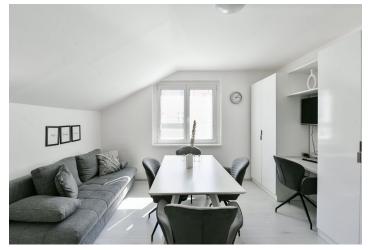

The area of the apartment on the 5th floor is divided into a living room with a dining area, a separate kitchen, 1 bedroom, **a conservatory**, a bathroom (shower, sink, toilet), and a closet.

Facilities include plastic windows and laminate floors. The **air-conditioning** ensures a comfortable temperature even on hot days. The kitchen is fully equipped. In 2019, the facade, common areas and **elevator** were refurbished, and the interior of the offered apartment unit was created in the same year.