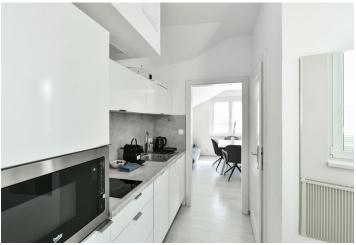

\* Area of the unit according to the Civil Code. The area consists of the sum total area of the entire unit bounded by perimeter walls.

This air-conditioned, bright attic apartment with a small winter garden is part of an elegant apartment building with an ornate facade, located in the historic center of New Town, on a quiet one-way street near Wenceslas Square and Charles Square with a park.

The area of the apartment on the 5th floor is divided into a living room with a dining area, a separate kitchen, 1 bedroom, **a conservatory**, a bathroom (shower, sink, toilet), and a closet.

Facilities include plastic windows and laminate floors. The **air-conditioning** ensures a comfortable temperature even on hot days. The kitchen is fully equipped. In 2019, the facade, common areas and **elevator** were refurbished, and the interior of the offered apartment unit was created in the same year.