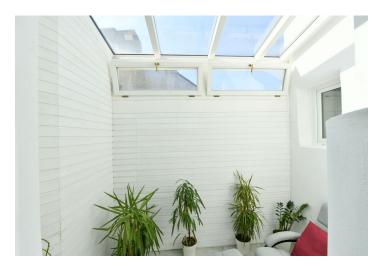

The area of the apartment on the 5th floor is divided into a living room with a dining area, a separate kitchen, 1 bedroom, **a conservatory**, a bathroom (shower, sink, toilet), and a closet.

Facilities include plastic windows and laminate floors. The **air-conditioning** ensures a comfortable temperature even on hot days. The kitchen is fully equipped. In 2019, the facade, common areas and **elevator** were refurbished, and the interior of the offered apartment unit was created in the same year.