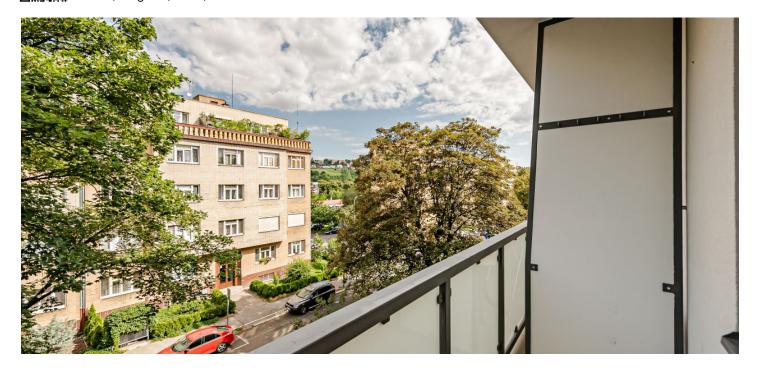

\* Area of the unit according to the Civil Code. The area consists of the sum total area of the entire unit bounded by perimeter walls.

This fully furnished apartment with a loggia is set in a brick building with an elevator located in Libeň, part of Prague 8, near the Českomoravská metro station, O2 arena, and the nicely landscaped Podviní Park.

The layout of the apartment on the 2nd floor consists of a living room with access to the loggia, a kitchen with a dining area and office corner, 1 bedroom, a bathroom, a separate toilet, and a foyer. The apartment faces a quiet one-way street lined with **mature trees.** 