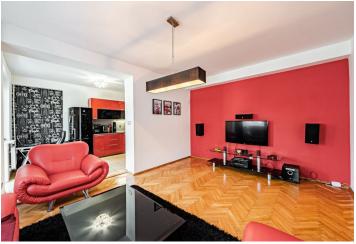

The layout of the apartment on the 2nd floor consists of a living room with access to the loggia, a kitchen with a dining area and office corner, 1 bedroom, a bathroom, a separate toilet, and a foyer. The apartment faces a quiet one-way street lined with **mature trees.** 

The interior was renovated 10 years ago. Facilities include refurbished parquet floors, plastic windows (changed 5 years ago), and new wiring, risers, kitchen, and bathroom. Central heating. The recently insulated mid-20th century building has a modern elevator and pram room/bike storage. The purchase price includes a cellar storage unit and all interior facilities.