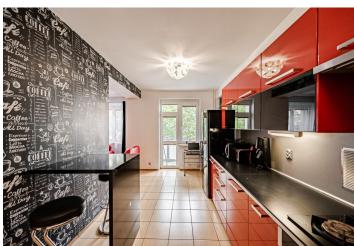

The layout of the apartment on the 2nd floor consists of a living room with access to the loggia, a kitchen with a dining area and office corner, 1 bedroom, a bathroom, a separate toilet, and a foyer. The apartment faces a quiet one-way street lined with **mature trees.** 

The interior was renovated 10 years ago. Facilities include refurbished parquet floors, plastic windows (changed 5 years ago), and new wiring, risers, kitchen, and bathroom. Central heating. The recently insulated mid-20th century building has a modern elevator and pram room/bike storage. The purchase price includes a cellar storage unit and all interior facilities.