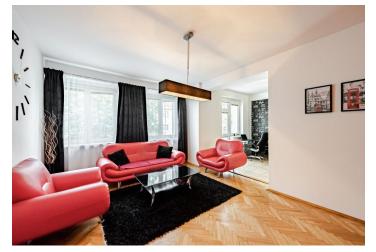

The layout of the apartment on the 2nd floor consists of a living room with access to the loggia, a kitchen with a dining area and office corner, 1 bedroom, a bathroom, a separate toilet, and a foyer. The apartment faces a quiet one-way street lined with **mature trees.** 

The interior was renovated 10 years ago. Facilities include refurbished parquet floors, plastic windows (changed 5 years ago), and new wiring, risers, kitchen, and bathroom. Central heating. The recently insulated mid-20th century building has a modern elevator and pram room/bike storage. The purchase price includes a cellar storage unit and all interior facilities.