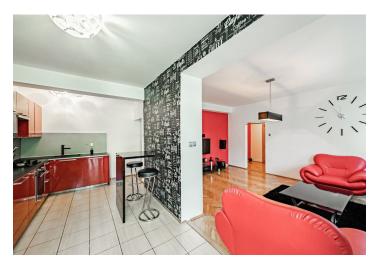

The layout of the apartment on the 2nd floor consists of a living room with access to the loggia, a kitchen with a dining area and office corner, 1 bedroom, a bathroom, a separate toilet, and a foyer. The apartment faces a quiet one-way street lined with **mature trees.** 

The interior was renovated 10 years ago. Facilities include refurbished parquet floors, plastic windows (changed 5 years ago), and new wiring, risers, kitchen, and bathroom. Central heating. The recently insulated mid-20th century building has a modern elevator and pram room/bike storage. The purchase price includes a cellar storage unit and all interior facilities.