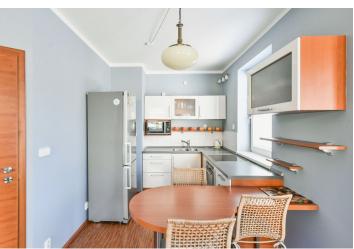

The apartment includes a living room with a fully fitted open plan kitchen and access to the **terrace**, a bedroom with built-in wardrobes, a bathroom with a bathtub, a separate toilet, a fitted storage room, and an entrance hall with built-in wardrobes.

Wooden floating floors, tiles, security entry door, blinds, washing machine, microwave oven. A **garage parking** space is included. Monthly deposit for service charges, water, and heating: CZK 5,000. Electricity is billed separately (transferred to the tenant).