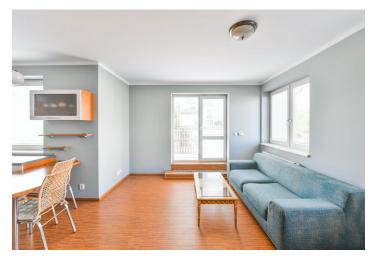

The apartment includes a living room with a fully fitted open plan kitchen and access to the **terrace**, a bedroom with built-in wardrobes, a bathroom with a bathtub, a separate toilet, a fitted storage room, and an entrance hall with built-in wardrobes.

Wooden floating floors, tiles, security entry door, blinds, washing machine, microwave oven. A **garage parking** space is included. Monthly deposit for service charges, water, and heating: CZK 5,000. Electricity is billed separately (transferred to the tenant).