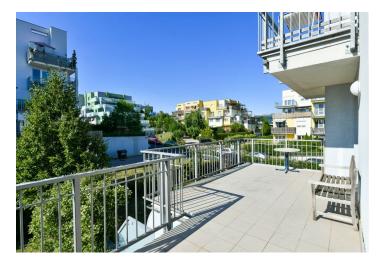

## **Apartment One-bedroom (2+kk)**

55 m², Prague 5, Řeporyje, Dělená

| Total area       | 80 m²           |
|------------------|-----------------|
| Floor area*      | 55 m²           |
| Terrace          | 25 m²           |
| Parking          | Garage parking. |
| Garage           | Yes             |
| Cellar           | -               |
| PENB             | G               |
| Reference number | 42978           |
| Available from   | Immediately     |

## Rented

This furnished 1-bedroom apartment with a 25 sq. m. terrace and nice green views is on the first floor of a building which is a part of a private residential complex with plenty of greenery and parking, just moments from a bus stop with connections to the Luka metro station (two stops). Located in a quiet residential neighborhood in Řeporyje, Prague 5, with good connections to the city center, within easy reach of services and amenities, and quick access to the German School in Jinonice.