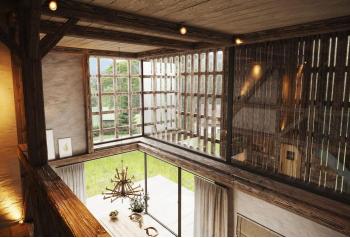

The offer includes an **architectural project for a house** with 1 above-ground floor and a residential attic. According to the project, a living space with a kitchen and dining room, a hallway, a toilet, and a sauna can be created at the garden level. From the living room you can enter the **southeast-facing garden terrace.** A guest room, bathroom, and entrance hall with an entrance from the outside and from the **garage** are planned on the ground floor. The quiet zone in the attic will consist of a master bedroom with an en-suite bathroom, 2 other bedrooms, a bathroom, and a dressing room.