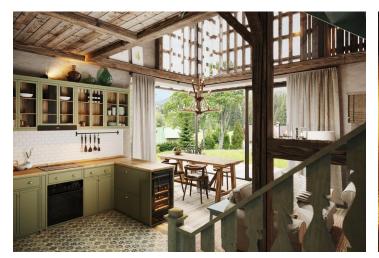

The offer includes an **architectural project for a house** with 1 above-ground floor and a residential attic. According to the project, a living space with a kitchen and dining room, a hallway, a toilet, and a sauna can be created at the garden level. From the living room you can enter the **southeast-facing garden terrace.** A guest room, bathroom, and entrance hall with an entrance from the outside and from the **garage** are planned on the ground floor. The quiet zone in the attic will consist of a master bedroom with an en-suite bathroom, 2 other bedrooms, a bathroom, and a dressing room.