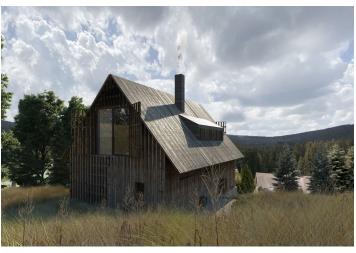

The offer includes an **architectural project for a house** with 1 above-ground floor and a residential attic. According to the project, a living space with a kitchen and dining room, a hallway, a toilet, and a sauna can be created at the garden level. From the living room you can enter the **southeast-facing garden terrace.** A guest room, bathroom, and entrance hall with an entrance from the outside and from the **garage** are planned on the ground floor. The quiet zone in the attic will consist of a master bedroom with an en-suite bathroom, 2 other bedrooms, a bathroom, and a dressing room.