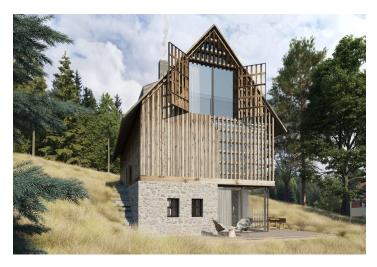

The offer includes an **architectural project for a house** with 1 above-ground floor and a residential attic. According to the project, a living space with a kitchen and dining room, a hallway, a toilet, and a sauna can be created at the garden level. From the living room you can enter the **southeast-facing garden terrace.** A guest room, bathroom, and entrance hall with an entrance from the outside and from the **garage** are planned on the ground floor. The quiet zone in the attic will consist of a master bedroom with an en-suite bathroom, 2 other bedrooms, a bathroom, and a dressing room.