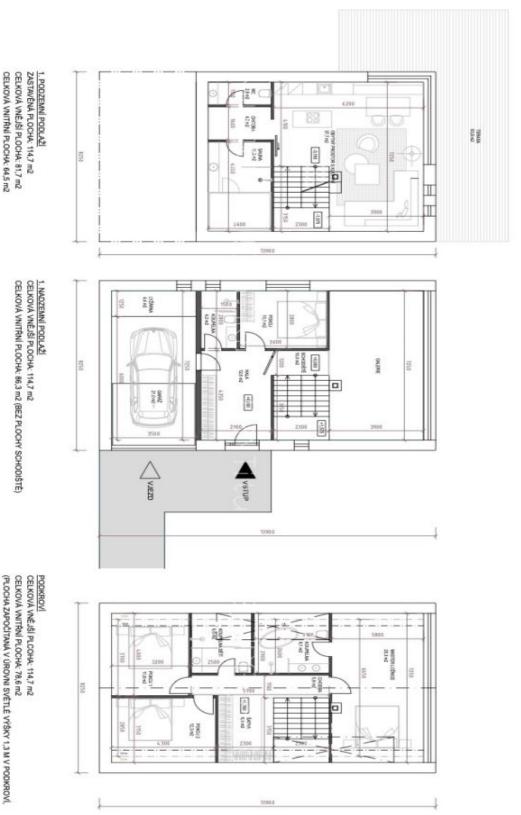

The offer includes an **architectural project for a house** with 1 above-ground floor and a residential attic. According to the project, a living space with a kitchen and dining room, a hallway, a toilet, and a sauna can be created at the garden level. From the living room you can enter the **southeast-facing garden terrace.** A guest room, bathroom, and entrance hall with an entrance from the outside and from the **garage** are planned on the ground floor. The quiet zone in the attic will consist of a master bedroom with an en-suite bathroom, 2 other bedrooms, a bathroom, and a dressing room.

# € 672 942 | CZK 16 800 000

CHATY HARRACHOV I OBJEKT 2 I 1. PODZEMNÍ PODLAŽÍ, 1. NADZEMNÍ PODLAŽÍ A PODKROVÍ I 1:100 I DISPOZIČNÍ ŘEŠENÍ DOMU

(PLOCHA ZAPOČÍTANÁ V ÚROVNI SVĚTLÉ VÝŠKY 1,3 M V PODKROVÍ BEZ PLOCHY SCHODIŠTĚ )