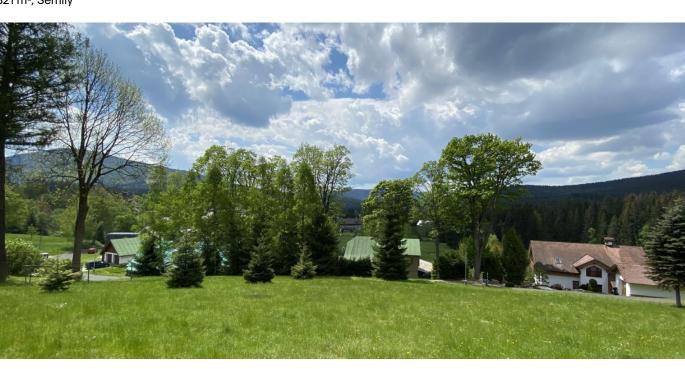

This exclusive plot of land with a project for the construction of a mountain cottage and a valid building permit is set in a nice and quiet part of Harrachov, right next to a forest and within walking distance of the center of this popular Krkonoše Resort.

The plot of land has an area of approx. 821 sq. m. and **utility connections** (water supply, electricity). Waste will be solved with a water purifier and heating by a heat pump. A **year-round access road** leads to the property.

A unique location right next to a **forest**, off the main tourist routes, guarantees **peace**, while at the same time, there is a supermarket, a glass factory, a bobsleigh track, or the Delta cable car within walking distance. Near the house are **hiking and cycling trails**, leading, for example, to the **Mumlava Waterfalls** or to the **Polish side of the Krkonoše Mountains**. Harrachov offers a selection of restaurants, sports equipment stores, and, above all, a wide range of sports activities in every season. The village is easily accessible even in winter, not only by car but also by direct bus connections from Prague or by train from Liberec.