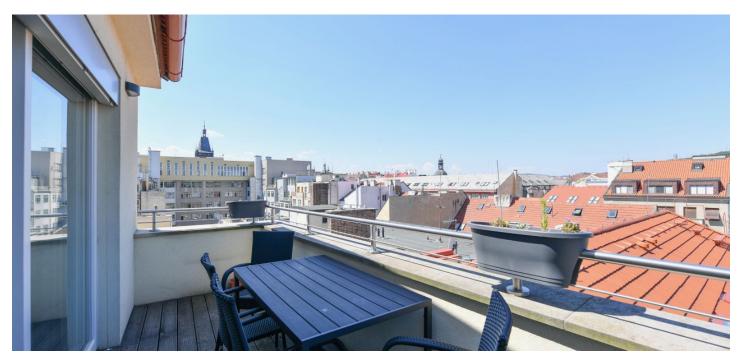

\* Size of the unit according to the Housing Act. The area consists of the sum total of the internal area of every room. Benefiting from a prime central location, this modern airconditioned studio apartment with a terrace is situated on the 6th topmost floor of a well-maintained historic building with an elevator. Located in the financial and commercial center of Prague, moments from the Quadrio shopping mall, with excellent access by public transport. The Národní třída metro station (line B) and tram line hub, as well as the Můstek metro station (lines A, B) are just a few steps away, and a wide range of amenities and services is available in the immediate vicinity. Quiet despite the central location.

The apartment includes a living room/bedroom with a fully fitted open plan kitchen, dining area, and access to the **terrace**, a shower bathroom with a toilet, and an entrance hall.

**Hardwood floors**, tiles, floor-to-ceiling windows, automatic exterior blinds, central heating, awning, washing machine, dishwasher, induction cooktop, TV, video entry phone, **6 m<sup>2</sup> storage room**.