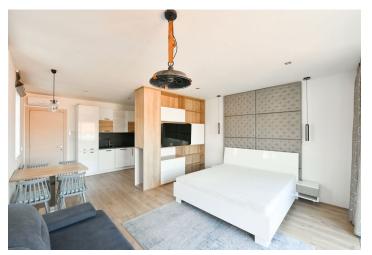

The apartment includes a living room/bedroom with a fully fitted open plan kitchen, dining area, and access to the **terrace**, a shower bathroom with a toilet, and an entrance hall.

**Hardwood floors**, tiles, floor-to-ceiling windows, automatic exterior blinds, central heating, awning, washing machine, dishwasher, induction cooktop, TV, video entry phone, **6 m<sup>2</sup> storage room**.