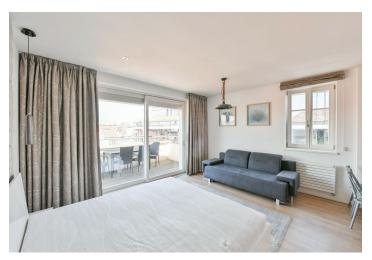

The apartment includes a living room/bedroom with a fully fitted open plan kitchen, dining area, and access to the **terrace**, a shower bathroom with a toilet, and an entrance hall.

**Hardwood floors**, tiles, floor-to-ceiling windows, automatic exterior blinds, central heating, awning, washing machine, dishwasher, induction cooktop, TV, video entry phone, **6 m<sup>2</sup> storage room**.