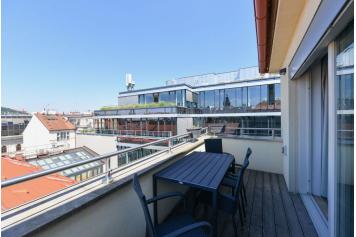

\* Size of the unit according to the Housing Act. The area consists of the sum total of the internal area of every room. Benefiting from a prime central location, this modern airconditioned studio apartment with a terrace is situated on the 6th topmost floor of a well-maintained historic building with an elevator. Located in the financial and commercial center of Prague, moments from the Quadrio shopping mall, with excellent access by public transport. The Národní třída metro station (line B) and tram line hub, as well as the Můstek metro station (lines A, B) are just a few steps away, and a wide range of amenities and services is available in the immediate vicinity. Quiet despite the central location.

The apartment includes a living room/bedroom with a fully fitted open plan kitchen, dining area, and access to the **terrace**, a shower bathroom with a toilet, and an entrance hall.

**Hardwood floors**, tiles, floor-to-ceiling windows, automatic exterior blinds, central heating, awning, washing machine, dishwasher, induction cooktop, TV, video entry phone, **6 m<sup>2</sup> storage room**.