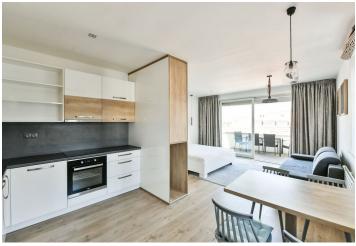

The apartment includes a living room/bedroom with a fully fitted open plan kitchen, dining area, and access to the **terrace**, a shower bathroom with a toilet, and an entrance hall.

**Hardwood floors**, tiles, floor-to-ceiling windows, automatic exterior blinds, central heating, awning, washing machine, dishwasher, induction cooktop, TV, video entry phone, **6 m<sup>2</sup> storage room**.