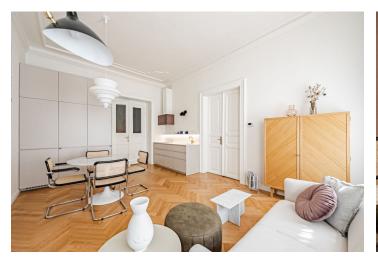

\* Area of the unit according to the Civil Code. The area consists of the sum total area of the entire unit bounded by perimeter walls.

This stylish, refurbished and fully furnished designer apartment is situated on the third floor of a renovated historic building with an elevator. Located on the border of the Malá Strana and Smíchov neighborhoods on a quiet street near green Petřín Hill and by the popular Kampa Island with the romantic Čertovka Stream, a corner nicknamed Prague Venice. Only one tram stop from the National Theater, a 2min. walk to the Újezd tram stop, 5 minutes from the Nový Smíchov shopping and entertainment center and the Anděl metro station (line B), 8 minutes by tram to the Malostranská metro station (line A).

The apartment includes a living room with a fully fitted open plan kitchen and dining area, a bedroom with an en-suite bathroom (large walk-in shower, toilet) and built-in wardrobes, a **walk-in closet**, and an entrance hall.

Hardwood parquet floors, historic stucco ornaments, designer tiling, custom-made kitchen and built-in furniture, gas boiler, washer/dryer, dishwasher, induction cooktop, oven, microwave oven, TV, storage space above the bathroom, **cellar**.