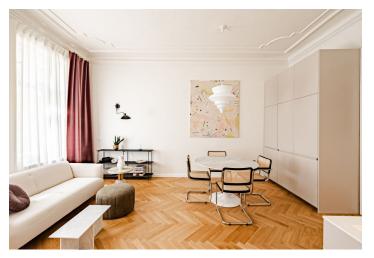

\* Area of the unit according to the Civil Code. The area consists of the sum total area of the entire unit bounded by perimeter walls.

This stylish, refurbished and fully furnished designer apartment is situated on the third floor of a renovated historic building with an elevator. Located on the border of the Malá Strana and Smíchov neighborhoods on a quiet street near green Petřín Hill and by the popular Kampa Island with the romantic Čertovka Stream, a corner nicknamed Prague Venice. Only one tram stop from the National Theater, a 2min. walk to the Újezd tram stop, 5 minutes from the Nový Smíchov shopping and entertainment center and the Anděl metro station (line B), 8 minutes by tram to the Malostranská metro station (line A).

The apartment includes a living room with a fully fitted open plan kitchen and dining area, a bedroom with an en-suite bathroom (large walk-in shower, toilet) and built-in wardrobes, a **walk-in closet**, and an entrance hall.

Hardwood parquet floors, historic stucco ornaments, designer tiling, custom-made kitchen and built-in furniture, gas boiler, washer/dryer, dishwasher, induction cooktop, oven, microwave oven, TV, storage space above the bathroom, **cellar**.