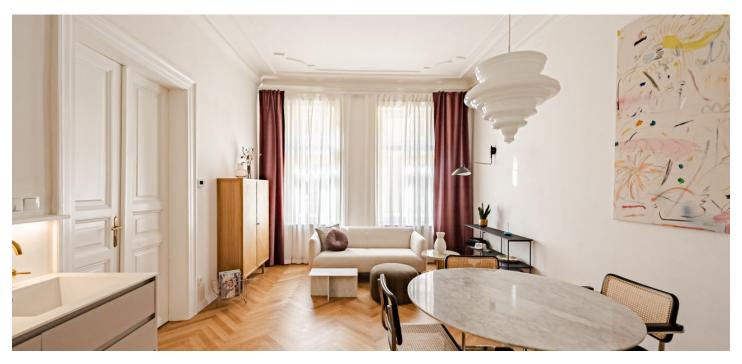

\* Area of the unit according to the Civil Code. The area consists of the sum total area of the entire unit bounded by perimeter walls.

This stylish, refurbished and fully furnished designer apartment is situated on the third floor of a renovated historic building with an elevator. Located on the border of the Malá Strana and Smíchov neighborhoods on a quiet street near green Petřín Hill and by the popular Kampa Island with the romantic Čertovka Stream, a corner nicknamed Prague Venice. Only one tram stop from the National Theater, a 2min. walk to the Újezd tram stop, 5 minutes from the Nový Smíchov shopping and entertainment center and the Anděl metro station (line B), 8 minutes by tram to the Malostranská metro station (line A).

The apartment includes a living room with a fully fitted open plan kitchen and dining area, a bedroom with an en-suite bathroom (large walk-in shower, toilet) and built-in wardrobes, a **walk-in closet**, and an entrance hall.

Hardwood parquet floors, historic stucco ornaments, designer tiling, custom-made kitchen and built-in furniture, gas boiler, washer/dryer, dishwasher, induction cooktop, oven, microwave oven, TV, storage space above the bathroom, **cellar**.