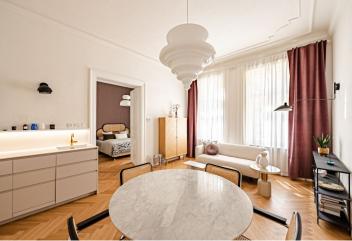

\* Area of the unit according to the Civil Code. The area consists of the sum total area of the entire unit bounded by perimeter walls.

This stylish, refurbished and fully furnished designer apartment is situated on the third floor of a renovated historic building with an elevator. Located on the border of the Malá Strana and Smíchov neighborhoods on a quiet street near green Petřín Hill and by the popular Kampa Island with the romantic Čertovka Stream, a corner nicknamed Prague Venice. Only one tram stop from the National Theater, a 2min. walk to the Újezd tram stop, 5 minutes from the Nový Smíchov shopping and entertainment center and the Anděl metro station (line B), 8 minutes by tram to the Malostranská metro station (line A).

The apartment includes a living room with a fully fitted open plan kitchen and dining area, a bedroom with an en-suite bathroom (large walk-in shower, toilet) and built-in wardrobes, a **walk-in closet**, and an entrance hall.

Hardwood parquet floors, historic stucco ornaments, designer tiling, custom-made kitchen and built-in furniture, gas boiler, washer/dryer, dishwasher, induction cooktop, oven, microwave oven, TV, storage space above the bathroom, **cellar**.