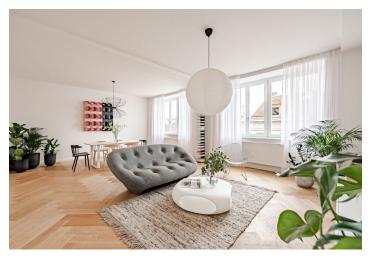

The layout of this 5th floor apartment offers a living room connected to a kitchen and dining room with access to a large balcony, 2 bedrooms, a bathroom and an entrance hall.

High-standard facilities include lacquered double-layer hardwood floors in a tree pattern with a white skirting board, large-format tiles and Graniti Fiandre tiles in natural stone decor, Hansgrohe sanitary ware, Vitra bathroom fittings, security entrance doors, interior doors with concealed hinges, plastic or wooden thermal insulated Euro-windows with doubleglazed panes, and a videophone. Heating and hot water are provided by a central boiler. The building has tasteful common areas with original steel windows and a glass elevator. It is possible to purchase a cellar storage unit.

Floor area 81 m², balcony 2.7 m².

Photos are of already completed units in the project.

Sold

Svoboda & Williams s.r.o. info@svoboda-williams.com www.svoboda-williams.com **Prague** +420 257 328 281 +420 724 551 238 Brno +420 543 250 711 +420 724 551 238