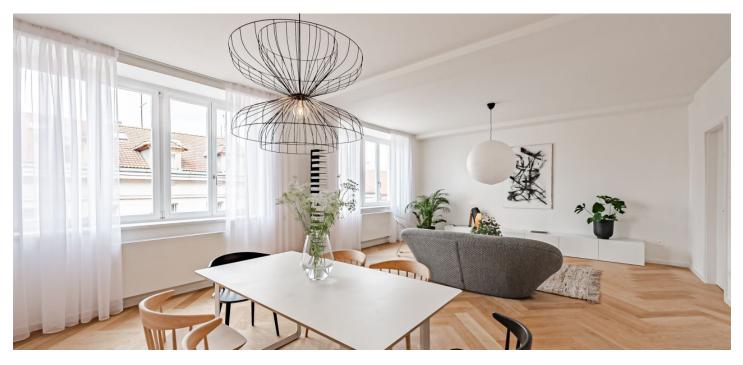

\* Area of the unit according to the Civil Code. The area consists of the sum total area of the entire unit bounded by perimeter walls.

This newly reconstructed, high-standard apartment with a practical 2bedroom layout and a balcony is part of a recently completed residence created through the complete reconstruction of a Functionalist building in an attractive location on the border of New Town and Vinohrady, within easy reach of a full range of services and carefully maintained parks.

The layout of this 5th floor apartment offers a living room connected to a kitchen and dining room with access to a large balcony, 2 bedrooms, a bathroom and an entrance hall.

High-standard facilities include lacquered double-layer hardwood floors in a tree pattern with a white skirting board, large-format tiles and Graniti Fiandre tiles in natural stone decor, Hansgrohe sanitary ware, Vitra bathroom fittings, security entrance doors, interior doors with concealed hinges, plastic or wooden thermal insulated Euro-windows with doubleglazed panes, and a videophone. Heating and hot water are provided by a central boiler. The building has tasteful common areas with original steel windows and a glass elevator. It is possible to purchase a cellar storage unit.

Floor area 81 m², balcony 2.7 m².

Photos are of already completed units in the project.

Sold

Svoboda & Williams s.r.o. info@svoboda-williams.com www.svoboda-williams.com **Prague** +420 257 328 281 +420 724 551 238 Brno +420 543 250 711 +420 724 551 238