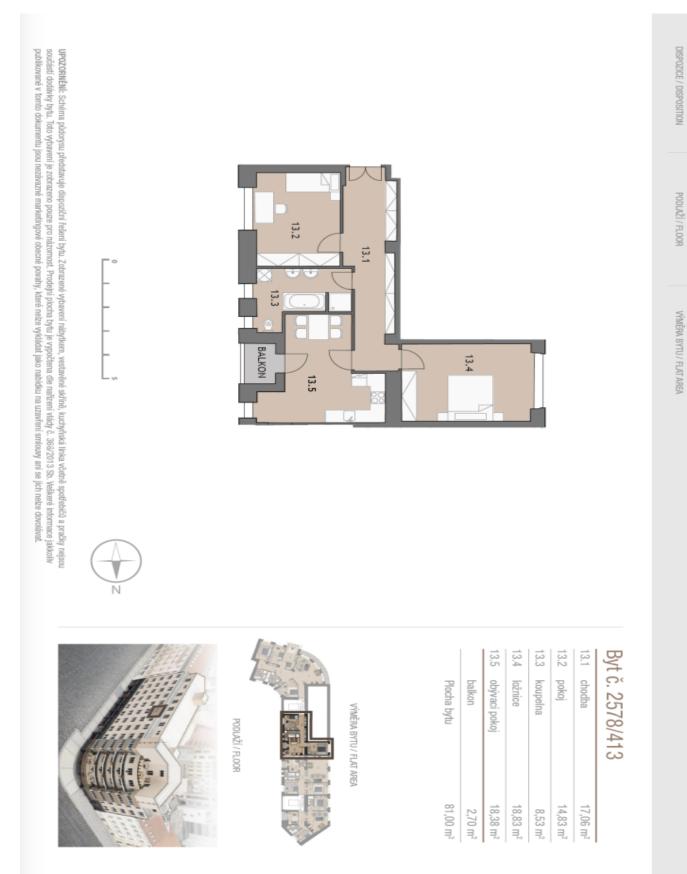

The layout of this 5th floor apartment offers a living room connected to a kitchen and dining room with access to a large balcony, 2 bedrooms, a bathroom and an entrance hall.

High-standard facilities include lacquered double-layer hardwood floors in a tree pattern with a white skirting board, large-format tiles and Graniti Fiandre tiles in natural stone decor, Hansgrohe sanitary ware, Vitra bathroom fittings, security entrance doors, interior doors with concealed hinges, plastic or wooden thermal insulated Euro-windows with doubleglazed panes, and a videophone. Heating and hot water are provided by a central boiler. The building has tasteful common areas with original steel windows and a glass elevator. It is possible to purchase a cellar storage unit.

Floor area 81 m², balcony 2.7 m².

Photos are of already completed units in the project.

Sold

Svoboda & Williams s.r.o. info@svoboda-williams.com www.svoboda-williams.com **Prague** +420 257 328 281 +420 724 551 238 Brno +420 543 250 711 +420 724 551 238