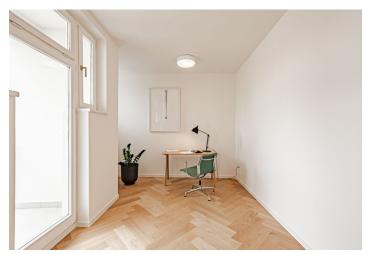

The layout of this 5th floor apartment offers a living room connected to a kitchen and dining room with access to a large balcony, 2 bedrooms, a bathroom and an entrance hall.

High-standard facilities include lacquered double-layer hardwood floors in a tree pattern with a white skirting board, large-format tiles and Graniti Fiandre tiles in natural stone decor, Hansgrohe sanitary ware, Vitra bathroom fittings, security entrance doors, interior doors with concealed hinges, plastic or wooden thermal insulated Euro-windows with doubleglazed panes, and a videophone. Heating and hot water are provided by a central boiler. The building has tasteful common areas with original steel windows and a glass elevator. It is possible to purchase a cellar storage unit.

Floor area 81 m², balcony 2.7 m².

Photos are of already completed units in the project.

Sold

Svoboda & Williams s.r.o. info@svoboda-williams.com www.svoboda-williams.com **Prague** +420 257 328 281 +420 724 551 238 Brno +420 543 250 711 +420 724 551 238