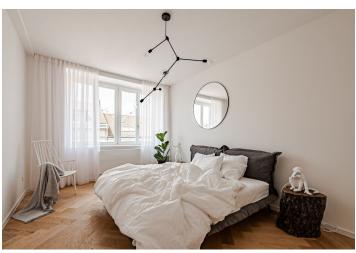

The layout of this 5th floor apartment offers a living room connected to a kitchen and dining room with access to a large balcony, 2 bedrooms, a bathroom and an entrance hall.

High-standard facilities include lacquered double-layer hardwood floors in a tree pattern with a white skirting board, large-format tiles and Graniti Fiandre tiles in natural stone decor, Hansgrohe sanitary ware, Vitra bathroom fittings, security entrance doors, interior doors with concealed hinges, plastic or wooden thermal insulated Euro-windows with doubleglazed panes, and a videophone. Heating and hot water are provided by a central boiler. The building has tasteful common areas with original steel windows and a glass elevator. It is possible to purchase a cellar storage unit.

Floor area 81 m², balcony 2.7 m².

Photos are of already completed units in the project.

Sold

Svoboda & Williams s.r.o. info@svoboda-williams.com www.svoboda-williams.com **Prague** +420 257 328 281 +420 724 551 238 Brno +420 543 250 711 +420 724 551 238