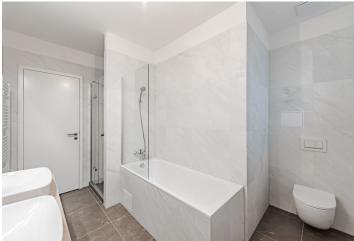

The layout of this 5th floor apartment offers a living room connected to a kitchen and dining room with access to a large balcony, 2 bedrooms, a bathroom and an entrance hall.

High-standard facilities include lacquered double-layer hardwood floors in a tree pattern with a white skirting board, large-format tiles and Graniti Fiandre tiles in natural stone decor, Hansgrohe sanitary ware, Vitra bathroom fittings, security entrance doors, interior doors with concealed hinges, plastic or wooden thermal insulated Euro-windows with doubleglazed panes, and a videophone. Heating and hot water are provided by a central boiler. The building has tasteful common areas with original steel windows and a glass elevator. It is possible to purchase a cellar storage unit.