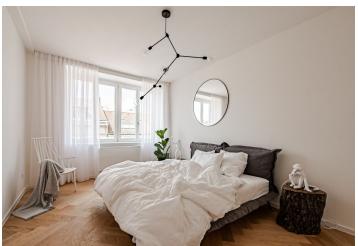

Sold

The layout of this 4th floor apartment offers a living room connected to a kitchen and dining room, 3 bedrooms, 2 bathrooms, an entrance hall and a balcony accessible from 1 bedroom.

High-standard facilities include lacquered double-layer hardwood floors in a tree pattern with a white skirting board, large-format tiles and Graniti Fiandre tiles in natural stone decor, Hansgrohe sanitary ware, Vitra bathroom fittings, security entrance doors, interior doors with concealed hinges, plastic or wooden thermal insulated Euro-windows with doubleglazed panes, and a videophone. Heating and hot water are provided by a central boiler. The building has tasteful common areas with original steel windows and a glass elevator. It is possible to purchase a cellar storage unit.

Floor area 126.9 m², balcony 2.7 m².

Photos are of already completed units in the project.