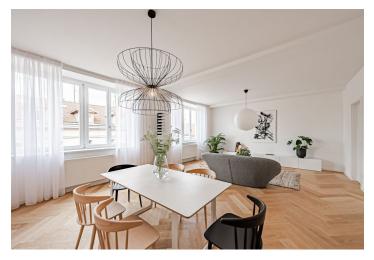

Sold

The layout of this 4th floor apartment offers a living room connected to a kitchen and dining room, 3 bedrooms, 2 bathrooms, an entrance hall and a balcony accessible from 1 bedroom.

High-standard facilities include lacquered double-layer hardwood floors in a tree pattern with a white skirting board, large-format tiles and Graniti Fiandre tiles in natural stone decor, Hansgrohe sanitary ware, Vitra bathroom fittings, security entrance doors, interior doors with concealed hinges, plastic or wooden thermal insulated Euro-windows with doubleglazed panes, and a videophone. Heating and hot water are provided by a central boiler. The building has tasteful common areas with original steel windows and a glass elevator. It is possible to purchase a cellar storage unit.

Floor area 126.9 m², balcony 2.7 m².

Photos are of already completed units in the project.