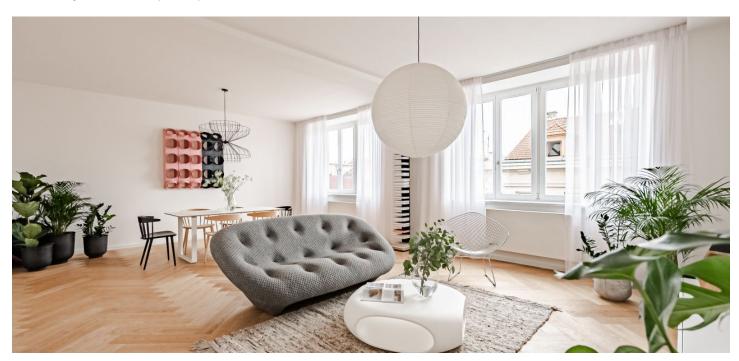

\* Area of the unit according to the Civil Code. The area consists of the sum total area of the entire unit bounded by perimeter walls.

This newly reconstructed, high-standard apartment with a practical 3bedroom layout and a balcony facing the courtyard is part of a recently completed residence created through the reconstruction of a Functionalist building in an attractive location on the border of New Town and Vinohrady, within easy reach of a full range of services and carefully maintained parks.

Sold

The layout of this 4th floor apartment offers a living room connected to a kitchen and dining room, 3 bedrooms, 2 bathrooms, an entrance hall and a balcony accessible from 1 bedroom.

High-standard facilities include lacquered double-layer hardwood floors in a tree pattern with a white skirting board, large-format tiles and Graniti Fiandre tiles in natural stone decor, Hansgrohe sanitary ware, Vitra bathroom fittings, security entrance doors, interior doors with concealed hinges, plastic or wooden thermal insulated Euro-windows with doubleglazed panes, and a videophone. Heating and hot water are provided by a central boiler. The building has tasteful common areas with original steel windows and a glass elevator. It is possible to purchase a cellar storage unit.

Floor area 126.9 m², balcony 2.7 m².

Photos are of already completed units in the project.