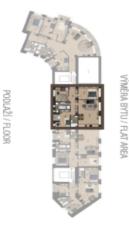

## Apartment Three-bedroom (4+kk)

127 m², Prague 2, Vinohrady, Londýnská

Sold

DISPOZICE / DISPOSITION

10.4 0.1 10.2 10.3

součástí dodávky bytu. Toto vybavení je zobrazeno pouze pro názornost. Prodejní plocha bytu je vypočtena dle nařízení vlády č. 366/2013 Sb. Veškeré informace jakkolivi JPOZORNENI: Schéma půdorysu představuje dispoziční řešení bytu. Zobrazené vybavení nábytkem, vestavěné skříně, kuchyňská linka včatně spotřebičů a pračky nejsou

které nelze vykládat jako nabídku na uzavření

smlouvy ani se jich netze dovolávat

| 126,90 m <sup>2</sup> | Plocha bytu   |      |
|-----------------------|---------------|------|
| 2,70 m <sup>2</sup>   | balkon        |      |
| 8,46 m <sup>2</sup>   | koupelna      | 10.7 |
| 13,88 m²              | pokoj         | 10.6 |
| 15,39 m²              | pokoj         | 10.5 |
| 21,02 m <sup>2</sup>  | ložnice       | 10.4 |
| 5,98 m <sup>2</sup>   | koupelna      | 10.3 |
| 41,94 m <sup>2</sup>  | obývací pokoj | 10.2 |
| 15,73 m²              | chodba        | 10.1 |