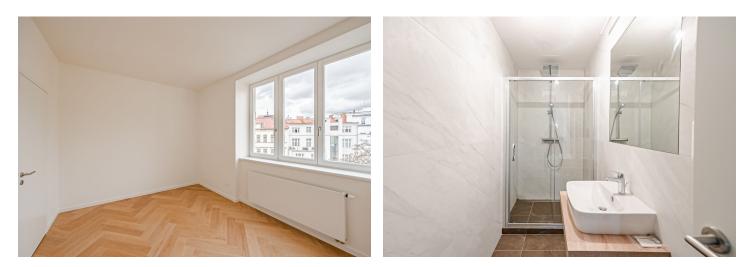

The layout of this 3rd floor apartment offers a living room connected to a kitchen and dining room, 3 bedrooms, 2 bathrooms, an entrance hall, and **a balcony** accessible from 1 bedroom.

High-standard facilities include lacquered double-layer hardwood floors in a tree pattern with a white skirting board, large-format tiles and Graniti Fiandre tiles in natural stone decor, Hansgrohe sanitary ware, Vitra bathroom fittings, security entrance doors, interior doors with concealed hinges, plastic or wooden thermal insulated Euro-windows with doubleglazed panes, and a videophone. Heating and hot water are provided by a central boiler. The building has tasteful common areas with original steel windows and a glass elevator. It is possible to purchase a cellar storage unit.