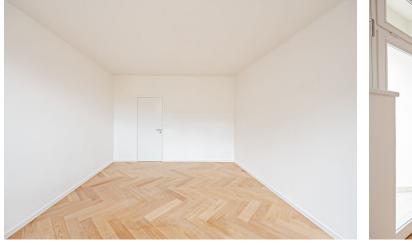

The layout of this 3rd floor apartment offers a living room connected to a kitchen and dining room, 3 bedrooms, 2 bathrooms, an entrance hall, and **a balcony** accessible from 1 bedroom.

High-standard facilities include lacquered double-layer hardwood floors in a tree pattern with a white skirting board, large-format tiles and Graniti Fiandre tiles in natural stone decor, Hansgrohe sanitary ware, Vitra bathroom fittings, security entrance doors, interior doors with concealed hinges, plastic or wooden thermal insulated Euro-windows with doubleglazed panes, and a videophone. Heating and hot water are provided by a central boiler. The building has tasteful common areas with original steel windows and a glass elevator. It is possible to purchase a cellar storage unit.