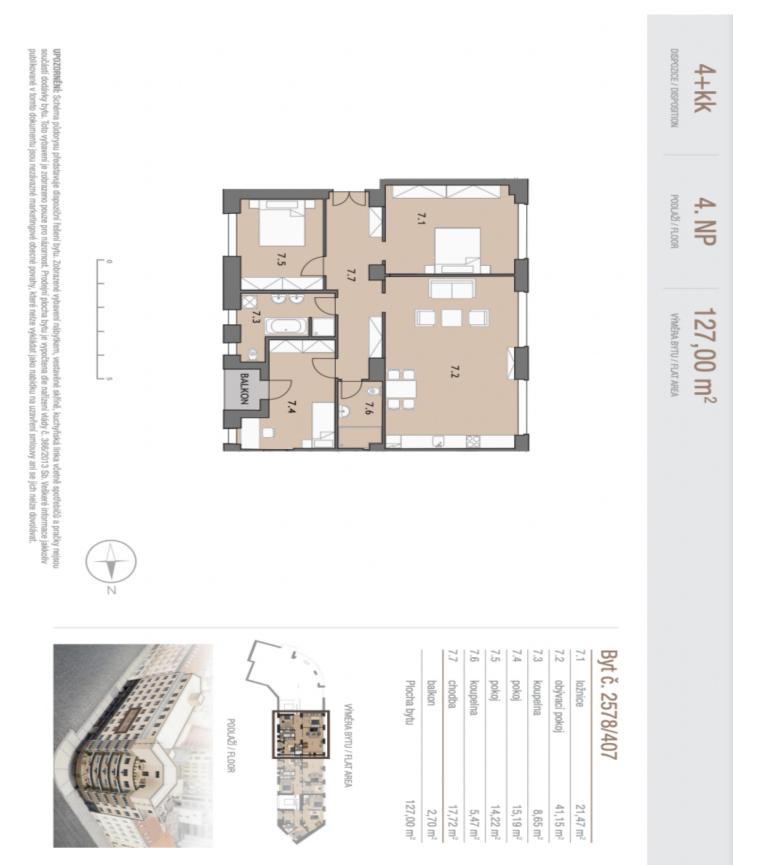

### Apartment Three-bedroom (4+kk)

127 m², Prague 2, Vinohrady, Londýnská

| Total area       | 130 m² |
|------------------|--------|
| Floor area*      | 127 m² |
| Balcony          | 3 m²   |
| Parking          | -      |
| Cellar           | Yes    |
| PENB             | С      |
| Reference number | 42824  |

The layout of this 3rd floor apartment offers a living room connected to a kitchen and dining room, 3 bedrooms, 2 bathrooms, an entrance hall, and **a balcony** accessible from 1 bedroom.

High-standard facilities include lacquered double-layer hardwood floors in a tree pattern with a white skirting board, large-format tiles and Graniti Fiandre tiles in natural stone decor, Hansgrohe sanitary ware, Vitra bathroom fittings, security entrance doors, interior doors with concealed hinges, plastic or wooden thermal insulated Euro-windows with doubleglazed panes, and a videophone. Heating and hot water are provided by a central boiler. The building has tasteful common areas with original steel windows and a glass elevator. It is possible to purchase a cellar storage unit.

Floor area 127 m<sup>2</sup>, balcony 2,7 m<sup>2</sup>.

Photos are of already completed units in the project.

Svoboda & Williams s.r.o. info@svoboda-williams.com www.svoboda-williams.com **Prague** +420 257 328 281 +420 724 551 238 Brno +420 543 250 711 +420 724 551 238