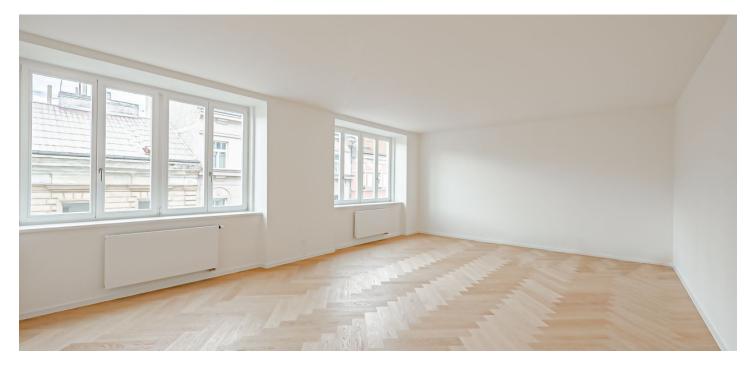

\* Area of the unit according to the Civil Code. The area consists of the sum total area of the entire unit bounded by perimeter walls.

This newly reconstructed, high-standard apartment with a practical 3bedroom layout and a balcony facing the courtyard is part of a recently completed residence created through the reconstruction of a Functionalist building in an attractive location on the border of New Town and Vinohrady, within easy reach of a full range of services and carefully maintained parks.

The layout of this 3rd floor apartment offers a living room connected to a kitchen and dining room, 3 bedrooms, 2 bathrooms, an entrance hall, and **a balcony** accessible from 1 bedroom.

High-standard facilities include lacquered double-layer hardwood floors in a tree pattern with a white skirting board, large-format tiles and Graniti Fiandre tiles in natural stone decor, Hansgrohe sanitary ware, Vitra bathroom fittings, security entrance doors, interior doors with concealed hinges, plastic or wooden thermal insulated Euro-windows with doubleglazed panes, and a videophone. Heating and hot water are provided by a central boiler. The building has tasteful common areas with original steel windows and a glass elevator. It is possible to purchase a cellar storage unit.