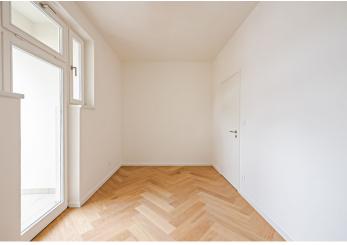

The layout of this 3rd floor apartment offers a living room connected to a kitchen and dining room, 3 bedrooms, 2 bathrooms, an entrance hall, and **a balcony** accessible from 1 bedroom.

High-standard facilities include lacquered double-layer hardwood floors in a tree pattern with a white skirting board, large-format tiles and Graniti Fiandre tiles in natural stone decor, Hansgrohe sanitary ware, Vitra bathroom fittings, security entrance doors, interior doors with concealed hinges, plastic or wooden thermal insulated Euro-windows with doubleglazed panes, and a videophone. Heating and hot water are provided by a central boiler. The building has tasteful common areas with original steel windows and a glass elevator. It is possible to purchase a cellar storage unit.