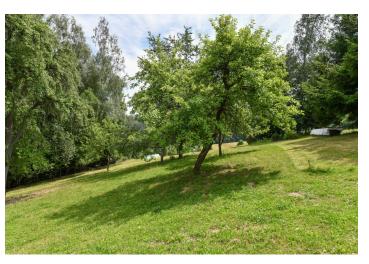

This sunny plot of land with breathtaking views is located right next to a small ski area in Sklenařice, near the Jizerské Hory Nature Reserve. This nice natural landscape with a sparse population guarantees clean air, peace, and privacy.

The land with a total area of 960 sq. m. is located on a **southeast-facing slope**. It is possible to build a maximum of one **country-style family house** with a basement, 1 above-ground floor, and a residential attic on the plot. The maximum buildability rate is 20% (192 sq. m.). It is necessary to dig a water well and apply for a connection to the electricity network. Access almost all the way to the property is via an **asphalt road**, approx. 50 meters along an unpaved road.