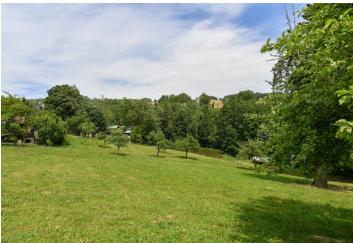

This sunny plot of land with breathtaking views is located right next to a small ski area in Sklenařice, near the Jizerské Hory Nature Reserve. This nice natural landscape with a sparse population guarantees clean air, peace, and privacy.

The land with a total area of 960 sq. m. is located on a **southeast-facing slope**. It is possible to build a maximum of one **country-style family house** with a basement, 1 above-ground floor, and a residential attic on the plot. The maximum buildability rate is 20% (192 sq. m.). It is necessary to dig a water well and apply for a connection to the electricity network. Access almost all the way to the property is via an **asphalt road**, approx. 50 meters along an unpaved road.