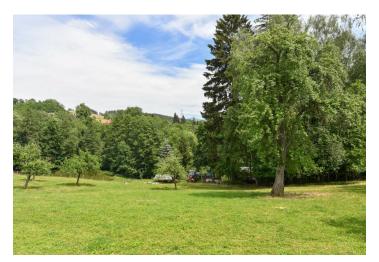

This sunny plot of land with breathtaking views is located right next to a small ski area in Sklenařice, near the Jizerské Hory Nature Reserve. This nice natural landscape with a sparse population guarantees clean air, peace, and privacy.

The land with a total area of 960 sq. m. is located on a **southeast-facing slope**. It is possible to build a maximum of one **country-style family house** with a basement, 1 above-ground floor, and a residential attic on the plot. The maximum buildability rate is 20% (192 sq. m.). It is necessary to dig a water well and apply for a connection to the electricity network. Access almost all the way to the property is via an **asphalt road**, approx. 50 meters along an unpaved road.