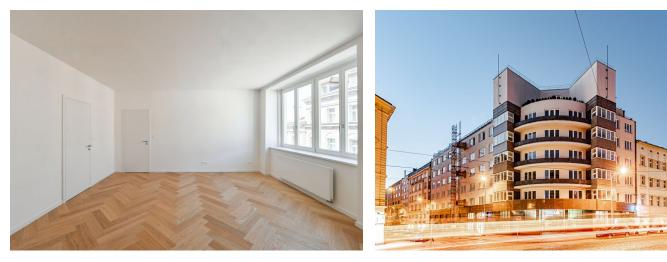

The layout of this 1st floor apartment offers a living room connected to a kitchen and dining room, 2 bedrooms, a bathroom, and an entrance hall.

High-standard facilities include lacquered double-layer hardwood floors in a tree pattern with a white skirting board, large-format tiles and Graniti Fiandre tiles in natural stone decor, Hansgrohe sanitary ware, Vitra bathroom fittings, security entrance doors, interior doors with concealed hinges, wooden thermal insulated Euro-windows with double-glazed panes, and a videophone. Heating and hot water are provided by a central boiler. The building has tasteful common areas and a glass elevator. It is possible to purchase a cellar storage unit.

Floor area 66.6 m<sup>2</sup>.

Photos are of already completed units in the project.

Svoboda & Williams s.r.o. info@svoboda-williams.com www.svoboda-williams.com Prague +420 257 328 281 +420 724 551 238 Brno +420 543 250 711 +420 724 551 238