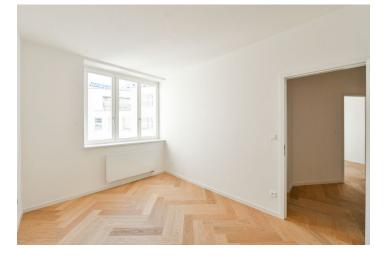

The layout of this 1st floor apartment offers a living room connected to a kitchen and dining room, 2 bedrooms, a bathroom, and an entrance hall.

High-standard facilities include lacquered double-layer hardwood floors in a tree pattern with a white skirting board, large-format tiles and Graniti Fiandre tiles in natural stone decor, Hansgrohe sanitary ware, Vitra bathroom fittings, security entrance doors, interior doors with concealed hinges, wooden thermal insulated Euro-windows with double-glazed panes, and a videophone. Heating and hot water are provided by a central boiler. The building has tasteful common areas and a glass elevator. It is possible to purchase a cellar storage unit.

Floor area 66.6 m<sup>2</sup>.

Photos are of already completed units in the project.

Svoboda & Williams s.r.o. info@svoboda-williams.com www.svoboda-williams.com Prague +420 257 328 281 +420 724 551 238 Brno +420 543 250 711 +420 724 551 238