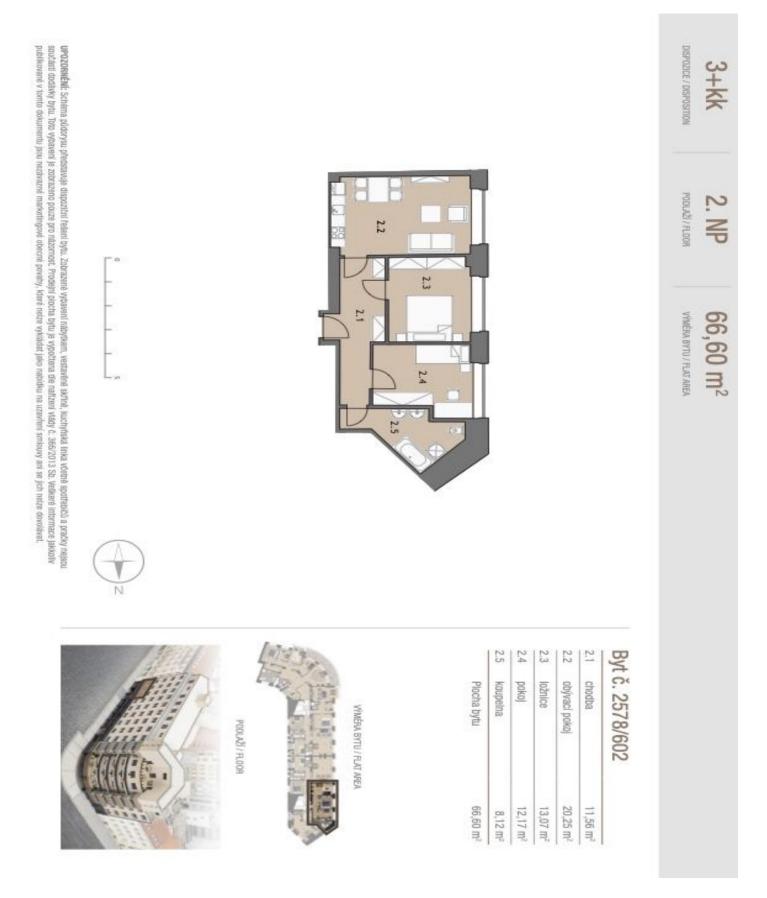

The layout of this 1st floor apartment offers a living room connected to a kitchen and dining room, 2 bedrooms, a bathroom, and an entrance hall.

High-standard facilities include lacquered double-layer hardwood floors in a tree pattern with a white skirting board, large-format tiles and Graniti Fiandre tiles in natural stone decor, Hansgrohe sanitary ware, Vitra bathroom fittings, security entrance doors, interior doors with concealed hinges, wooden thermal insulated Euro-windows with double-glazed panes, and a videophone. Heating and hot water are provided by a central boiler. The building has tasteful common areas and a glass elevator. It is possible to purchase a cellar storage unit.

Floor area 66.6 m<sup>2</sup>.

Photos are of already completed units in the project.

Svoboda & Williams s.r.o. info@svoboda-williams.com www.svoboda-williams.com Prague +420 257 328 281 +420 724 551 238 Brno +420 543 250 711 +420 724 551 238