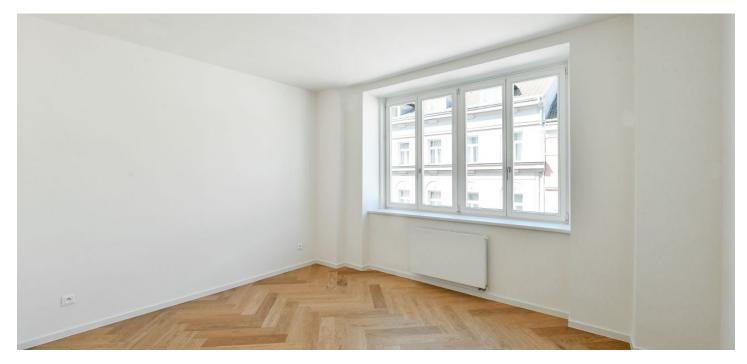

The layout of this 1st floor apartment offers a living room connected to a kitchen and dining room, 2 bedrooms, a bathroom, and an entrance hall.

High-standard facilities include lacquered double-layer hardwood floors in a tree pattern with a white skirting board, large-format tiles and Graniti Fiandre tiles in natural stone decor, Hansgrohe sanitary ware, Vitra bathroom fittings, security entrance doors, interior doors with concealed hinges, wooden thermal insulated Euro-windows with double-glazed panes, and a videophone. Heating and hot water are provided by a central boiler. The building has tasteful common areas and a glass elevator. It is possible to purchase a cellar storage unit.

Floor area 66.6 m<sup>2</sup>.

Photos are of already completed units in the project.

Svoboda & Williams s.r.o. info@svoboda-williams.com www.svoboda-williams.com Prague +420 257 328 281 +420 724 551 238 Brno +420 543 250 711 +420 724 551 238