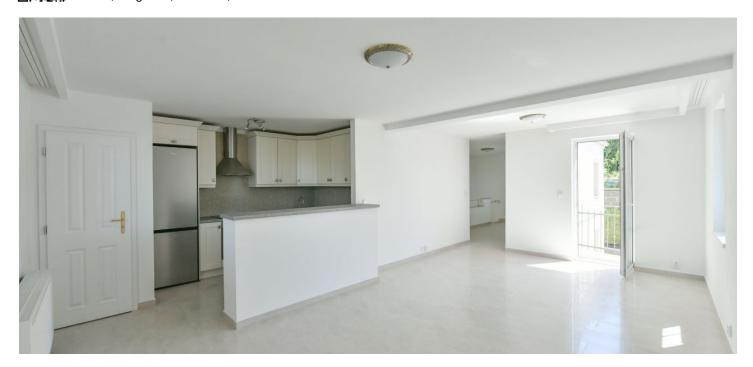

The lower level of the apartment features a bedroom with a built-in wardrobe, a toilet, an entrance hall, and access to the **terrace** and **garden**. The upper floor includes a gallery/hall, a living room with a fully fitted open plan kitchen, a **balcony** and a pantry, a bedroom with a built-in wardrobe, and a bathroom with a bathtub and toilet.

Large-format tiles, built-in wardrobes, blinds, heat pump, washing machine, dishwasher, induction cooktop, **cellar**. A **garage parking** space is included.