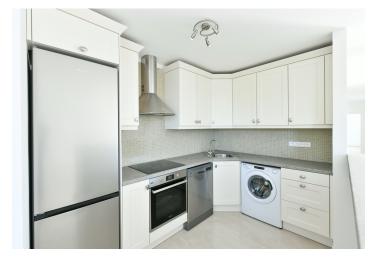

The lower level of the apartment features a bedroom with a built-in wardrobe, a toilet, an entrance hall, and access to the **terrace** and **garden**. The upper floor includes a gallery/hall, a living room with a fully fitted open plan kitchen, a **balcony** and a pantry, a bedroom with a built-in wardrobe, and a bathroom with a bathtub and toilet.

Large-format tiles, built-in wardrobes, blinds, heat pump, washing machine, dishwasher, induction cooktop, **cellar**. A **garage parking** space is included.