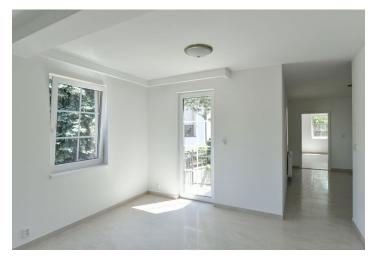

The lower level of the apartment features a bedroom with a built-in wardrobe, a toilet, an entrance hall, and access to the **terrace** and **garden**. The upper floor includes a gallery/hall, a living room with a fully fitted open plan kitchen, a **balcony** and a pantry, a bedroom with a built-in wardrobe, and a bathroom with a bathtub and toilet.