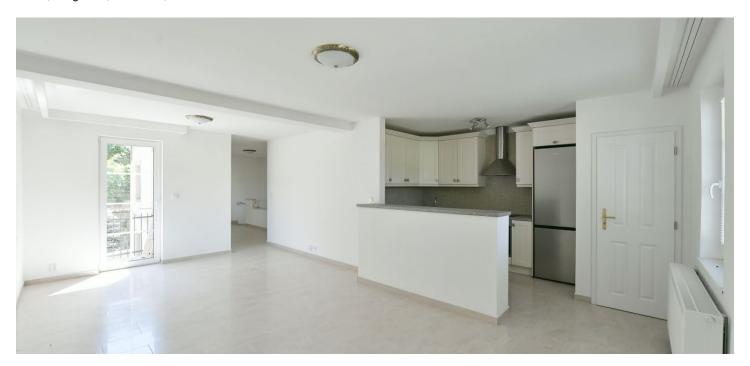

The lower level of the apartment features a bedroom with a built-in wardrobe, a toilet, an entrance hall, and access to the **terrace** and **garden**. The upper floor includes a gallery/hall, a living room with a fully fitted open plan kitchen, a **balcony** and a pantry, a bedroom with a built-in wardrobe, and a bathroom with a bathtub and toilet.

Large-format tiles, built-in wardrobes, blinds, heat pump, washing machine, dishwasher, induction cooktop, **cellar**. A **garage parking** space is included.