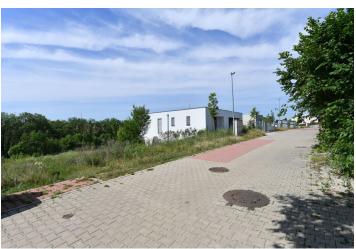

The slightly sloping plot is completely fenced, and the entrance is via an illuminated road made of interlocking paving. The offer includes **a building permit**.

According to the project, the ground floor of the house will have a large living space with a dining room, an open plan kitchen and **conservatory**, as well as a bedroom with an en-suite bathroom, a laundry room, a toilet, a pantry, a walk-in wardrobe, a vestibule, and a hall. Upstairs there will be a master bedroom with 2 walk-in wardrobes and a generously designed bathroom with a sauna, 2 more rooms, a closet, a toilet, and a gallery. From the master bedroom and one room, you can enter a large terrace. A swimming pool is planned in the garden, and a garage will be part of the house.