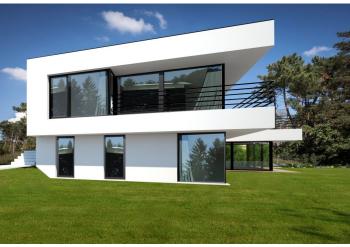

This plot of land with a project for the construction of a family house is located in a beautiful and quiet place right next to the Radotínsko-Chuchelský Háj Nature Reserve, on a cul-de-sac lined with new family houses.

The slightly sloping plot is completely fenced, and the entrance is via an illuminated road made of interlocking paving. The offer includes **a building permit**.

According to the project, the ground floor of the house will have a large living space with a dining room, an open plan kitchen and **conservatory**, as well as a bedroom with an en-suite bathroom, a laundry room, a toilet, a pantry, a walk-in wardrobe, a vestibule, and a hall. Upstairs there will be a master bedroom with 2 walk-in wardrobes and a generously designed bathroom with a sauna, 2 more rooms, a closet, a toilet, and a gallery. From the master bedroom and one room, you can enter a large terrace. A swimming pool is planned in the garden, and a garage will be part of the house.

Total area 1,399 m<sup>2</sup>.