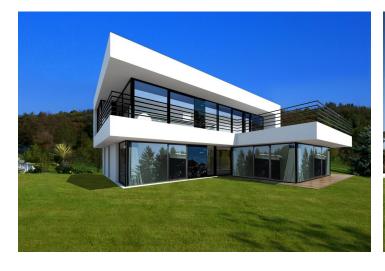

The slightly sloping plot is completely fenced, and the entrance is via an illuminated road made of interlocking paving. The offer includes **a building permit**.

According to the project, the ground floor of the house will have a large living space with a dining room, an open plan kitchen and **conservatory**, as well as a bedroom with an en-suite bathroom, a laundry room, a toilet, a pantry, a walk-in wardrobe, a vestibule, and a hall. Upstairs there will be a master bedroom with 2 walk-in wardrobes and a generously designed bathroom with a sauna, 2 more rooms, a closet, a toilet, and a gallery. From the master bedroom and one room, you can enter a large terrace. A swimming pool is planned in the garden, and a garage will be part of the house.