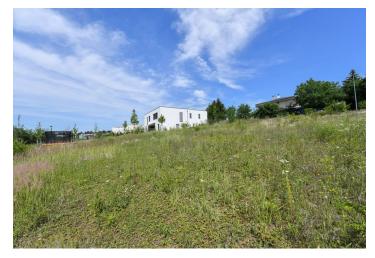

This plot of land with a project for the construction of a family house is located in a beautiful and quiet place right next to the Radotínsko-Chuchelský Háj Nature Reserve, on a cul-de-sac lined with new family houses.

The slightly sloping plot is completely fenced, and the entrance is via an illuminated road made of interlocking paving. The offer includes **a building permit**.

According to the project, the ground floor of the house will have a large living space with a dining room, an open plan kitchen and **conservatory**, as well as a bedroom with an en-suite bathroom, a laundry room, a toilet, a pantry, a walk-in wardrobe, a vestibule, and a hall. Upstairs there will be a master bedroom with 2 walk-in wardrobes and a generously designed bathroom with a sauna, 2 more rooms, a closet, a toilet, and a gallery. From the master bedroom and one room, you can enter a large terrace. A swimming pool is planned in the garden, and a garage will be part of the house.