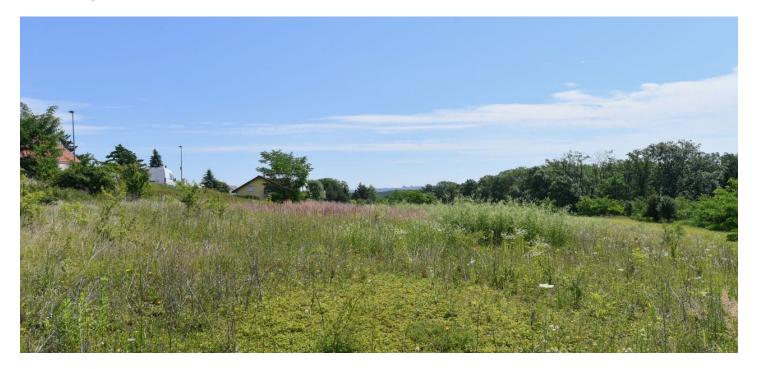

This plot of land with a project for the construction of a family house is located in a beautiful and quiet place right next to the Radotínsko-Chuchelský Háj Nature Reserve, on a cul-de-sac lined with new family houses.

The slightly sloping plot is completely fenced, and the entrance is via an illuminated road made of interlocking paving. The offer includes **a building permit**.

According to the project, the ground floor of the house will have a large living space with a dining room, an open plan kitchen and **conservatory**, as well as a bedroom with an en-suite bathroom, a laundry room, a toilet, a pantry, a walk-in wardrobe, a vestibule, and a hall. Upstairs there will be a master bedroom with 2 walk-in wardrobes and a generously designed bathroom with a sauna, 2 more rooms, a closet, a toilet, and a gallery. From the master bedroom and one room, you can enter a large terrace. A swimming pool is planned in the garden, and a garage will be part of the house.