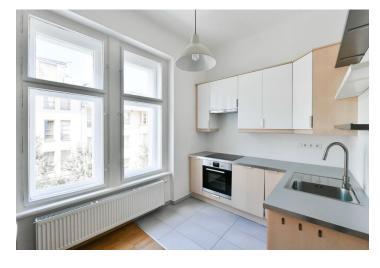

The apartment includes a living room with a balcony facing the courtyard, a fully fitted kitchen with a dining area, two bedrooms, a shower room with a toilet, an additional separate toilet, and an entrance hall.

Hardwood floors, tiles, security entry door, gas boiler, dishwasher, induction cooktop. Monthly deposit for service charges and water: CZK 600/person. Gas and electricity are billed separately.