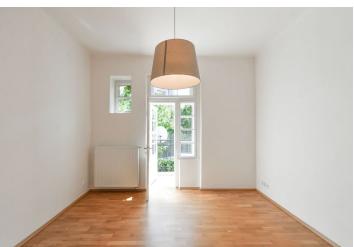

The apartment includes a living room with a balcony facing the courtyard, a fully fitted kitchen with a dining area, two bedrooms, a shower room with a toilet, an additional separate toilet, and an entrance hall.

Hardwood floors, tiles, security entry door, gas boiler, dishwasher, induction cooktop. Monthly deposit for service charges and water: CZK 600/person. Gas and electricity are billed separately.