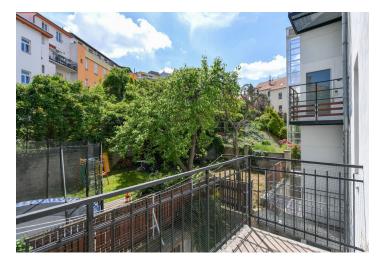

## **Apartment Two-bedroom (3+1)**

80 m², Prague 6, Břevnov, Závěrka

| Total area       | 86 m²       |
|------------------|-------------|
| Floor area*      | 80 m²       |
| Balcony          | 6 m²        |
| Parking          | -           |
| Cellar           | -           |
| PENB             | G           |
| Reference number | 42746       |
| Available from   | Immediately |

The apartment includes a living room with a balcony facing the courtyard, a fully fitted kitchen with a dining area, two bedrooms, a shower room with a toilet, an additional separate toilet, and an entrance hall.