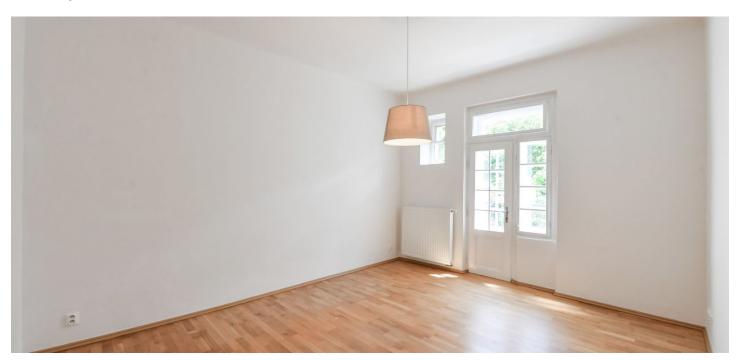

The apartment includes a living room with a balcony facing the courtyard, a fully fitted kitchen with a dining area, two bedrooms, a shower room with a toilet, an additional separate toilet, and an entrance hall.

Hardwood floors, tiles, security entry door, gas boiler, dishwasher, induction cooktop. Monthly deposit for service charges and water: CZK 600/person. Gas and electricity are billed separately.