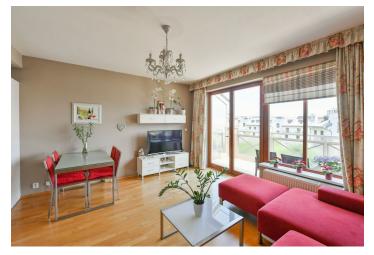

The apartment includes a living room with a fully fitted open plan kitchen and a **balcony** facing the courtyard, a master bedroom with a **walk-in closet** and a **balcony** with green views, a second bedroom, a bathroom with a bathtub and a toilet, a storage room, and an entrance hall.

Hardwood floors, tiles, security entry door, dishwasher, microwave oven, video entry phone, elevator, cellar. A garage parking space is included. Monthly deposit for service charges, water, heating, and garage maintenance: CZK 4,500. Electricity is billed separately.