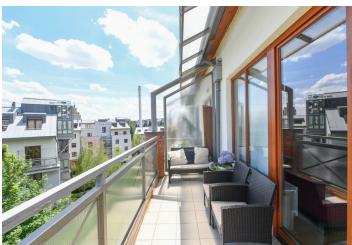

## Rented

Benefiting from 2 balconies and views of the surrounding greenery, this furnished 2-bedroom apartment is on the fourth floor of a modern residential project with underground parking. Beautifully located in a pretty natural park-like area under the Baba neighborhood, with full amenities in close vicinity, within quick reach of the Vltava riverbank, Šárecká Valley and Stromovka Park, a few short tram or bus stops from the Dejvická metro station (5 min. to the city center). Conveniently located for the airport and numerous Prague 6 international schools.

The apartment includes a living room with a fully fitted open plan kitchen and a **balcony** facing the courtyard, a master bedroom with a **walk-in closet** and a **balcony** with green views, a second bedroom, a bathroom with a bathtub and a toilet, a storage room, and an entrance hall.