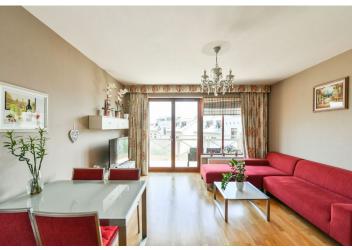

## Rented

Benefiting from 2 balconies and views of the surrounding greenery, this furnished 2-bedroom apartment is on the fourth floor of a modern residential project with underground parking. Beautifully located in a pretty natural park-like area under the Baba neighborhood, with full amenities in close vicinity, within quick reach of the Vltava riverbank, Šárecká Valley and Stromovka Park, a few short tram or bus stops from the Dejvická metro station (5 min. to the city center). Conveniently located for the airport and numerous Prague 6 international schools.

The apartment includes a living room with a fully fitted open plan kitchen and a **balcony** facing the courtyard, a master bedroom with a **walk-in closet** and a **balcony** with green views, a second bedroom, a bathroom with a bathtub and a toilet, a storage room, and an entrance hall.

Hardwood floors, tiles, security entry door, dishwasher, microwave oven, video entry phone, elevator, cellar. A garage parking space is included. Monthly deposit for service charges, water, heating, and garage maintenance: CZK 4,500. Electricity is billed separately.