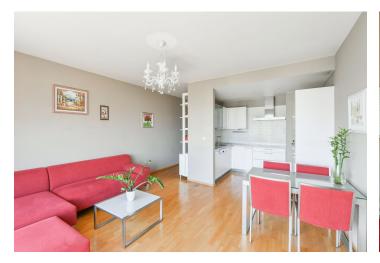

The apartment includes a living room with a fully fitted open plan kitchen and a **balcony** facing the courtyard, a master bedroom with a **walk-in closet** and a **balcony** with green views, a second bedroom, a bathroom with a bathtub and a toilet, a storage room, and an entrance hall.

Hardwood floors, tiles, security entry door, dishwasher, microwave oven, video entry phone, elevator, cellar. A garage parking space is included. Monthly deposit for service charges, water, heating, and garage maintenance: CZK 4,500. Electricity is billed separately.