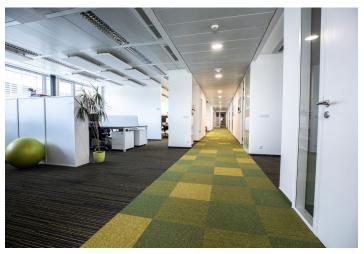

#### Rented

Office space for lease on the 3rd floor in an administrative complex. Building is located near a major summer house and offers a range of services, such as a restaurant, cafe and fitness. There is also a shared terrace for relaxing.

#### **Features and Services:**

Main reception lobby with a coffee shop

24-hour security/CCTV

Full-time on-site property management team

Air conditioning

Openable windows

Raised floors/floor boxes

Suspended ceilings

Kitchenette and toilets

Restaurant

Common garden terrace adjacent to food services

Full service fitness center (sauna, personal training, group exercise classes, corporate challenge programs)

Ungerground parking and parking for visitors