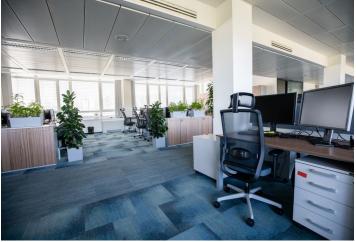

#### Rented

Office space for lease on the 3rd floor in an administrative complex. Building is located near a major summer house and offers a range of services, such as a restaurant, cafe and fitness. There is also a shared terrace for relaxing.

#### **Features and Services:**

Main reception lobby with a coffee shop

24-hour security/CCTV

Full-time on-site property management team

Air conditioning

Openable windows

Raised floors/floor boxes

Suspended ceilings