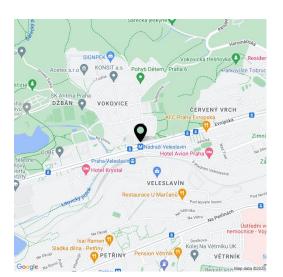

#### Location:

G

The complex is located on Evropská Street in Prague 6 and is very easy accessible by car and public transport – the Dejvická metro station (line A) is only two tram stops away. There is a tram stop directly outside the building. Easy access to Vaclav Havel Airport Prague and to the city center.