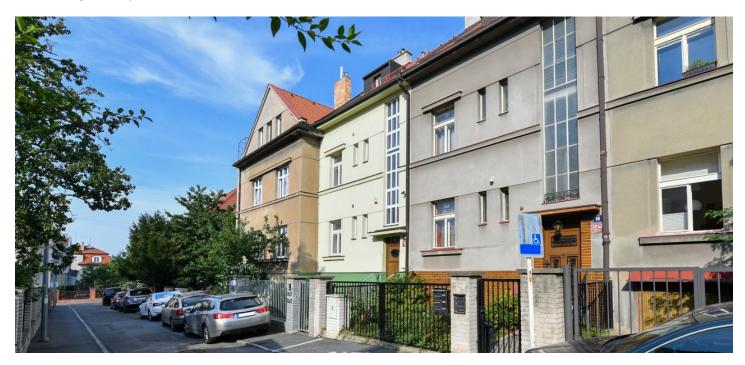

Sold

This well-maintained terraced multi-generational family house from the 1930s, which can also be used as a villa apartment house, is located in a beautiful place in Prague 6, Dejvice in Hanspaulka, on a quiet side street not far from a forest park, school, kindergarten, and tennis courts.

One of Prague's most prestigious neighborhoods is characterized by a highquality development of terraced houses and detached villas from the 1930s with large mature gardens. Just few short steps from the house is a kindergarten and an elementary school, and a cafe, restaurant, and supermarket are nearby. Transport connections are provided by buses, and the ride to the Bořislavka metro station takes 5 minutes. The airport is also easily accessible. The nearby Baba monument with its beautiful views or the vast Šárka-Lysolaje Nature Park are perfect places for walks.