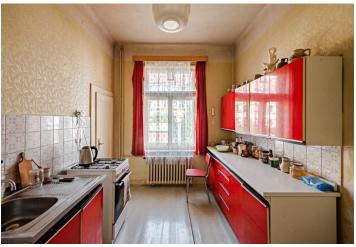

The building contains 4 separate apartments: one studio apartment in the basement with access to the garden, one 1-bedroom apartment on the ground floor and one on the 1st floor, and a studio apartment in the attic. There are also cellar spaces in the basement. The entrance from the street is adorned by a fenced front garden, where it is possible to create a parking space. Behind the house is a southeast-facing garden.

The house is maintained; in the 1990s, it was partially reconstructed (roof, central gas heating, lining of the chimney, replacement of water, sewage, and gas connections). The interiors need to be modernized. Facilities include oak parquet floors, casement windows, a granite staircase that has been preserved in the house, and a custom-made solid oak entrance door. In all apartments, thanks to the chimney, it is possible to set up a fireplace stove. Each unit has its own energy meters.