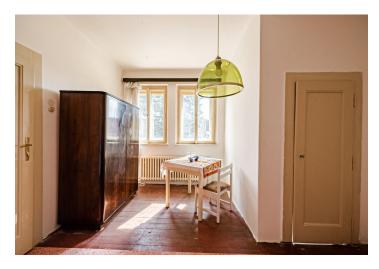

The building contains 4 separate apartments: one studio apartment in the basement with access to the garden, one 1-bedroom apartment on the ground floor and one on the 1st floor, and a studio apartment in the attic. There are also cellar spaces in the basement. The entrance from the street is adorned by a fenced front garden, where it is possible to create a parking space. Behind the house is a southeast-facing garden.

The house is maintained; in the 1990s, it was partially reconstructed (roof, central gas heating, lining of the chimney, replacement of water, sewage, and gas connections). The interiors need to be modernized. Facilities include oak parquet floors, casement windows, a granite staircase that has been preserved in the house, and a custom-made solid oak entrance door. In all apartments, thanks to the chimney, it is possible to set up a fireplace stove. Each unit has its own energy meters.