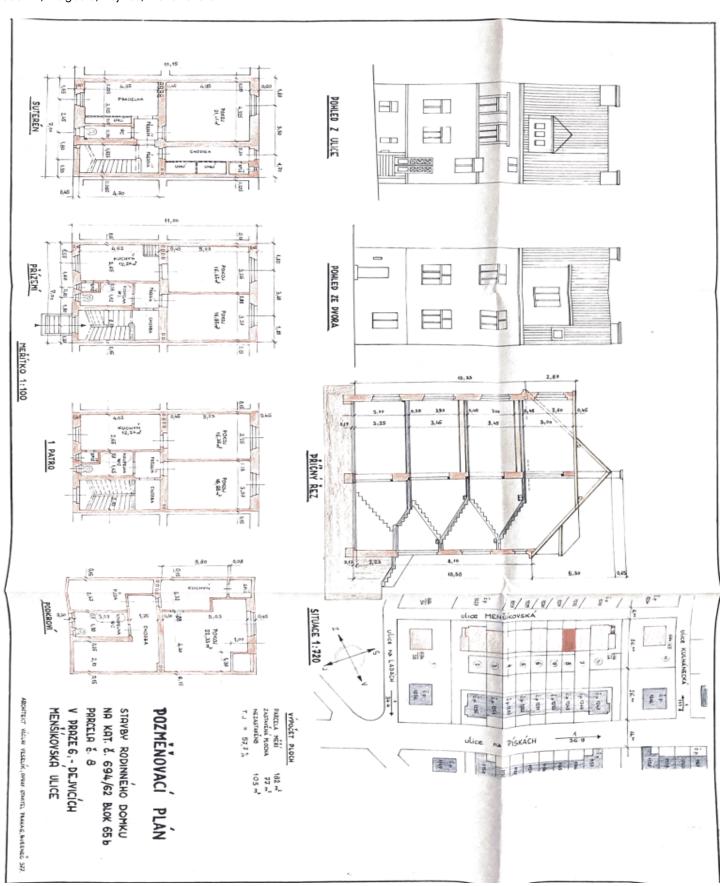

The building contains 4 separate apartments: one studio apartment in the basement with access to the garden, one 1-bedroom apartment on the ground floor and one on the 1st floor, and a studio apartment in the attic. There are also cellar spaces in the basement. The entrance from the street is adorned by a fenced front garden, where it is possible to create a parking space. Behind the house is a southeast-facing garden.

Usable area 309 m², built-up area 77 m², garden 105 m², plot 182 m².

In addition to regular property viewings, we also offer real-time video viewings via WhatsApp, FaceTime, Messenger, Skype, and other apps.