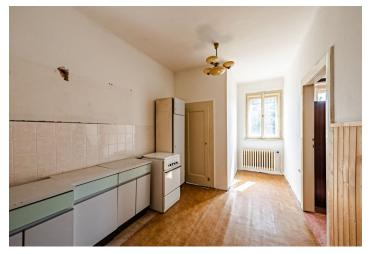

The building contains 4 separate apartments: one studio apartment in the basement with access to the garden, one 1-bedroom apartment on the ground floor and one on the 1st floor, and a studio apartment in the attic. There are also cellar spaces in the basement. The entrance from the street is adorned by a fenced front garden, where it is possible to create a parking space. Behind the house is a southeast-facing garden.

The house is maintained; in the 1990s, it was partially reconstructed (roof, central gas heating, lining of the chimney, replacement of water, sewage, and gas connections). The interiors need to be modernized. Facilities include oak parquet floors, casement windows, a granite staircase that has been preserved in the house, and a custom-made solid oak entrance door. In all apartments, thanks to the chimney, it is possible to set up a fireplace stove. Each unit has its own energy meters.