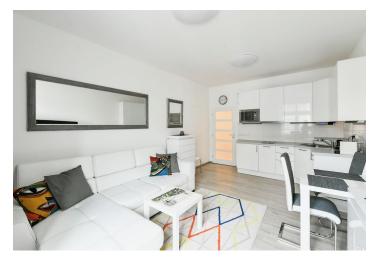

The layout of the 3rd floor south-facing apartment consists of a living room with a kitchen and dining area, 1 bedroom, a bathroom (with a shower, toilet, and bidet shower), and an entrance hall.

The interior with high ceilings was renovated in 2014. Facilities include vinyl floors, a fully equipped kitchen (including a dishwasher and induction hob), built-in wardrobes, security entrance doors, window blinds and shutters, and mobile air-conditioning. Central heating. The entrance to the building is via a chip. Residents can use the balcony on the mezzanine floor, and a bike shed/pram room. There is a limited number of parking spaces in the courtyard. The apartment comes with a cellarand there is an elevator in the building.

Floor area 47.7 m², cellar 3.8 m².

The apartment is currently rented until 31.7.2024.