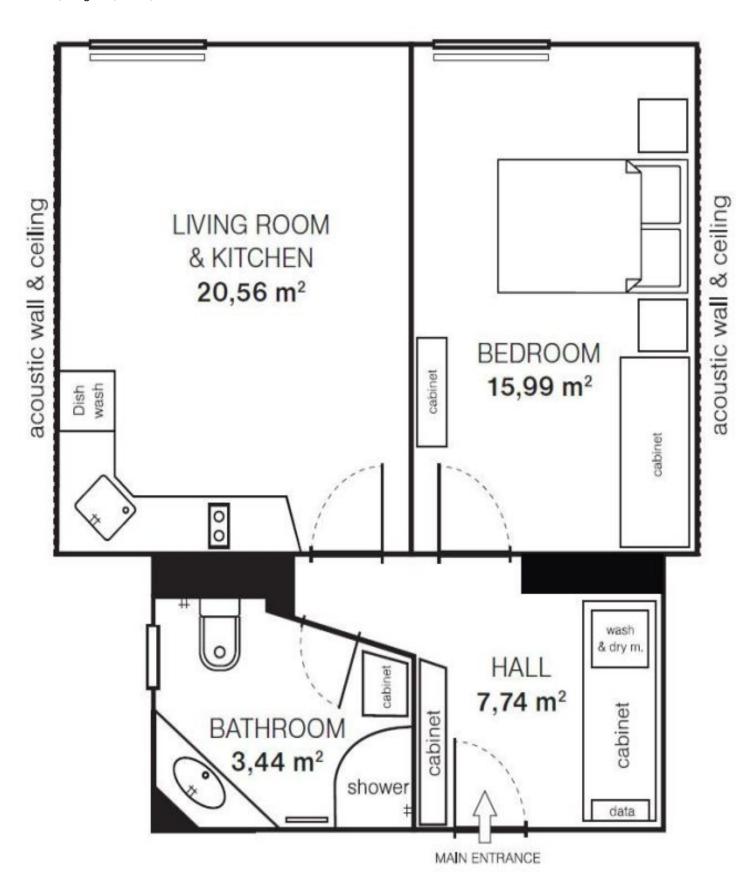

The layout of the 3rd floor south-facing apartment consists of a living room with a kitchen and dining area, 1 bedroom, a bathroom (with a shower, toilet, and bidet shower), and an entrance hall.

The interior with high ceilings was renovated in 2014. Facilities include vinyl floors, a fully equipped kitchen (including a dishwasher and induction hob), built-in wardrobes, security entrance doors, window blinds and shutters, and mobile air-conditioning. Central heating. The entrance to the building is via a chip. Residents can use the balcony on the mezzanine floor, and a bike shed/pram room. There is a limited number of parking spaces in the courtyard. The apartment comes with a cellarand there is an elevator in the building.

Floor area 47.7 m², cellar 3.8 m².

The apartment is currently rented until 31.7.2024.