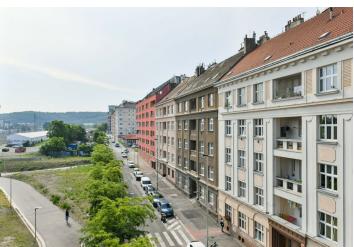

\* Area of the unit according to the Civil Code. The area consists of the sum total area of the entire unit bounded by perimeter walls.

This renovated and very quiet apartment facing a one-way street is located in an apartment building from the 1930s with an elevator and a common courtyard providing parking (until capacity is full). The building is situated within a few minutes' walk from a future D line metro station on Bratří Synků Square and from the Prague-Vršovice Railway Station.

Within easy reach are shops, restaurants, medical services, and theaters. The neighborhood is easily accessible by public transport. Just a few steps from the building is a tram stop and train station, from where you can reach the city center and get to the Main Railway Station in 5 minutes. You can also walk to the Na Fidlovačce, Folimanka, or romantic Grébovka parks.