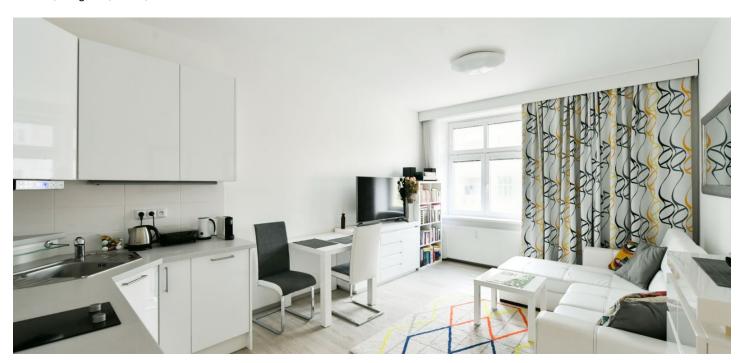

The layout of the 3rd floor south-facing apartment consists of a living room with a kitchen and dining area, 1 bedroom, a bathroom (with a shower, toilet, and bidet shower), and an entrance hall.

The interior with high ceilings was renovated in 2014. Facilities include vinyl floors, a fully equipped kitchen (including a dishwasher and induction hob), built-in wardrobes, security entrance doors, window blinds and shutters, and mobile air-conditioning. Central heating. The entrance to the building is via a chip. Residents can use the balcony on the mezzanine floor, and a bike shed/pram room. There is a limited number of parking spaces in the courtyard. The apartment comes with a cellarand there is an elevator in the building.

Floor area 47.7 m², cellar 3.8 m².

The apartment is currently rented until 31.7.2024.