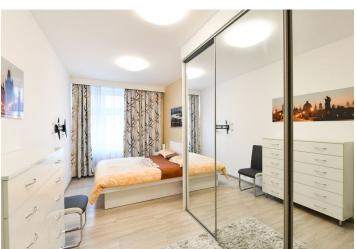

The layout of the 3rd floor south-facing apartment consists of a living room with a kitchen and dining area, 1 bedroom, a bathroom (with a shower, toilet, and bidet shower), and an entrance hall.

The interior with high ceilings was renovated in 2014. Facilities include vinyl floors, a fully equipped kitchen (including a dishwasher and induction hob), built-in wardrobes, security entrance doors, window blinds and shutters, and mobile air-conditioning. Central heating. The entrance to the building is via a chip. Residents can use the balcony on the mezzanine floor, and a bike shed/pram room. There is a limited number of parking spaces in the courtyard. The apartment comes with a cellarand there is an elevator in the building.