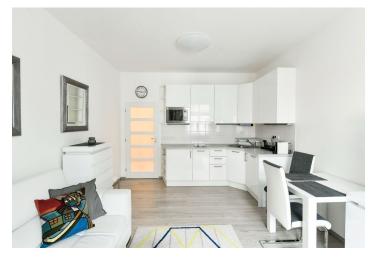

The layout of the 3rd floor south-facing apartment consists of a living room with a kitchen and dining area, 1 bedroom, a bathroom (with a shower, toilet, and bidet shower), and an entrance hall.

The interior with high ceilings was renovated in 2014. Facilities include vinyl floors, a fully equipped kitchen (including a dishwasher and induction hob), built-in wardrobes, security entrance doors, window blinds and shutters, and mobile air-conditioning. Central heating. The entrance to the building is via a chip. Residents can use the balcony on the mezzanine floor, and a bike shed/pram room. There is a limited number of parking spaces in the courtyard. The apartment comes with a cellarand there is an elevator in the building.

Floor area 47.7 m², cellar 3.8 m².

The apartment is currently rented until 31.7.2024.