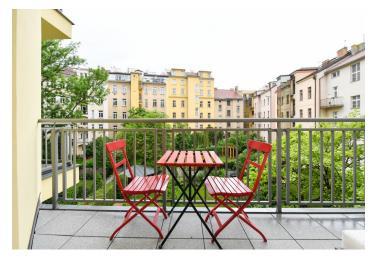

The apartment consists of a living room with a fully fitted open plan kitchen and dining area, a bedroom with a small **terrace** facing a quiet green courtyard, a bathroom (bathtub, bidet, toilet), and an entrance hall with built-in wardrobes.