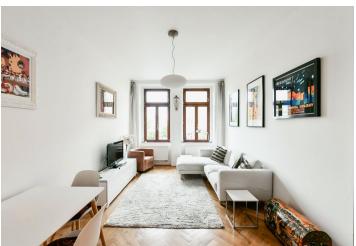

## Rented

Boasting immediate access to Stromovka Park, this furnished renovated apartment with a terrace is on the 2nd floor of a well-maintained residential building with an elevator. Located on a quiet street just a minute's walk from Letenské Square with full amenities in the area and a few tram stops away from the Vltavská and Hradčanská metro stations. You can walk to the city center in 20 minutes and even closer is Letná Park and the Prague Castle. Quick connections to the airport and numerous international schools.

The apartment consists of a living room with a fully fitted open plan kitchen and dining area, a bedroom with a small **terrace** facing a quiet green courtyard, a bathroom (bathtub, bidet, toilet), and an entrance hall with built-in wardrobes.