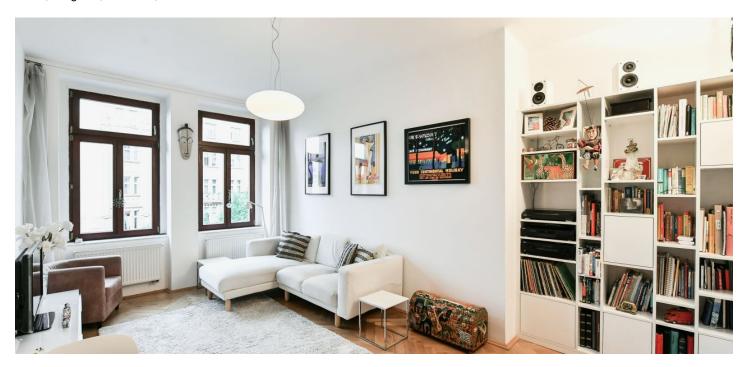

## Rented

Boasting immediate access to Stromovka Park, this furnished renovated apartment with a terrace is on the 2nd floor of a well-maintained residential building with an elevator. Located on a quiet street just a minute's walk from Letenské Square with full amenities in the area and a few tram stops away from the Vltavská and Hradčanská metro stations. You can walk to the city center in 20 minutes and even closer is Letná Park and the Prague Castle. Quick connections to the airport and numerous international schools.

The apartment consists of a living room with a fully fitted open plan kitchen and dining area, a bedroom with a small **terrace** facing a quiet green courtyard, a bathroom (bathtub, bidet, toilet), and an entrance hall with built-in wardrobes.

Hardwood parquet floors, tiles, gas boiler, washing machine, dishwasher.

+420 724 551 238