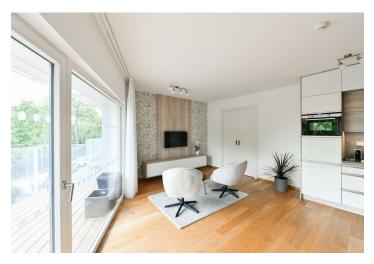

The interior features a living room/bedroom with a fully fitted open plan kitchen and a **balcony** offering green views, a bathroom including a walk-in shower and a toilet, and an entrance hall with a built-in wardrobe.

**Hardwood floors**, tiles, security entry door, ample storage space, central heating, underfloor heating, washer, dishwasher, induction cooktop, microwave oven, video entry phone, **cellar**, barrier-free access, weekly **cleaning** (included). A garage parking space is available at CZK 2,500 per month.