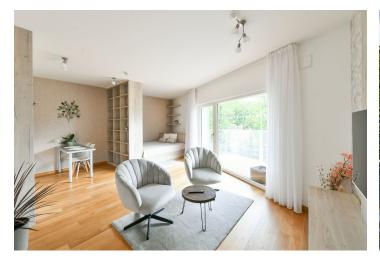

The interior features a living room/bedroom with a fully fitted open plan kitchen and a **balcony** offering green views, a bathroom including a walk-in shower and a toilet, and an entrance hall with a built-in wardrobe.

**Hardwood floors**, tiles, security entry door, ample storage space, central heating, underfloor heating, washer, dishwasher, induction cooktop, microwave oven, video entry phone, **cellar**, barrier-free access, weekly **cleaning** (included). A garage parking space is available at CZK 2,500 per month.