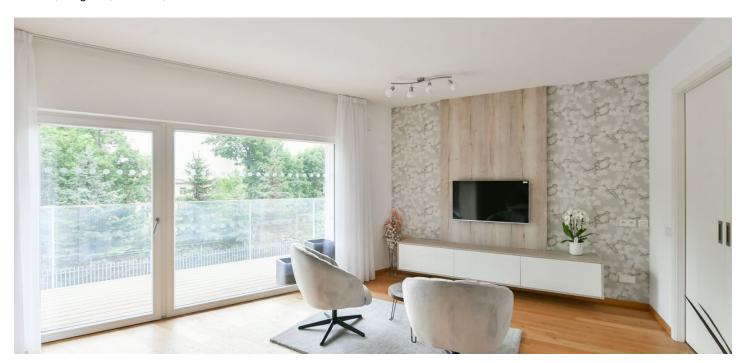

The interior features a living room/bedroom with a fully fitted open plan kitchen and a **balcony** offering green views, a bathroom including a walk-in shower and a toilet, and an entrance hall with a built-in wardrobe.

**Hardwood floors**, tiles, security entry door, ample storage space, central heating, underfloor heating, washer, dishwasher, induction cooktop, microwave oven, video entry phone, **cellar**, barrier-free access, weekly **cleaning** (included). A garage parking space is available at CZK 2,500 per month.