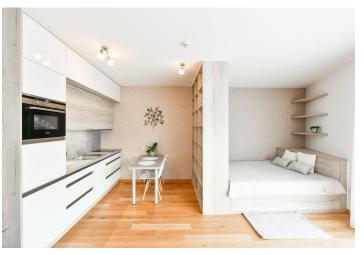

## Rented

This fully furnished studio apartment with a balcony and green views is on the first floor of the recently built Vitality
Residence project with a wide range of services. Located in Hřebenky, a much sought-after residential neighborhood in close vicinity of Kinský Garden, Petřín Hill Park, and the Nový Smíchov shopping and entertainment center. A quiet location with bus connections (a bus stops is mere steps away), convenient to the Anděl metro station and the French School, with quick access to the city center and a direct connection to the airport, near the Strahov tunnel. The energy-efficient residence's amenities include a 24/7 reception, security, parking, a party room with a fireplace and a kitchen, a fitness room, a cinema, a healthcare program, and housekeeping services (e.g. cleaning, ironing, and more).

The interior features a living room/bedroom with a fully fitted open plan kitchen and a **balcony** offering green views, a bathroom including a walk-in shower and a toilet, and an entrance hall with a built-in wardrobe.

**Hardwood floors**, tiles, security entry door, ample storage space, central heating, underfloor heating, washer, dishwasher, induction cooktop, microwave oven, video entry phone, **cellar**, barrier-free access, weekly **cleaning** (included). A garage parking space is available at CZK 2,500 per month.