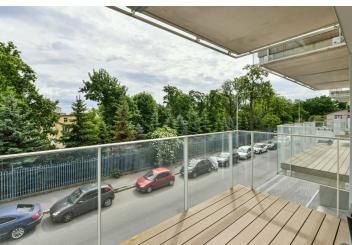

The interior features a living room/bedroom with a fully fitted open plan kitchen and a **balcony** offering green views, a bathroom including a walk-in shower and a toilet, and an entrance hall with a built-in wardrobe.