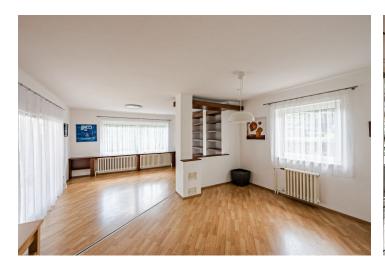

The interior features a living room with a fireplace, a fully fitted open plan kitchen, dining area, and access to the terrace, two bedrooms, a bathroom including a walk-in shower, a bidet and a toilet, and an entrance hall.