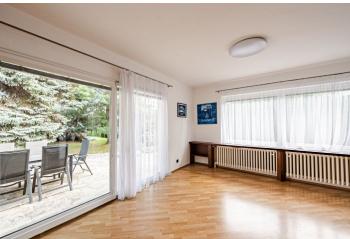

The interior features a living room with a fireplace, a fully fitted open plan kitchen, dining area, and access to the terrace, two bedrooms, a bathroom including a walk-in shower, a bidet and a toilet, and an entrance hall.

Hardwood floors, tiles, French windows, blinds, gas boiler, washer/dryer, dishwasher, induction cooktop, cellar, private well. Parking for two cars on the plot.