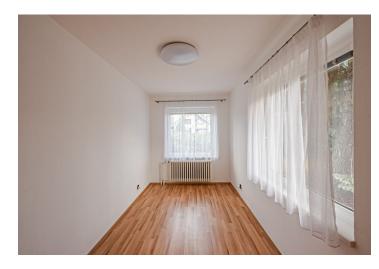

The interior features a living room with a fireplace, a fully fitted open plan kitchen, dining area, and access to the terrace, two bedrooms, a bathroom including a walk-in shower, a bidet and a toilet, and an entrance hall.