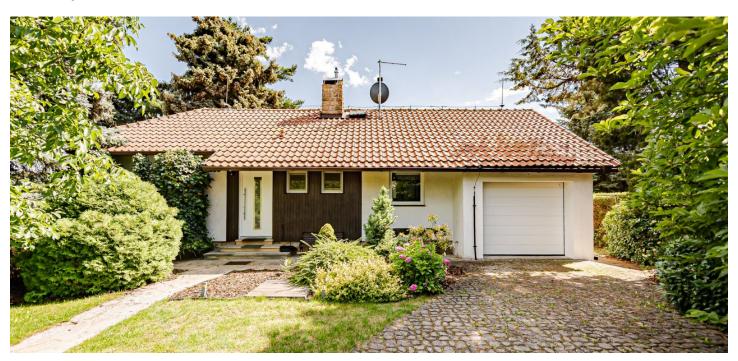

## Rented

This furnished one-story freestanding home with a terrace and a landscaped mature garden is in a quiet residential neighborhood in the popular village of Klánovice, 20 km from the center of Prague (approx. 30 minutes by car). The location boasts the largest contiguous forested area in Prague consisting of the Klánovice nature reserve and the Cyrilov Forest, with marked hiking trails and 20 km of bike paths. Situated 300 m from the local swimming pool, a few bus stops from a railway station with very frequent train connections to the Masaryk Station in Prague (22 min.), and within easy reach of Klánovice's amenities and services.

Hardwood floors, tiles, French windows, blinds, gas boiler, washer/dryer, dishwasher, induction cooktop, cellar, private well. Parking for two cars on the plot.