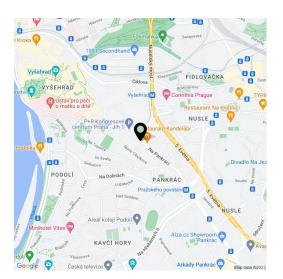

#### Location:

The building is located in Prague 4 between the streets of Na Pankráci, Štětkova and Na Bitevní pláni, within walking distance of the Vyšehrad metro station (line C), tram and bus stops. The project offers many advantages of a modern commercial property including its ideal location – close to the city center, boasting lovely views of the Prague panorama including Vyšehrad and Prague Castle. There are many restaurants, hotels, shops and other services nearby.