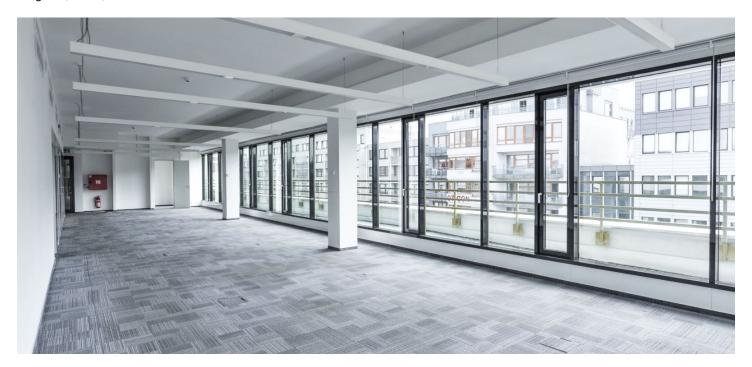

Office space for lease on the 4th floor. The building received the highest LEED Platinum certification in 2012, which only a few buildings in the Czech Republic have gained. The building has a very contemporary character in terms of disposition. The supporting reinforced monolithic concrete structure consists of irregularly spaced prisms with belt windows and a system of roof terraces. All non-bearing structures and MEP installation were removed and replaced by new systems which meet the requirements of modern office buildings today.

### **Features and Services:**

Possibility of logo placement (visible from the Prague highway)

Terraces with views

Central reception

24/7 access

**CCTV** 

Over 80% of office space has direct daylight

Openable windows

Heating and cooling ceilings

Raised floors

Underground garage and outdoor parking

Showers in underground garage (lockable cabinets, possibility of bicycle storage)

Photos may not represent the actual condition of the premises.