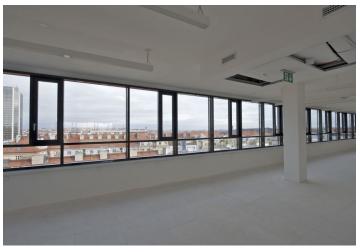

#### Location:

The building is located in Prague 4 between the streets of Na Pankráci, Štětkova and Na Bitevní pláni, within walking distance of the Vyšehrad metro station (line C), tram and bus stops. The project offers many advantages of a modern commercial property including its ideal location – close to the city center, boasting lovely views of the Prague panorama including Vyšehrad and Prague Castle. There are many restaurants, hotels, shops and other services nearby.

### **Features and Services:**

Possibility of logo placement (visible from the Prague highway)

Terraces with views

Central reception

24/7 access

**CCTV** 

Over 80% of office space has direct daylight

Openable windows