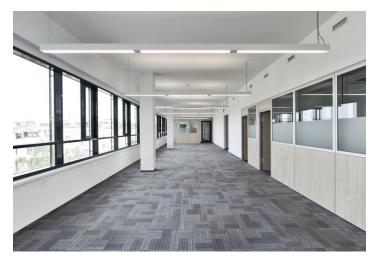

Office space for lease on the 4th floor. The building received the highest LEED Platinum certification in 2012, which only a few buildings in the Czech Republic have gained. The building has a very contemporary character in terms of disposition. The supporting reinforced monolithic concrete structure consists of irregularly spaced prisms with belt windows and a system of roof terraces. All non-bearing structures and MEP installation were removed and replaced by new systems which meet the requirements of modern office buildings today.

### **Features and Services:**

Possibility of logo placement (visible from the Prague highway)

Terraces with views

Central reception

24/7 access

**CCTV** 

Over 80% of office space has direct daylight

Openable windows

Heating and cooling ceilings

Raised floors

Underground garage and outdoor parking

Showers in underground garage (lockable cabinets, possibility of bicycle storage)

Photos may not represent the actual condition of the premises.