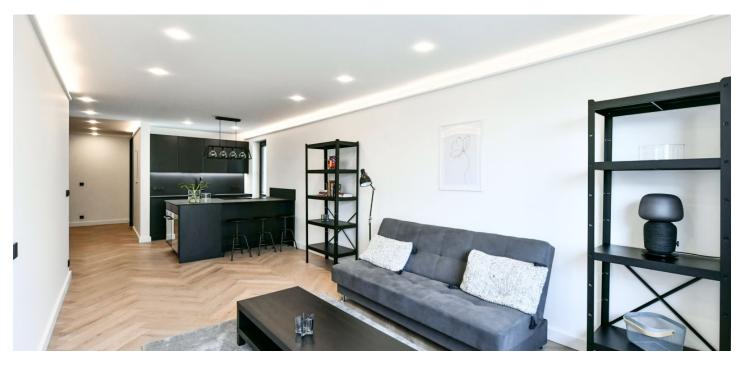

The stylish interior features a living room with a fully fitted open plan kitchen and access to the **balcony** offering green views, a hallway with built-in wardrobes, plus a bathroom including a walk-in shower and a toilet.

**Custom-made equipment, hardwood floors**, tiles, built-in wardrobes and storage, sofabed, washer/dryer, dishwasher, induction cooktop, **cellar**. Monthly deposit for service charges and water: CZK 1,800. Electricity is billed separately (transferred to the tenant).