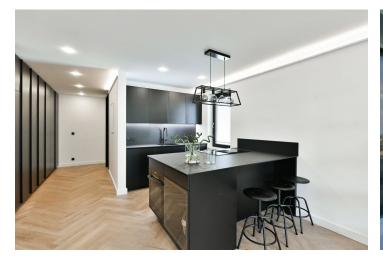

The stylish interior features a living room with a fully fitted open plan kitchen and access to the **balcony** offering green views, a hallway with built-in wardrobes, plus a bathroom including a walk-in shower and a toilet.