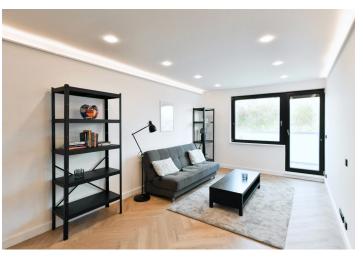

The stylish interior features a living room with a fully fitted open plan kitchen and access to the **balcony** offering green views, a hallway with built-in wardrobes, plus a bathroom including a walk-in shower and a toilet.