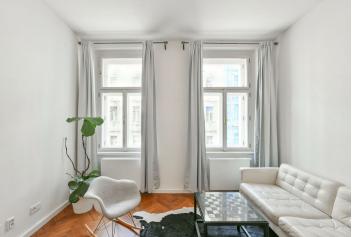

The layout consists of a living room with a kitchen, 2 bedrooms, a bathroom (with windows, a bathtub, 2 sinks, a toilet) and a spacious central entrance hall. The living room and 1 bedroom face a one-way side street, and the second bedroom and bathroom **face a quiet green courtyard**.

The building and apartment were completely renovated in 2016. Facilities include original refurbished or new **wooden parquet floors**, refurbished **casement windows**, and wooden double or single doors with linings and brass fittings, refurbished entrance doors, and a **videophone**. Heating is provided by the building's central gas boiler. The purchase price includes a **cellar storage unit**.