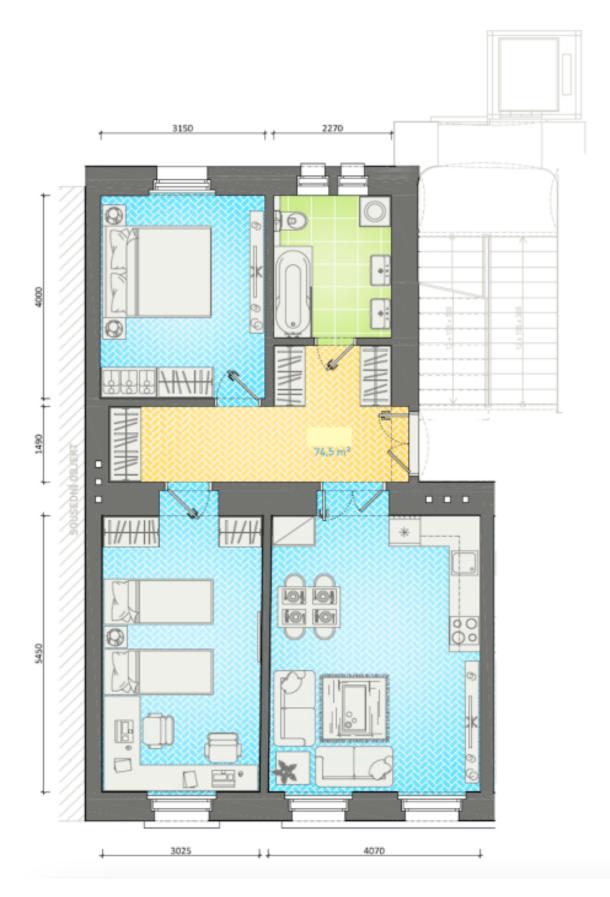

The layout consists of a living room with a kitchen, 2 bedrooms, a bathroom (with windows, a bathtub, 2 sinks, a toilet) and a spacious central entrance hall. The living room and 1 bedroom face a one-way side street, and the second bedroom and bathroom **face a quiet green courtyard**.

Floor area 74.5 m², basement 6.6 m².

In addition to regular property viewings, we also offer real-time video viewings via WhatsApp, FaceTime, Messenger, Skype, and other apps.

Svoboda & Williams s.r.o. info@svoboda-williams.com www.svoboda-williams.com Prague +420 257 328 281 +420 724 551 238 Brno +420 543 250 711 +420 724 551 238