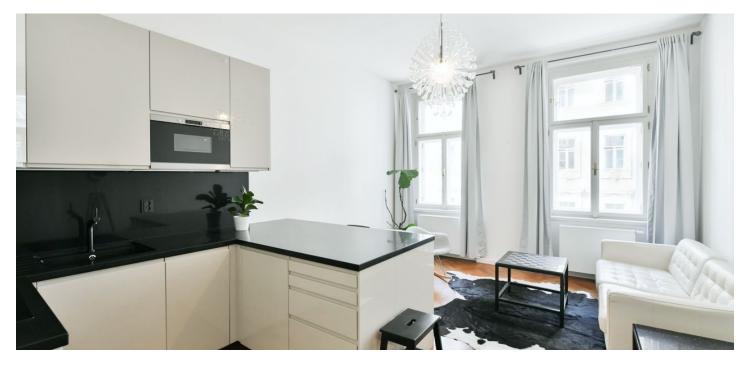

The layout consists of a living room with a kitchen, 2 bedrooms, a bathroom (with windows, a bathtub, 2 sinks, a toilet) and a spacious central entrance hall. The living room and 1 bedroom face a one-way side street, and the second bedroom and bathroom **face a quiet green courtyard**.

The building and apartment were completely renovated in 2016. Facilities include original refurbished or new **wooden parquet floors**, refurbished **casement windows**, and wooden double or single doors with linings and brass fittings, refurbished entrance doors, and a **videophone**. Heating is provided by the building's central gas boiler. The purchase price includes a **cellar storage unit**.