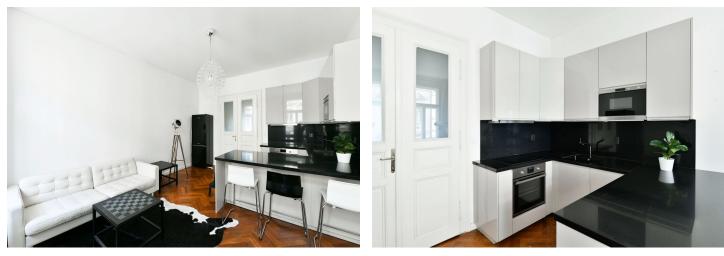

The layout consists of a living room with a kitchen, 2 bedrooms, a bathroom (with windows, a bathtub, 2 sinks, a toilet) and a spacious central entrance hall. The living room and 1 bedroom face a one-way side street, and the second bedroom and bathroom **face a quiet green courtyard**.

The building and apartment were completely renovated in 2016. Facilities include original refurbished or new **wooden parquet floors**, refurbished **casement windows**, and wooden double or single doors with linings and brass fittings, refurbished entrance doors, and a **videophone**. Heating is provided by the building's central gas boiler. The purchase price includes a **cellar storage unit**.