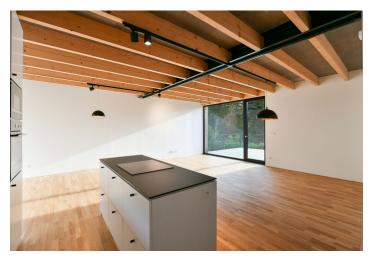

The main living area is directly connected to a fully fitted open plan kitchen, both of which have **direct access to the garden**. There are 3 bedrooms, a bathroom, a toilet, a connecting hallway, a utility room, and an entrance hall. All rooms have access to the **southwest-facing terrace**.

The house is made of Porotherm bricks lined with a ventilated facade. **Wood** plays a major role in the interior, and large glazed areas with anthracite aluminum frames provide **ever-changing vivid views of the surrounding nature.** Underfloor hot water heating throughout the house is provided by an air-to-water heat pump. The interior has hardwood floors, tiles, and a built-in wardrobe, and mature trees stand in the garden.