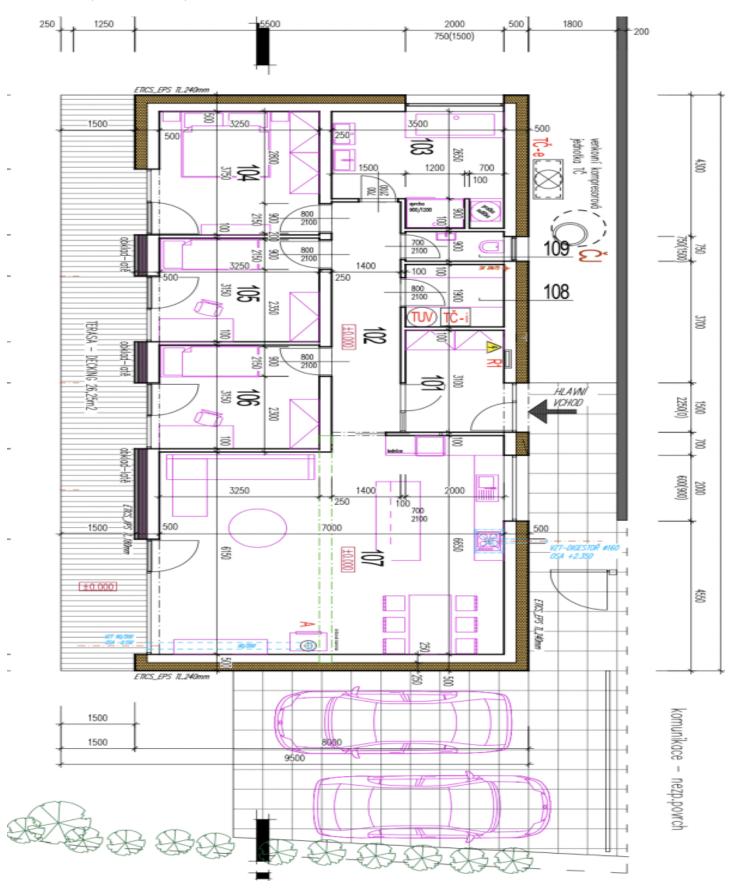

The main living area is directly connected to a fully fitted open plan kitchen, both of which have **direct access to the garden**. There are 3 bedrooms, a bathroom, a toilet, a connecting hallway, a utility room, and an entrance hall. All rooms have access to the **southwest-facing terrace**.