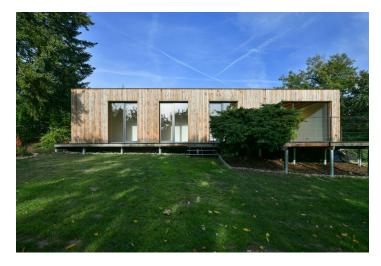

#### Rented

This energy-efficient one-story freestanding house is set on a sunny plot in a perfectly quiet location on the outskirts of the village of Senohraby, where the residential development smoothly turns into a neighborhood with cottages and a forest. This Posázaví region village is located near Říčany, by the railway corridor which allows convenient access to Prague by train, as well as by the D1 highway. The village of Senohraby, located on the border of the Prague-East and Benešov districts, offers clean air and easy reach of beautiful nature, monuments, and a complete infrastructure. The village is part of the picturesque Josef Lada region and still retains its authentic atmosphere. There are good amenities and a popular swimming pool, suburban trains provide transport connections to Prague and the surrounding cities (e.g. Říčany and Benešov).