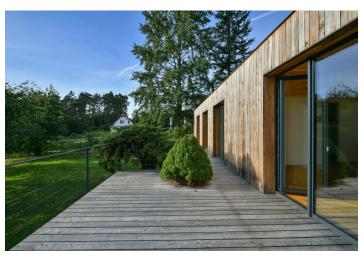

The main living area is directly connected to a fully fitted open plan kitchen, both of which have **direct access to the garden**. There are 3 bedrooms, a bathroom, a toilet, a connecting hallway, a utility room, and an entrance hall. All rooms have access to the **southwest-facing terrace**.

The house is made of Porotherm bricks lined with a ventilated facade. **Wood** plays a major role in the interior, and large glazed areas with anthracite aluminum frames provide **ever-changing vivid views of the surrounding nature.** Underfloor hot water heating throughout the house is provided by an air-to-water heat pump. The interior has hardwood floors, tiles, and a built-in wardrobe, and mature trees stand in the garden.