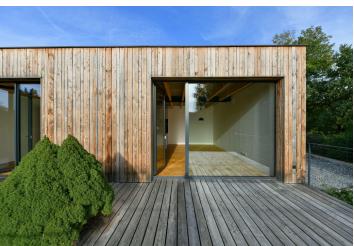

The main living area is directly connected to a fully fitted open plan kitchen, both of which have **direct access to the garden**. There are 3 bedrooms, a bathroom, a toilet, a connecting hallway, a utility room, and an entrance hall. All rooms have access to the **southwest-facing terrace**.