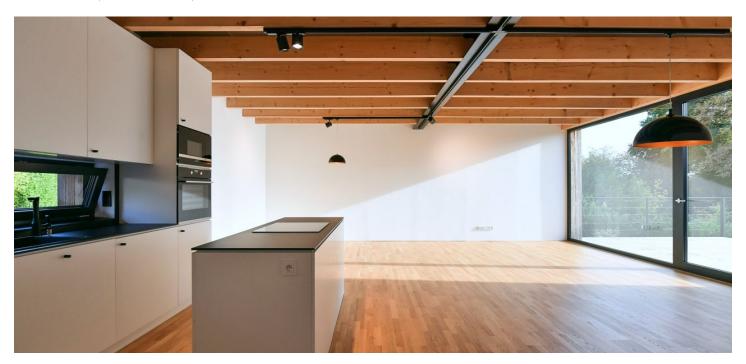

The main living area is directly connected to a fully fitted open plan kitchen, both of which have **direct access to the garden**. There are 3 bedrooms, a bathroom, a toilet, a connecting hallway, a utility room, and an entrance hall. All rooms have access to the **southwest-facing terrace**.

The house is made of Porotherm bricks lined with a ventilated facade. **Wood** plays a major role in the interior, and large glazed areas with anthracite aluminum frames provide **ever-changing vivid views of the surrounding nature.** Underfloor hot water heating throughout the house is provided by an air-to-water heat pump. The interior has hardwood floors, tiles, and a built-in wardrobe, and mature trees stand in the garden.