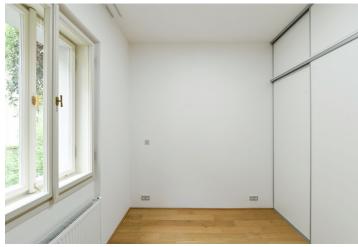

The interior features a living room with a fully fitted open plan kitchen, a bedroom with built-in wardrobes and **views of the Church of St. Procopius**, a bathroom with a bathtub and toilet, and an entrance hall.

**Wooden** floating **floors**, large-format tiles, security entry door, built-in wardrobes, central heating, washing machine, dishwasher, microwave oven, **cellar**.