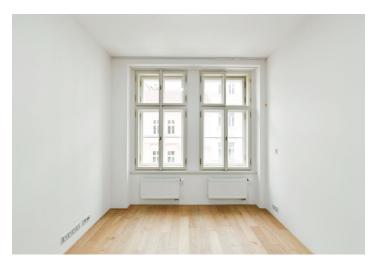

The interior features a living room with a fully fitted open plan kitchen, a bedroom with built-in wardrobes and **views of the Church of St. Procopius**, a bathroom with a bathtub and toilet, and an entrance hall.