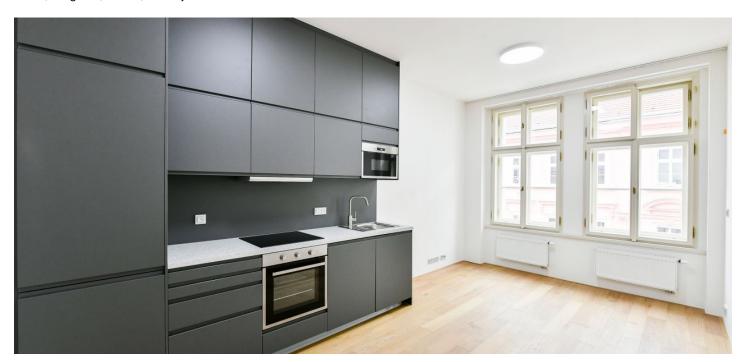

The interior features a living room with a fully fitted open plan kitchen, a bedroom with built-in wardrobes and **views of the Church of St. Procopius**, a bathroom with a bathtub and toilet, and an entrance hall.

**Wooden** floating **floors**, large-format tiles, security entry door, built-in wardrobes, central heating, washing machine, dishwasher, microwave oven, **cellar**.