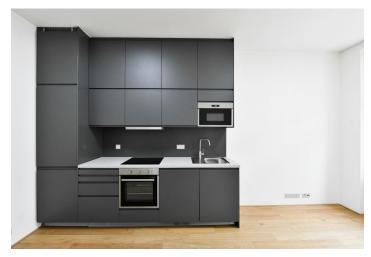

The interior features a living room with a fully fitted open plan kitchen, a bedroom with built-in wardrobes and **views of the Church of St. Procopius**, a bathroom with a bathtub and toilet, and an entrance hall.

**Wooden** floating **floors**, large-format tiles, security entry door, built-in wardrobes, central heating, washing machine, dishwasher, microwave oven, **cellar**.