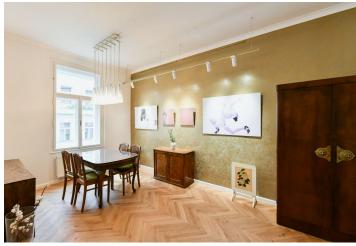

\* Size of the unit according to the Housing Act. The area consists of the sum total of the internal area of every room.

Rented

This refurbished, fully furnished, southwest-facing designer apartment is situated on the 4th floor of a renovated traditional building with an elevator and preserved original details, in the heart of the popular residential neighborhood of Vinohrady. Located on a quiet tree-lined street with full amenities in the area, a few minutes' walk from the tram and metro station on Náměstí Míru Square, and within walking distance of the city center. All four big windows of the apartment face the well-liked tree-lined Americká Street with its charming cafes and bars, and highly sought-after Havlíčkovy Sady Park is only a few minutes away.

The sunny interior features a living room with a fully fitted open plan kitchen and dining area, a bedroom, a bathroom including a large walk-in shower and toilet, and an entrance hall with built-in wardrobes.