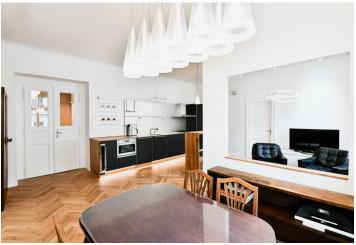

\* Size of the unit according to the Housing Act. The area consists of the sum total of the internal area of every room.

Rented

This refurbished, fully furnished, southwest-facing designer apartment is situated on the 4th floor of a renovated traditional building with an elevator and preserved original details, in the heart of the popular residential neighborhood of Vinohrady. Located on a quiet tree-lined street with full amenities in the area, a few minutes' walk from the tram and metro station on Náměstí Míru Square, and within walking distance of the city center. All four big windows of the apartment face the well-liked tree-lined Americká Street with its charming cafes and bars, and highly sought-after Havlíčkovy Sady Park is only a few minutes away.

The sunny interior features a living room with a fully fitted open plan kitchen and dining area, a bedroom, a bathroom including a large walk-in shower and toilet, and an entrance hall with built-in wardrobes.

Designer furniture and equipment, hardwood floors, large-format tiles, security entry door, built-in wardrobes, washer/dryer, top-of-the-line German Bulthaup kitchen, dishwasher, wine cooler, Quooker tap for instant hot water, Grohe and Villeroy&Boch fixtures and fittings in the bathroom, TV.