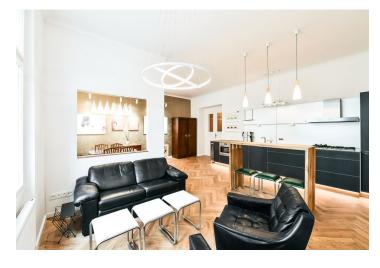

\* Size of the unit according to the Housing Act. The area consists of the sum total of the internal area of every room.

Rented

This refurbished, fully furnished, southwest-facing designer apartment is situated on the 4th floor of a renovated traditional building with an elevator and preserved original details, in the heart of the popular residential neighborhood of Vinohrady. Located on a quiet tree-lined street with full amenities in the area, a few minutes' walk from the tram and metro station on Náměstí Míru Square, and within walking distance of the city center. All four big windows of the apartment face the well-liked tree-lined Americká Street with its charming cafes and bars, and highly sought-after Havlíčkovy Sady Park is only a few minutes away.

The sunny interior features a living room with a fully fitted open plan kitchen and dining area, a bedroom, a bathroom including a large walk-in shower and toilet, and an entrance hall with built-in wardrobes.