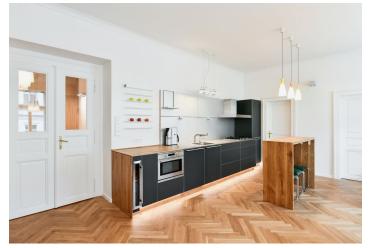

The sunny interior features a living room with a fully fitted open plan kitchen and dining area, a bedroom, a bathroom including a large walk-in shower and toilet, and an entrance hall with built-in wardrobes.

Designer furniture and equipment, hardwood floors, large-format tiles, security entry door, built-in wardrobes, washer/dryer, top-of-the-line German Bulthaup kitchen, dishwasher, wine cooler, Quooker tap for instant hot water, Grohe and Villeroy&Boch fixtures and fittings in the bathroom, TV.