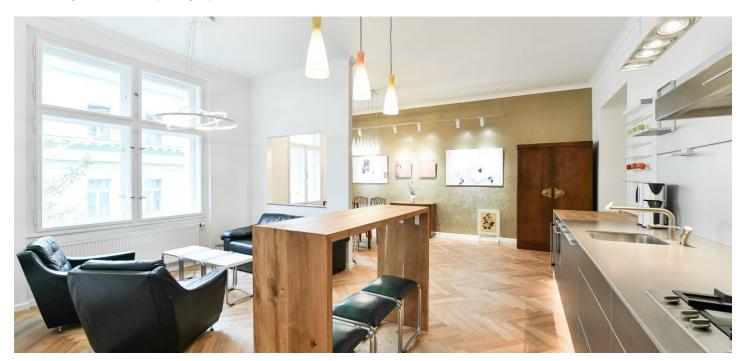

\* Size of the unit according to the Housing Act. The area consists of the sum total of the internal area of every room.

Rented

This refurbished, fully furnished, southwest-facing designer apartment is situated on the 4th floor of a renovated traditional building with an elevator and preserved original details, in the heart of the popular residential neighborhood of Vinohrady. Located on a quiet tree-lined street with full amenities in the area, a few minutes' walk from the tram and metro station on Náměstí Míru Square, and within walking distance of the city center. All four big windows of the apartment face the well-liked tree-lined Americká Street with its charming cafes and bars, and highly sought-after Havlíčkovy Sady Park is only a few minutes away.

The sunny interior features a living room with a fully fitted open plan kitchen and dining area, a bedroom, a bathroom including a large walk-in shower and toilet, and an entrance hall with built-in wardrobes.

Designer furniture and equipment, hardwood floors, large-format tiles, security entry door, built-in wardrobes, washer/dryer, top-of-the-line German Bulthaup kitchen, dishwasher, wine cooler, Quooker tap for instant hot water, Grohe and Villeroy&Boch fixtures and fittings in the bathroom, TV.