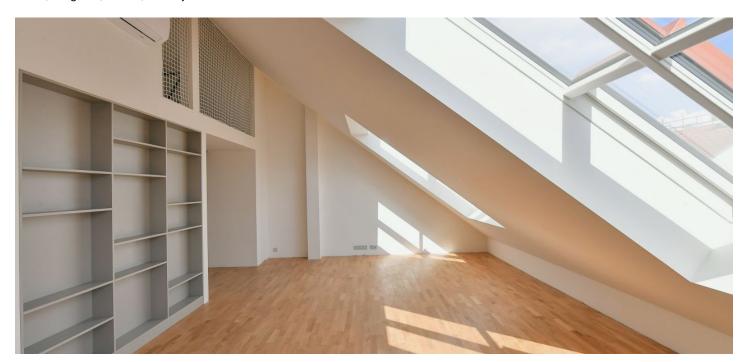

The lower level features a living room with a fully fitted open plan kitchen and an atelier window, a bedroom with views of the Church of St. Procopius and Vítkov Hill Park, a bathroom with a walk-in shower and toilet, and an entrance hall. The upper level offers a gallery and a windowless guest bedroom.

**Air-conditioning, wooden** floating **floors**, large-format tiles, security entry door, built-in wardrobes, central underfloor heating, washing machine, dishwasher, microwave oven, video entry phone, **cellar**. Monthly deposit for service charges and heating CZK 4,865/month. Electricity is billed separately. Available from mid August 2022.