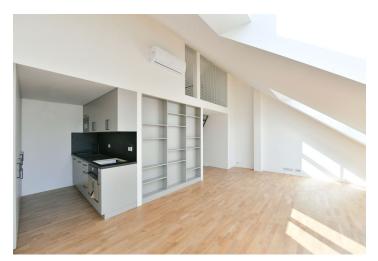

The lower level features a living room with a fully fitted open plan kitchen and an atelier window, a bedroom with views of the Church of St. Procopius and Vítkov Hill Park, a bathroom with a walk-in shower and toilet, and an entrance hall. The upper level offers a gallery and a windowless guest bedroom.

**Air-conditioning, wooden** floating **floors**, large-format tiles, security entry door, built-in wardrobes, central underfloor heating, washing machine, dishwasher, microwave oven, video entry phone, **cellar**. Monthly deposit for service charges and heating CZK 4,865/month. Electricity is billed separately. Available from mid August 2022.