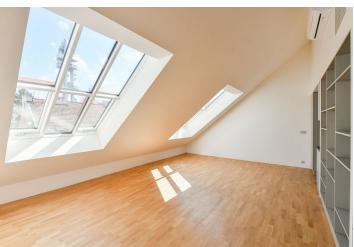

The lower level features a living room with a fully fitted open plan kitchen and an atelier window, a bedroom with views of the Church of St. Procopius and Vítkov Hill Park, a bathroom with a walk-in shower and toilet, and an entrance hall. The upper level offers a gallery and a windowless guest bedroom.

**Air-conditioning, wooden** floating **floors**, large-format tiles, security entry door, built-in wardrobes, central underfloor heating, washing machine, dishwasher, microwave oven, video entry phone, **cellar**. Monthly deposit for service charges and heating CZK 4,865/month. Electricity is billed separately. Available from mid August 2022.