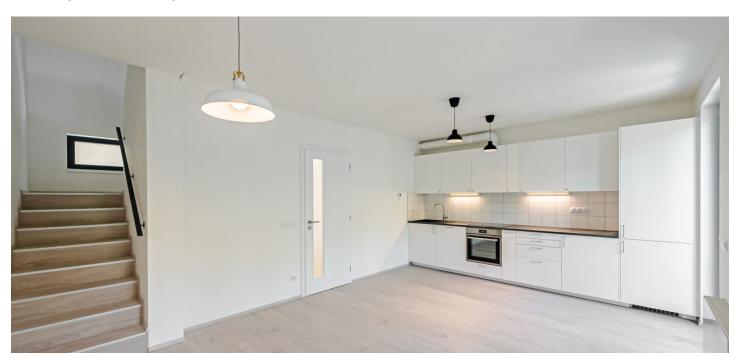

The lower level includes a living room with a fully fitted open plan kitchen and **2 balconies**, a bathroom with a walk-in shower and toilet, storage space, and an entrance hall. The upper level offers an open bedroom with **2 balconies**, plus an adjacent walk-in closet/study. The apartment faces the quiet and green Vítkov Hill Park.

Vinyl floors, tiles, French windows, **cellar**. A **garage parking** space is included.