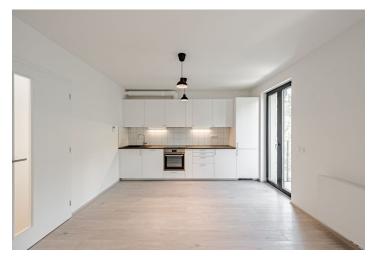

The lower level includes a living room with a fully fitted open plan kitchen and **2 balconies**, a bathroom with a walk-in shower and toilet, storage space, and an entrance hall. The upper level offers an open bedroom with **2 balconies**, plus an adjacent walk-in closet/study. The apartment faces the quiet and green Vítkov Hill Park.

Vinyl floors, tiles, French windows, **cellar**. A **garage parking** space is included.