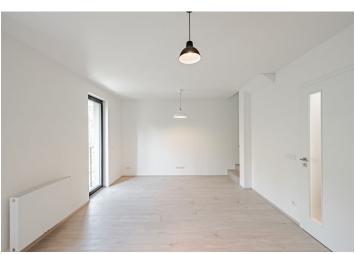

The lower level includes a living room with a fully fitted open plan kitchen and **2 balconies**, a bathroom with a walk-in shower and toilet, storage space, and an entrance hall. The upper level offers an open bedroom with **2 balconies**, plus an adjacent walk-in closet/study. The apartment faces the quiet and green Vítkov Hill Park.

Vinyl floors, tiles, French windows, **cellar**. A **garage parking** space is included.