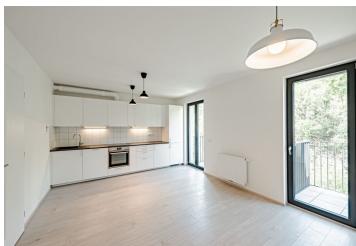

The lower level includes a living room with a fully fitted open plan kitchen and **2 balconies**, a bathroom with a walk-in shower and toilet, storage space, and an entrance hall. The upper level offers an open bedroom with **2 balconies**, plus an adjacent walk-in closet/study. The apartment faces the quiet and green Vítkov Hill Park.

Vinyl floors, tiles, French windows, **cellar**. A **garage parking** space is included.