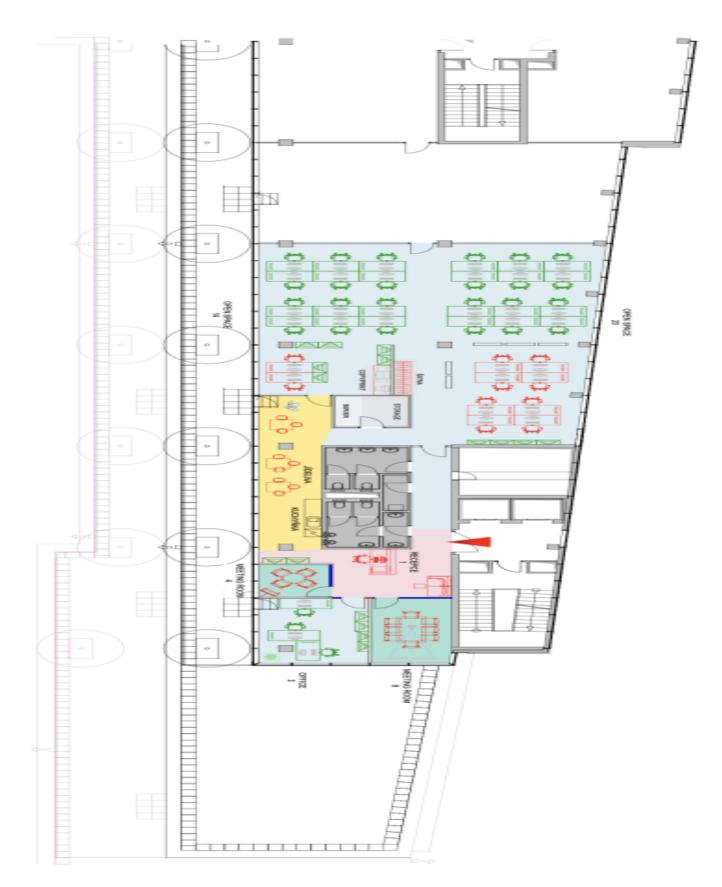

The space is divided into reception, openspace, meeting rooms, kitchenette with relax zone and storage. Possibility of lease extension. Terrace lease: 3,56 EUR/sq. m/month.

### **Features and Services:**

Central reception Clear height 3 m Openable windows, noise absorbing Air conditioning Raised floors Sprinkler throughout the building LEED Gold certification 24/7 serurity service Access by magnetic card **CCTV** 