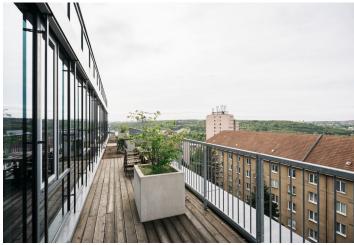

## Office space

Prague 4, Michle, Jihlavská

98 CZK monthly per m<sup>2</sup> Service price Available area 311 m<sup>2</sup> Cellar **Terrace** 73 m<sup>2</sup>

4 parking spaces - EUR 121 / ps / **Parking** month

### Rented

Offices for sublease until January 2026 on the 7th floor of modern multifunctional shopping and office project. There will be 4 underground parking levels and 7 above ground floors (including ground floor), with terraces being a feature of the two upper floors. Meeting and conference facilities are located on the ground floor, as well as a separate lounge area and café. The building will offer high tech features relating to the access, management and operation and A+ class office premises.

The space is divided into reception, openspace, meeting rooms, kitchenette with relax zone and storage. Possibility of lease extension. Terrace lease: 3,56 EUR/sq. m/month.