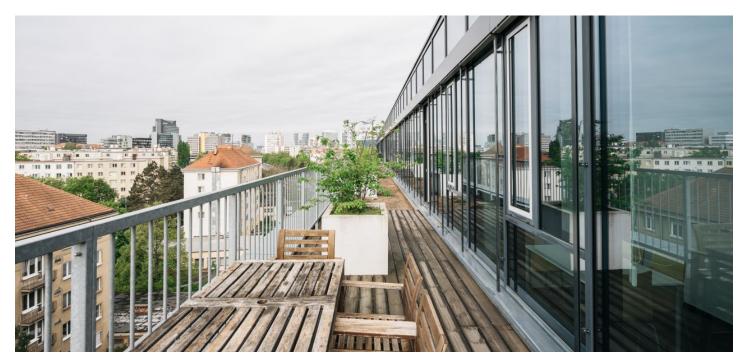

## Office space

Prague 4, Michle, Jihlavská

98 CZK monthly per m<sup>2</sup> Service price Available area 311 m<sup>2</sup> Cellar **Terrace** 73 m<sup>2</sup>

4 parking spaces - EUR 121 / ps / **Parking** month

The space is divided into reception, openspace, meeting rooms, kitchenette with relax zone and storage. Possibility of lease extension. Terrace lease: 3,56 EUR/sq. m/month.