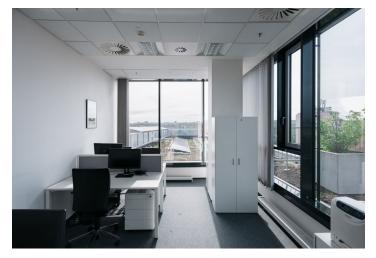

The space is divided into reception, openspace, meeting rooms, kitchenette with relax zone and storage. Possibility of lease extension. Terrace lease: 3,56 EUR/sq. m/month.

### **Features and Services:**

Central reception Clear height 3 m Openable windows, noise absorbing Air conditioning Raised floors Sprinkler throughout the building LEED Gold certification 24/7 serurity service Access by magnetic card **CCTV** 