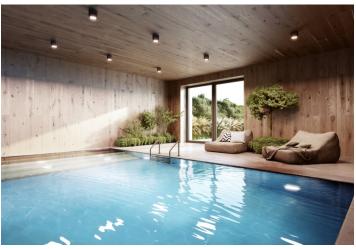

\* Area of the unit according to the Civil Code. The area consists of the sum total area of the entire unit bounded by perimeter walls.

This new studio apartment with a terrace is part of the Lakeside Apartments Lipno in Černá v Pošumaví. Finished to a high standard, the comfortable apartment offers unobstructed views of the largest Czech reservoir, a private beach, and a wellness area with a sauna and a pool. An attractive location right next to the Lipno Dam, near Český Krumlov and the Austrian border. The completion date is at the end of 2022.

The layout of the ground floor apartment consists of a west-facing living area with a preparation for a kitchen and access to a front garden, a bathroom, a foyer, and a toilet.

The quality standard of the equipment includes insulated aluminum triple-glazed windows with outdoor aluminum blinds or shutters, above-standard soundproofing between the apartments, oak floors, a preparation for cooling and a smart home system, ceramic tiles, and Grohe and Laufen sanitary ware. Eco-friendly underfloor heating is provided by 16 geothermal wells that are 150 meters deep. The interior can be completed by an architect according to the client's requirements. Owners will be able to take advantage of management services, which, in addition to the usual cleaning and maintenance of common areas, also consists of as needed cleaning of individual apartments, a reception, and 24-hour assistance.