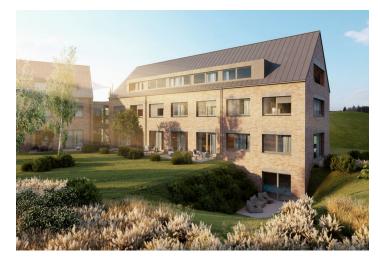

\* Area of the unit according to the Civil Code. The area consists of the sum total area of the entire unit bounded by perimeter walls.

This new studio apartment with a terrace is part of the Lakeside Apartments Lipno in Černá v Pošumaví. Finished to a high standard, the comfortable apartment offers unobstructed views of the largest Czech reservoir, a private beach, and a wellness area with a sauna and a pool. An attractive location right next to the Lipno Dam, near Český Krumlov and the Austrian border. The completion date is at the end of 2022.