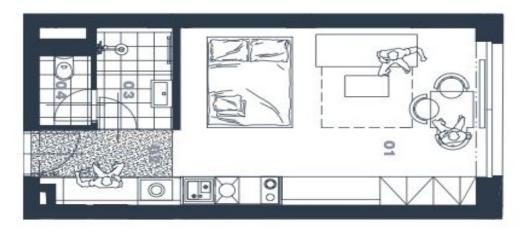

The layout of the ground floor apartment consists of a west-facing living area with a preparation for a kitchen and access to a front garden, a bathroom, a foyer, and a toilet.

The quality standard of the equipment includes insulated aluminum triple-glazed windows with outdoor aluminum blinds or shutters, above-standard soundproofing between the apartments, oak floors, a preparation for cooling and a smart home system, ceramic tiles, and Grohe and Laufen sanitary ware. Eco-friendly underfloor heating is provided by 16 geothermal wells that are 150 meters deep. The interior can be completed by an architect according to the client's requirements. Owners will be able to take advantage of management services, which, in addition to the usual cleaning and maintenance of common areas, also consists of as needed cleaning of individual apartments, a reception, and 24-hour assistance.

| AP    | APARTMAN 1.07  |                      |
|-------|----------------|----------------------|
| 9     | Obývací pokoj  | 22,36 m <sup>2</sup> |
| 22    | Předsíň        | 4,10 m <sup>2</sup>  |
| 8     | Koupelna       | 3,15 m <sup>2</sup>  |
| 2     | WC             | 1,47 m <sup>2</sup>  |
|       | Příčky         | 0,52 m <sup>2</sup>  |
| CEL   | CELKOVÁ PLOCHA | 31,6 m²              |
| NEZ   | NEZAPOČTENO    |                      |
| Předz | Předzahrádka   | 8,70 m <sup>2</sup>  |