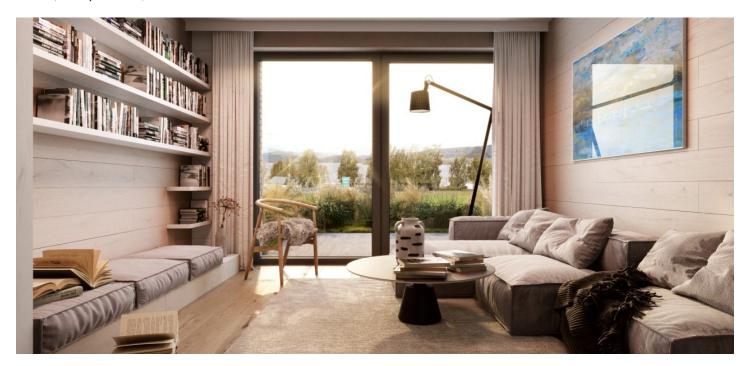

The layout of the ground floor apartment consists of a west-facing living area with a preparation for a kitchen and access to a front garden, a bathroom, a foyer, and a toilet.

The quality standard of the equipment includes insulated aluminum triple-glazed windows with outdoor aluminum blinds or shutters, above-standard soundproofing between the apartments, oak floors, a preparation for cooling and a smart home system, ceramic tiles, and Grohe and Laufen sanitary ware. Eco-friendly underfloor heating is provided by 16 geothermal wells that are 150 meters deep. The interior can be completed by an architect according to the client's requirements. Owners will be able to take advantage of management services, which, in addition to the usual cleaning and maintenance of common areas, also consists of as needed cleaning of individual apartments, a reception, and 24-hour assistance.