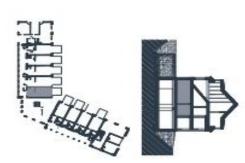

Interior 31.6 m², cellar, garden 8.7 m².

The purchase price also includes a **cellar**, which is located at the front door to the apartment.

| AP    | APARTMAN 1.07  |                      |
|-------|----------------|----------------------|
| 9     | Obývací pokoj  | 22,36 m <sup>2</sup> |
| 22    | Předsíň        | 4,10 m <sup>2</sup>  |
| 8     | Koupelna       | 3,15 m <sup>2</sup>  |
| 2     | WC             | 1,47 m <sup>2</sup>  |
|       | Příčky         | 0,52 m <sup>2</sup>  |
| CEL   | CELKOVÁ PLOCHA | 31,6 m²              |
| NEZ   | NEZAPOČTENO    |                      |
| Předz | Předzahrádka   | 8,70 m <sup>2</sup>  |