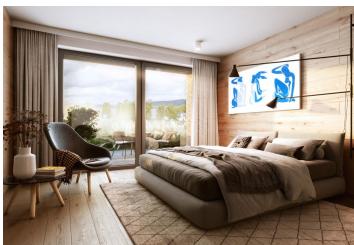

The layout of the ground floor apartment consists of a west-facing living area with a preparation for a kitchen and access to a front garden, a bathroom, a foyer, and a toilet.

The quality standard of the equipment includes insulated aluminum triple-glazed windows with outdoor aluminum blinds or shutters, above-standard soundproofing between the apartments, oak floors, a preparation for cooling and a smart home system, ceramic tiles, and Grohe and Laufen sanitary ware. Eco-friendly underfloor heating is provided by 16 geothermal wells that are 150 meters deep. The interior can be completed by an architect according to the client's requirements. Owners will be able to take advantage of management services, which, in addition to the usual cleaning and maintenance of common areas, also consists of as needed cleaning of individual apartments, a reception, and 24-hour assistance.