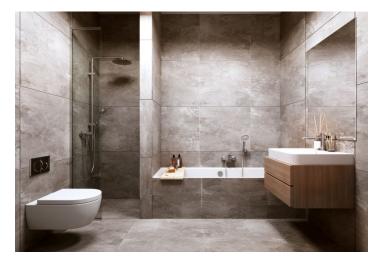

The layout of the ground floor apartment consists of a west-facing living area with a preparation for a kitchen and access to a front garden, a bathroom, a foyer, and a toilet.

The quality standard of the equipment includes insulated aluminum triple-glazed windows with outdoor aluminum blinds or shutters, above-standard soundproofing between the apartments, oak floors, a preparation for cooling and a smart home system, ceramic tiles, and Grohe and Laufen sanitary ware. Eco-friendly underfloor heating is provided by 16 geothermal wells that are 150 meters deep. The interior can be completed by an architect according to the client's requirements. Owners will be able to take advantage of management services, which, in addition to the usual cleaning and maintenance of common areas, also consists of as needed cleaning of individual apartments, a reception, and 24-hour assistance.