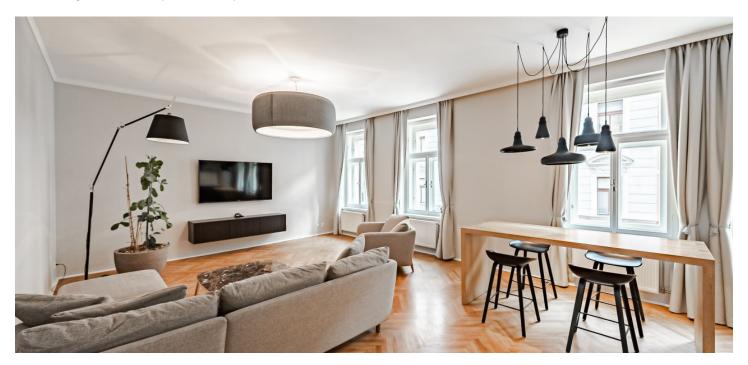

\* Area of the unit according to the Civil Code. The area consists of the sum total area of the entire unit bounded by perimeter walls.

Boasting plenty of light and lots of character, this furnished 3-bedroom 2-bathroom split-level apartment is situated on the second floor of a well-maintained building with an elevator in the heart of the popular residential neighborhood of Vinohrady. Enviably set just a few steps from náměstí Míru Square, in an area with a selection of fine restaurants, cafes, and complete amenities and services. Located just a 3-minute walk from the Náměstí Míru metro station (line A) and Havlíčkovy sady Park—a large park with panoramic views of the Vršovice neighborhood.

The entrance hall on the lower level of the apartment opens directly onto a generous living room (43 sq. m.) with four large windows, a fully fitted open plan kitchen, and a dining area. The hallway leads to a windowed bathroom with a walk-in shower and a toilet. The upper level of the apartment offers a hall with a gallery, 3 bedrooms (two of which face the street, one facing the courtyard), and a bathroom with a bathtub and toilet.

No sloping walls, renovated **hardwood parquet floors**, large **casement windows**, gas boiler, built-in wardrobes, washer, dryer, TV. A **cellar** is available at CZK 2,000/month. A **garage parking** space is included. Deposit for common building charges, water, heating, and utilities CZK 13,000/mo. The apartment can be unfurnished or fully furnished at a higher rent. Available from December 2022.