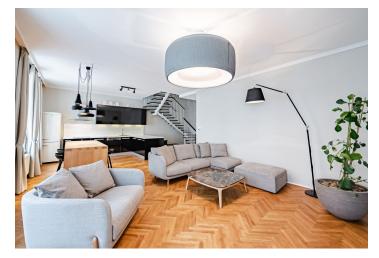

The entrance hall on the lower level of the apartment opens directly onto a generous living room (43 sq. m.) with four large windows, a fully fitted open plan kitchen, and a dining area. The hallway leads to a windowed bathroom with a walk-in shower and a toilet. The upper level of the apartment offers a hall with a gallery, 3 bedrooms (two of which face the street, one facing the courtyard), and a bathroom with a bathtub and toilet.

No sloping walls, renovated **hardwood parquet floors**, large **casement windows**, gas boiler, built-in wardrobes, washer, dryer, TV. A **cellar** is available at CZK 2,000/month. A **garage parking** space is included. Deposit for common building charges, water, heating, and utilities CZK 13,000/mo. The apartment can be unfurnished or fully furnished at a higher rent. Available from December 2022.