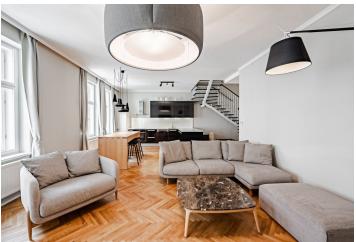

The entrance hall on the lower level of the apartment opens directly onto a generous living room (43 sq. m.) with four large windows, a fully fitted open plan kitchen, and a dining area. The hallway leads to a windowed bathroom with a walk-in shower and a toilet. The upper level of the apartment offers a hall with a gallery, 3 bedrooms (two of which face the street, one facing the courtyard), and a bathroom with a bathtub and toilet.

No sloping walls, renovated **hardwood parquet floors**, large **casement windows**, gas boiler, built-in wardrobes, washer, dryer, TV. A **cellar** is available at CZK 2,000/month. A **garage parking** space is included. Deposit for common building charges, water, heating, and utilities CZK 13,000/mo. The apartment can be unfurnished or fully furnished at a higher rent. Available from December 2022.