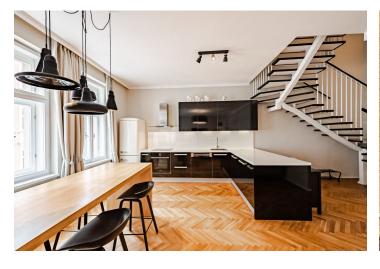

The entrance hall on the lower level of the apartment opens directly onto a generous living room (43 sq. m.) with four large windows, a fully fitted open plan kitchen, and a dining area. The hallway leads to a windowed bathroom with a walk-in shower and a toilet. The upper level of the apartment offers a hall with a gallery, 3 bedrooms (two of which face the street, one facing the courtyard), and a bathroom with a bathtub and toilet.

No sloping walls, renovated **hardwood parquet floors**, large **casement windows**, gas boiler, built-in wardrobes, washer, dryer, TV. A **cellar** is available at CZK 2,000/month. A **garage parking** space is included. Deposit for common building charges, water, heating, and utilities CZK 13,000/mo. The apartment can be unfurnished or fully furnished at a higher rent. Available from December 2022.