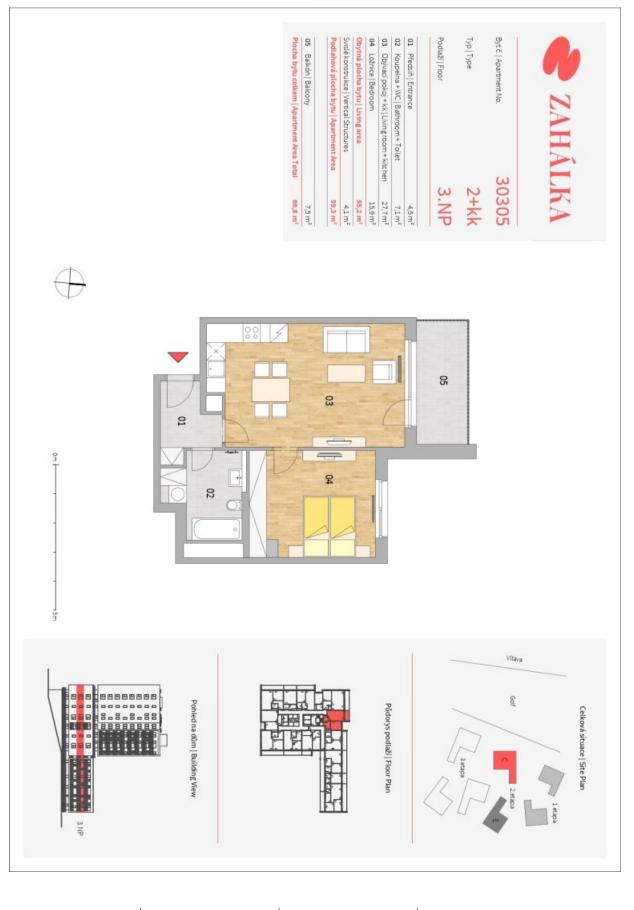

## Apartment One-bedroom (2+kk)

59 m², Prague 4, Modřany, Mezi Vodami

| Total area       | 67 m²       |
|------------------|-------------|
| Floor area*      | 59 m²       |
| Balcony          | 8 m²        |
| Parking          | 500 000 CZK |
| Cellar           |             |
| PENB             | В           |
| Reference number | 42405       |

The layout consists of a living room (28 sq. m.) with a preparation for a kitchen and access to the **balcony**, a bedroom (16 sq. m.), a bathroom (with a bathtub, toilet, sink, and connection for a washing machine), and a hallway.

Floor area 59.3 m<sup>2</sup>, balcony 7.5 m<sup>2</sup>, cellar 4.5 m<sup>2</sup>.

In addition to regular property viewings, we also offer real-time video viewings via WhatsApp, FaceTime, Messenger, Skype, and other apps.