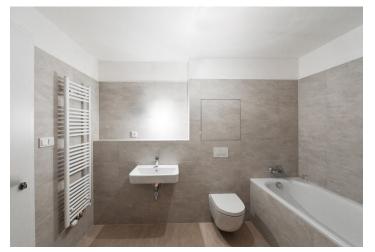

The layout consists of a living room (28 sq. m.) with a preparation for a kitchen and access to the **balcony**, a bedroom (16 sq. m.), a bathroom (with a bathtub, toilet, sink, and connection for a washing machine), and a hallway.

Facilities include **Boen wooden floors**, **Villeroy & Boch**, Kaldewei, and **Hansgrohe** sanitary ware, large-format tiling and paving, Vetos interior doors, and class 3 entrance security doors with fire resistance and soundproofing, **wooden windows** with insulated double-glazed panes, data and TV sockets in both rooms, a **videophone**, a **recuperation unit** for automatic fresh air supply, and heating from the central boiler room. The unit comes with a **cellar storage unit**. It is possible to purchase a **parking space** in the garage guarded by a camera system.