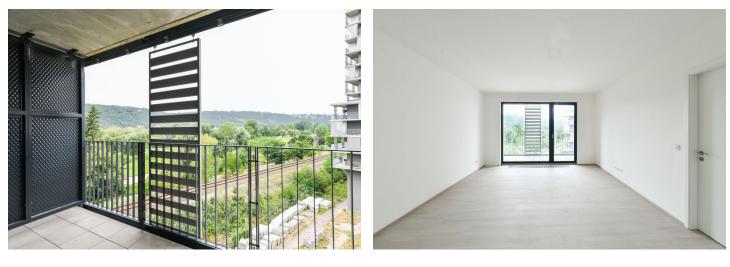

The layout consists of a living room (28 sq. m.) with a preparation for a kitchen and access to the **balcony**, a bedroom (16 sq. m.), a bathroom (with a bathtub, toilet, sink, and connection for a washing machine), and a hallway.

Floor area 59.3 m<sup>2</sup>, balcony 7.5 m<sup>2</sup>, cellar 4.5 m<sup>2</sup>.

In addition to regular property viewings, we also offer real-time video viewings via WhatsApp, FaceTime, Messenger, Skype, and other apps.