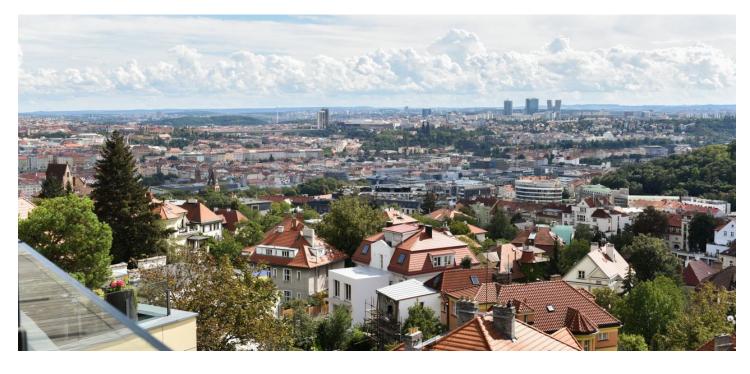

## € 1 718 406 | CZK 42 900 000

This air-conditioned penthouse with private access from an elevator boasts a huge southeast-facing terrace with farreaching views of Prague. It is located in a successful residential project set in a residential area in the popular part of Prague 5—Na Hřebenkách.

This attractive location on the border of Prague 5 and 6 provides plenty of **greenery**, a wide range of **sports facilities**, and easy access to the **Anděl** center of Smíchov with complete services. The Ladronka or Petřín parks are right by the building and **Klamovka Garden** or **Sacré Coeur Park** are also close-by. Within reach is an international private or state kindergarten, an elementary school, or the **French Lyceum**. A bus stop is within walking distance; when traveling by car, the nearby entrance to the tunnel complex facilitates quick and easy driving.