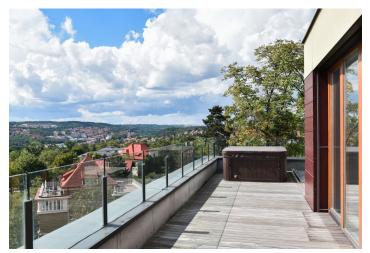

## € 1 718 406 | CZK 42 900 000

This air-conditioned penthouse with private access from an elevator boasts a huge southeast-facing terrace with farreaching views of Prague. It is located in a successful residential project set in a residential area in the popular part of Prague 5—Na Hřebenkách.

The boutique project with 17 apartments was completed in 2009, and the offered unit is the only one on its floor. The interior is illuminated by large windows with electrically operated blinds. Facilities include **air-conditioning** in all rooms, a **Crestron** smart home system, heated floors in the bathrooms (electric grates), floor convectors (heat source is the central boiler room), a complete kitchen with **Miele** appliances (including a **wine fridge**) and a **Technistone** countertop, a security entrance door, and **Riho** sanitary ware. A **hot tub and sauna** are part of the large **sunny terrace**. The apartment comes with **2 garage parking spaces** and a **cellar storage unit**.