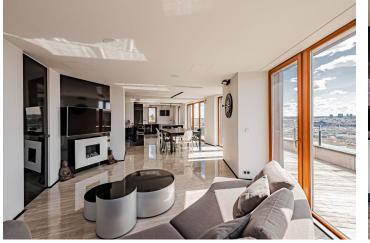

The layout of the apartment on the top, 6th floor currently consists of a more than **hundred-meter open living space**, 1 bedroom with an en-suite bathroom and walk-in closet with a connection for a washing machine, a second bathroom, two additional rooms currently used as a home **cinema and gym**, and a foyer with direct access from the elevator.

The boutique project with 17 apartments was completed in 2009, and the offered unit is the only one on its floor. The interior is illuminated by large windows with electrically operated blinds. Facilities include **air-conditioning** in all rooms, a **Crestron** smart home system, heated floors in the bathrooms (electric grates), floor convectors (heat source is the central boiler room), a complete kitchen with **Miele** appliances (including a **wine fridge**) and a **Technistone** countertop, a security entrance door, and **Riho** sanitary ware. A **hot tub and sauna** are part of the large **sunny terrace**. The apartment comes with **2 garage parking spaces** and a **cellar storage unit**.