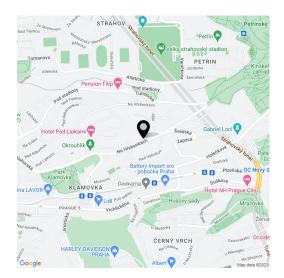

This attractive location on the border of Prague 5 and 6 provides plenty of **greenery**, a wide range of **sports facilities**, and easy access to the **Anděl** center of Smíchov with complete services. The Ladronka or Petřín parks are right by the building and **Klamovka Garden** or **Sacré Coeur Park** are also close-by. Within reach is an international private or state kindergarten, an elementary school, or the **French Lyceum**. A bus stop is within walking distance; when traveling by car, the nearby entrance to the tunnel complex facilitates quick and easy driving.