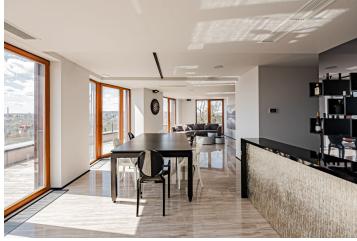

## € 1 718 406 | CZK 42 900 000

This air-conditioned penthouse with private access from an elevator boasts a huge southeast-facing terrace with farreaching views of Prague. It is located in a successful residential project set in a residential area in the popular part of Prague 5—Na Hřebenkách.

The layout of the apartment on the top, 6th floor currently consists of a more than **hundred-meter open living space**, 1 bedroom with an en-suite bathroom and walk-in closet with a connection for a washing machine, a second bathroom, two additional rooms currently used as a home **cinema and gym**, and a foyer with direct access from the elevator.

The boutique project with 17 apartments was completed in 2009, and the offered unit is the only one on its floor. The interior is illuminated by large windows with electrically operated blinds. Facilities include **air-conditioning** in all rooms, a **Crestron** smart home system, heated floors in the bathrooms (electric grates), floor convectors (heat source is the central boiler room), a complete kitchen with **Miele** appliances (including a **wine fridge**) and a **Technistone** countertop, a security entrance door, and **Riho** sanitary ware. A **hot tub and sauna** are part of the large **sunny terrace**. The apartment comes with **2 garage parking spaces** and a **cellar storage unit**.