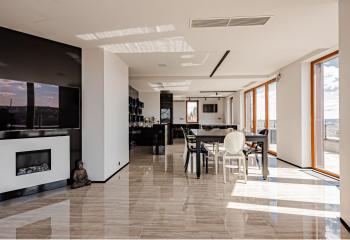

The layout of the apartment on the top, 6th floor currently consists of a more than **hundred-meter open living space**, 1 bedroom with an en-suite bathroom and walk-in closet with a connection for a washing machine, a second bathroom, two additional rooms currently used as a home **cinema and gym**, and a foyer with direct access from the elevator.

The boutique project with 17 apartments was completed in 2009, and the offered unit is the only one on its floor. The interior is illuminated by large windows with electrically operated blinds. Facilities include **air-conditioning** in all rooms, a **Crestron** smart home system, heated floors in the bathrooms (electric grates), floor convectors (heat source is the central boiler room), a complete kitchen with **Miele** appliances (including a **wine fridge**) and a **Technistone** countertop, a security entrance door, and **Riho** sanitary ware. A **hot tub and sauna** are part of the large **sunny terrace**. The apartment comes with **2 garage parking spaces** and a **cellar storage unit**.