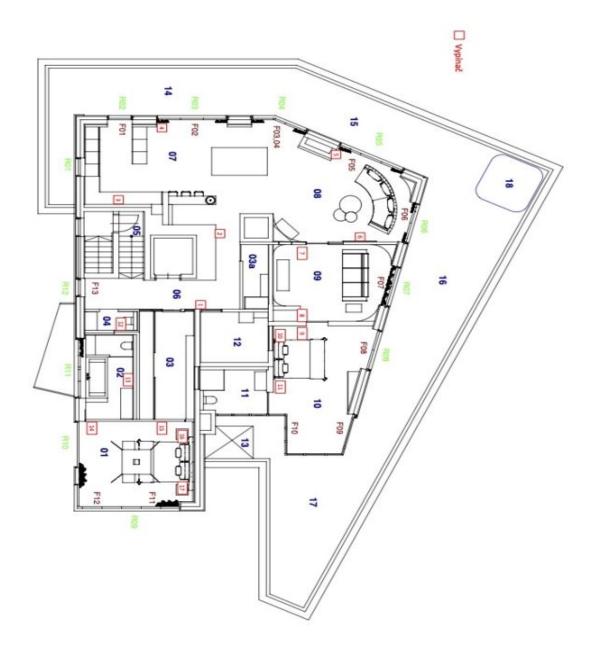

## Apartment Three-bedroom (4+kk)

164.99 m², Prague 5, Smíchov, Na Hřebenkách

| Total area       | 293 m²                  |
|------------------|-------------------------|
| Floor area*      | 165 m²                  |
| Terrace          | 128 m²                  |
| Parking          | 2 garage parking spaces |
| Garage           | Yes                     |
| Cellar           | Yes                     |
| Service price    | 15 200 CZK monthly      |
| PENB             | C                       |
| Reference number | 42276                   |

The layout of the apartment on the top, 6th floor currently consists of a more than **hundred-meter open living space**, 1 bedroom with an en-suite bathroom and walk-in closet with a connection for a washing machine, a second bathroom, two additional rooms currently used as a home **cinema and gym**, and a foyer with direct access from the elevator.

Floor area 164.99 m<sup>2</sup>, terrace 127.56 m<sup>2</sup>, cellar 4.05 m<sup>2</sup>.

Svoboda & Williams s.r.o. info@svoboda-williams.com www.svoboda-williams.com **Prague** +420 257 328 281 +420 724 551 238 Brno +420 543 250 711 +420 724 551 238