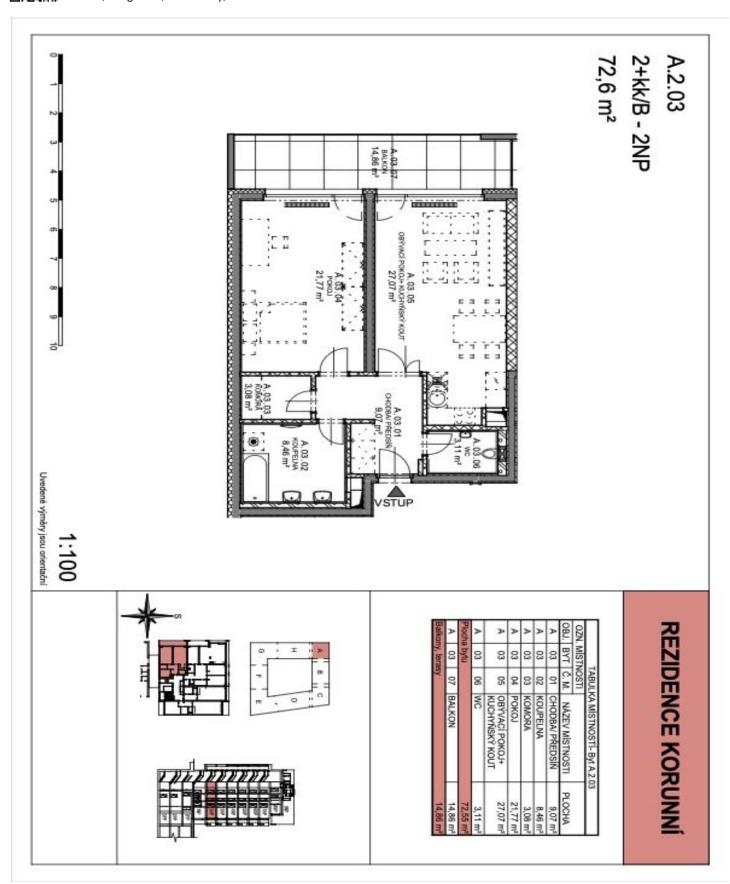

The practical layout of the apartment on the 1st floor consists of a living room with an open plan kitchen, a bedroom with the possibility of creating a work area, **a dressing room**, a bathroom (with a bathtub and double sink), a separate toilet, and a hallway. Both rooms have access to the **loggia**.

Interior 72.55 m², loggia 14.86 m².

In addition to regular property viewings, we also offer real-time video viewings via WhatsApp, FaceTime, Messenger, Skype, and other apps.