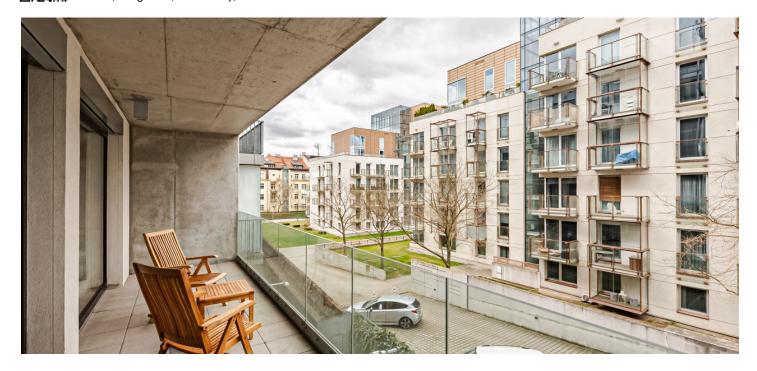

The practical layout of the apartment on the 1st floor consists of a living room with an open plan kitchen, a bedroom with the possibility of creating a work area, **a dressing room**, a bathroom (with a bathtub and double sink), a separate toilet, and a hallway. Both rooms have access to the **loggia**.

The apartment has been recently **completely renovated**. Facilities include **wooden floors**, new built-in wardrobes, and a kitchen unit with Tan Brown **granite countertops** and previously unused appliances (Bosch Silence dishwasher, extractor hood, hot air, microwave oven, induction hob with flexi zones, and Whirlpool refrigerator) were renovated. **Air-conditioning units** have also been added. Large windows with wooden frames let in **plenty of daylight** into the apartment, which can be regulated by electrically operated blinds. A **Next** front door and a videophone contribute to a high level of security, and the residence is equipped with a **non-stop reception** and camera system. There is a possibility to purchase a **garage parking space**. A charging station for electric cars is located in the garage. The complex has a private courtyard with **landscaping** and water features.