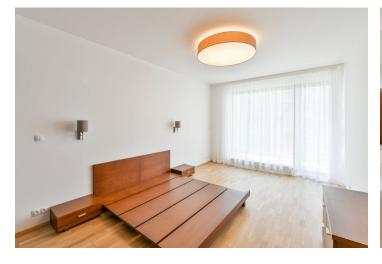

The practical layout of the apartment on the 1st floor consists of a living room with an open plan kitchen, a bedroom with the possibility of creating a work area, **a dressing room**, a bathroom (with a bathtub and double sink), a separate toilet, and a hallway. Both rooms have access to the **loggia**.