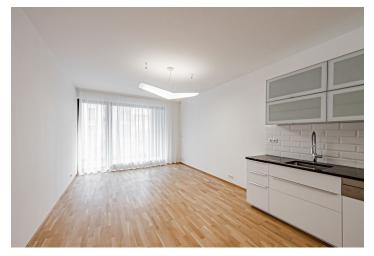

The practical layout of the apartment on the 1st floor consists of a living room with an open plan kitchen, a bedroom with the possibility of creating a work area, **a dressing room**, a bathroom (with a bathtub and double sink), a separate toilet, and a hallway. Both rooms have access to the **loggia**.

The apartment has been recently **completely renovated**. Facilities include **wooden floors**, new built-in wardrobes, and a kitchen unit with Tan Brown **granite countertops** and previously unused appliances (Bosch Silence dishwasher, extractor hood, hot air, microwave oven, induction hob with flexi zones, and Whirlpool refrigerator) were renovated. **Air-conditioning units** have also been added. Large windows with wooden frames let in **plenty of daylight** into the apartment, which can be regulated by electrically operated blinds. A **Next** front door and a videophone contribute to a high level of security, and the residence is equipped with a **non-stop reception** and camera system. There is a possibility to purchase a **garage parking space**. A charging station for electric cars is located in the garage. The complex has a private courtyard with **landscaping** and water features.