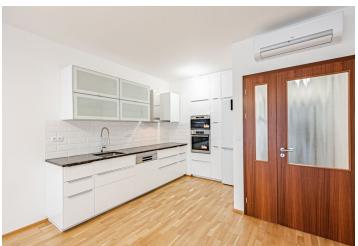

The apartment has been recently **completely renovated**. Facilities include **wooden floors**, new built-in wardrobes, and a kitchen unit with Tan Brown **granite countertops** and previously unused appliances (Bosch Silence dishwasher, extractor hood, hot air, microwave oven, induction hob with flexi zones, and Whirlpool refrigerator) were renovated. **Air-conditioning units** have also been added. Large windows with wooden frames let in **plenty of daylight** into the apartment, which can be regulated by electrically operated blinds. A **Next** front door and a videophone contribute to a high level of security, and the residence is equipped with a **non-stop reception** and camera system. There is a possibility to purchase a **garage parking space**. A charging station for electric cars is located in the garage. The complex has a private courtyard with **landscaping** and water features.