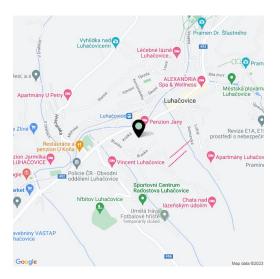

The offered land is located approx. **800** meters from the city center. Luhačovice is a quiet spa town surrounded by forests, located on the border of the **White Carpathians protected landscape area**, which stands out for its clean air and absence of intrusive highways. The city has direct bus connections with, for example, Brno and Zlín, and train connections with Uherský Hradiště, Přerov, Olomouc, and Prague.