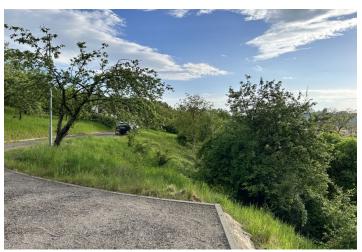

The slightly sloping square plot has an ideal **south and southwestly orientation**, and its elevated position allows for **unobstructed views** of the city and its wooded surroundings. It is possible to build up to a three-story villa with terraces. **Utility connections** (water, electricity, sewage) are at the boundary of the property. Part of the plot is also a share of the access asphalt illuminated road, allowing convenient access to the future house from the upper part of the lot. The land can be divided into two parts.