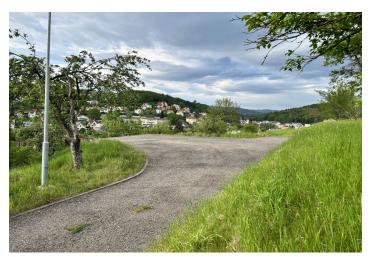

The slightly sloping square plot has an ideal **south and southwestly orientation**, and its elevated position allows for **unobstructed views** of the city and its wooded surroundings. It is possible to build up to a three-story villa with terraces. **Utility connections** (water, electricity, sewage) are at the boundary of the property. Part of the plot is also a share of the access asphalt illuminated road, allowing convenient access to the future house from the upper part of the lot. The land can be divided into two parts.

The offered land is located approx. **800** meters from the city center. Luhačovice is a quiet spa town surrounded by forests, located on the border of the **White Carpathians protected landscape area**, which stands out for its clean air and absence of intrusive highways. The city has direct bus connections with, for example, Brno and Zlín, and train connections with Uherský Hradiště, Přerov, Olomouc, and Prague.