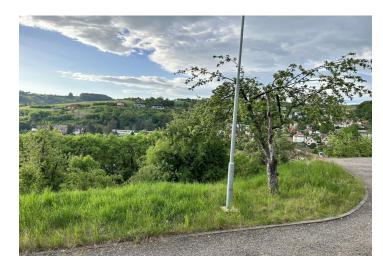

The slightly sloping square plot has an ideal **south and southwestly orientation**, and its elevated position allows for **unobstructed views** of the city and its wooded surroundings. It is possible to build up to a three-story villa with terraces. **Utility connections** (water, electricity, sewage) are at the boundary of the property. Part of the plot is also a share of the access asphalt illuminated road, allowing convenient access to the future house from the upper part of the lot. The land can be divided into two parts.

The offered land is located approx. **800** meters from the city center. Luhačovice is a quiet spa town surrounded by forests, located on the border of the **White Carpathians protected landscape area**, which stands out for its clean air and absence of intrusive highways. The city has direct bus connections with, for example, Brno and Zlín, and train connections with Uherský Hradiště, Přerov, Olomouc, and Prague.