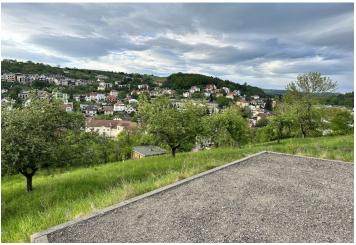

This sunny corner plot with an area of 902 m², ready for immediate construction, is located directly in the spa town of Luhačovice. A completely quiet place in a former orchard and at the same time a short distance from the city center, where there are almost no vacant building plots.

The slightly sloping square plot has an ideal **south and southwestly orientation**, and its elevated position allows for **unobstructed views** of the city and its wooded surroundings. It is possible to build up to a three-story villa with terraces. **Utility connections** (water, electricity, sewage) are at the boundary of the property. Part of the plot is also a share of the access asphalt illuminated road, allowing convenient access to the future house from the upper part of the lot. The land can be divided into two parts.