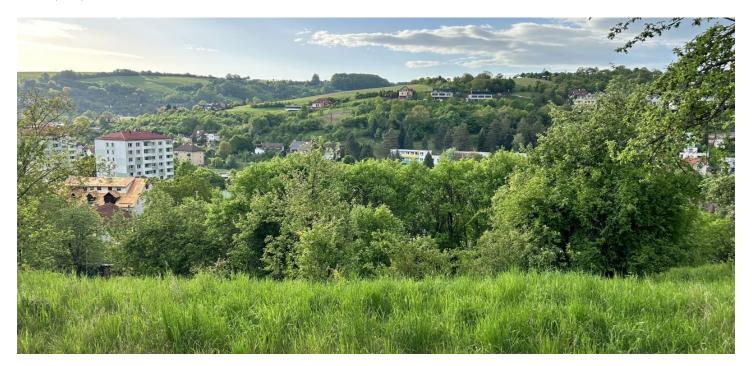

This sunny corner plot with an area of 902 m², ready for immediate construction, is located directly in the spa town of Luhačovice. A completely quiet place in a former orchard and at the same time a short distance from the city center, where there are almost no vacant building plots.

The slightly sloping square plot has an ideal **south and southwestly orientation**, and its elevated position allows for **unobstructed views** of the city and its wooded surroundings. It is possible to build up to a three-story villa with terraces. **Utility connections** (water, electricity, sewage) are at the boundary of the property. Part of the plot is also a share of the access asphalt illuminated road, allowing convenient access to the future house from the upper part of the lot. The land can be divided into two parts.

The offered land is located approx. **800** meters from the city center. Luhačovice is a quiet spa town surrounded by forests, located on the border of the **White Carpathians protected landscape area**, which stands out for its clean air and absence of intrusive highways. The city has direct bus connections with, for example, Brno and Zlín, and train connections with Uherský Hradiště, Přerov, Olomouc, and Prague.