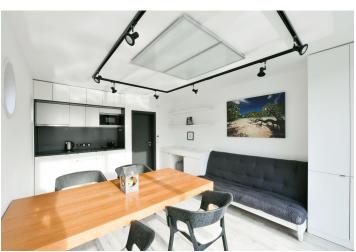

## € 340 477 I CZK 8 500 000

This modern equipped houseboat moored by the island of Císařská Louka in Prague 5 offers romantic permanent or weekend housing.

The layout consists of a living room with a kitchen and the possibility of fully opening it to connect to the **deck**, a bedroom, and a bathroom. An outdoor staircase leads to the **roof terrace**.

The houseboat was completed in 2018 and is connected to the water supply and electricity. Facilities include wooden triple-glazed Euro-windows and **exterior window blinds**, floating laminate floors, **a recuperation unit**, electric boiler water heating, infrared panel heating, an equipped kitchen, built-in furniture, and an electric **awning**.