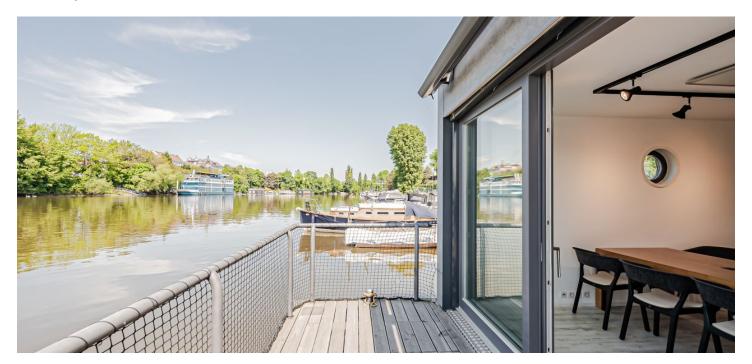

## € 340 477 I CZK 8 500 000

This modern equipped houseboat moored by the island of Císařská Louka in Prague 5 offers romantic permanent or weekend housing.

The layout consists of a living room with a kitchen and the possibility of fully opening it to connect to the **deck**, a bedroom, and a bathroom. An outdoor staircase leads to the **roof terrace**.

The berth on Císařská Louka allows **access by car** to the houseboat. Within walking distance is a **golf course** and other **sports grounds**. Easy **connection to the city center** thanks to the ferry that stops at the Výtoň tram stop. It is also possible to use the ferry to get to the Smíchov side, from where it is close to the Anděl pedestrian zone.