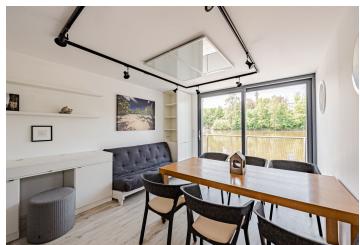

## € 340 477 I CZK 8 500 000

This modern equipped houseboat moored by the island of Císařská Louka in Prague 5 offers romantic permanent or weekend housing.

The layout consists of a living room with a kitchen and the possibility of fully opening it to connect to the **deck**, a bedroom, and a bathroom. An outdoor staircase leads to the **roof terrace**.

The houseboat was completed in 2018 and is connected to the water supply and electricity. Facilities include wooden triple-glazed Euro-windows and **exterior window blinds**, floating laminate floors, **a recuperation unit**, electric boiler water heating, infrared panel heating, an equipped kitchen, built-in furniture, and an electric **awning**.