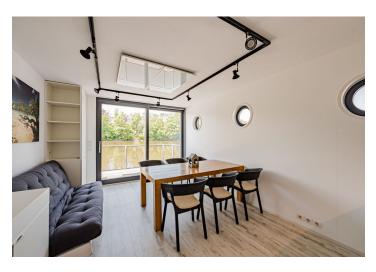

## € 340 477 I CZK 8 500 000

This modern equipped houseboat moored by the island of Císařská Louka in Prague 5 offers romantic permanent or weekend housing.

The layout consists of a living room with a kitchen and the possibility of fully opening it to connect to the **deck**, a bedroom, and a bathroom. An outdoor staircase leads to the **roof terrace**.

The houseboat was completed in 2018 and is connected to the water supply and electricity. Facilities include wooden triple-glazed Euro-windows and **exterior window blinds**, floating laminate floors, **a recuperation unit**, electric boiler water heating, infrared panel heating, an equipped kitchen, built-in furniture, and an electric **awning**.