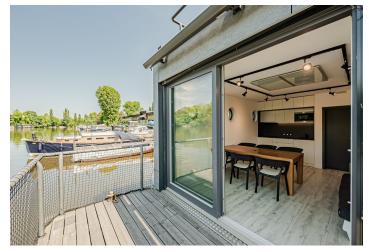

## € 340 477 I CZK 8 500 000

This modern equipped houseboat moored by the island of Císařská Louka in Prague 5 offers romantic permanent or weekend housing.

The layout consists of a living room with a kitchen and the possibility of fully opening it to connect to the **deck**, a bedroom, and a bathroom. An outdoor staircase leads to the **roof terrace**.

The houseboat was completed in 2018 and is connected to the water supply and electricity. Facilities include wooden triple-glazed Euro-windows and **exterior window blinds**, floating laminate floors, **a recuperation unit**, electric boiler water heating, infrared panel heating, an equipped kitchen, built-in furniture, and an electric **awning**.