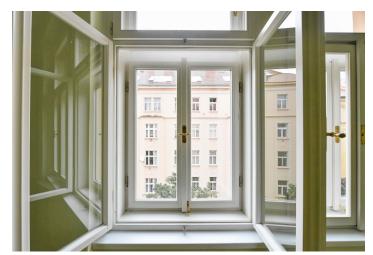

The apartment with high ceilings is intended **for complete reconstruction**. The unit comes with a large cellar. The historic apartment was gradually renovated in 2008 and 2010-2013. It has new wooden **casement windows** and a modern **elevator**, renovated common and basement areas, a new roof, distribution (water, electricity, gas), and entrance doors.