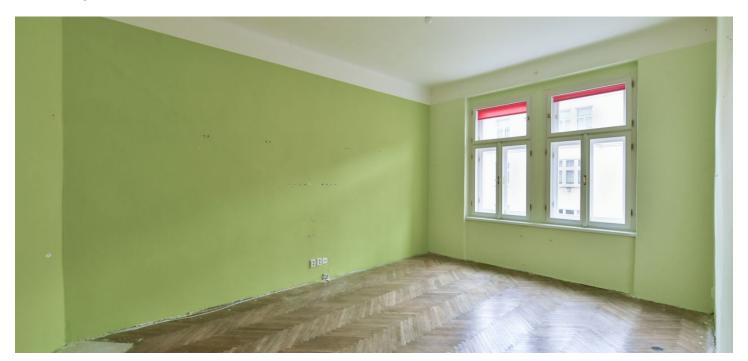

Sold

The current layout of the apartment consists of 2 separate rooms, a bathroom with a toilet and bathtub, a closet, and a hallway. The apartment is currently connected to a neighboring 40.2 sq. m. unit, which we also offer for sale.

The apartment with high ceilings is intended **for complete reconstruction**. The unit comes with a large cellar. The historic apartment was gradually renovated in 2008 and 2010-2013. It has new wooden **casement windows** and a modern **elevator**, renovated common and basement areas, a new roof, distribution (water, electricity, gas), and entrance doors.