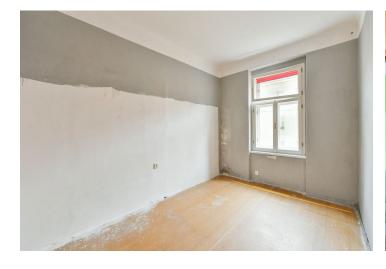

Sold

The current layout of the apartment consists of 2 separate rooms, a bathroom with a toilet and bathtub, a closet, and a hallway. The apartment is currently connected to a neighboring 40.2 sq. m. unit, which we also offer for sale.

The apartment with high ceilings is intended **for complete reconstruction**. The unit comes with a large cellar. The historic apartment was gradually renovated in 2008 and 2010-2013. It has new wooden **casement windows** and a modern **elevator**, renovated common and basement areas, a new roof, distribution (water, electricity, gas), and entrance doors.