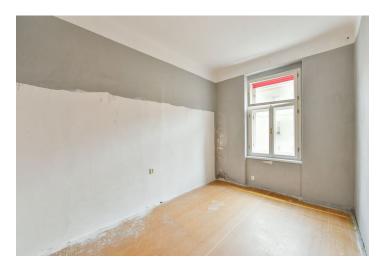

The current layout consists of 3 rooms, a separate kitchen (with a preparation for a kitchen), a bathroom with a toilet and bathtub, a closet, a hallway, and a storage in the common area next to the apartment. The unit can be divided into 2 separate units (40.2 sq. m. and 40.9 sq. m.).

The interior is in a condition that requires **complete reconstruction**. The units come with **2 cellars** with a total size of 6 sq. m. The historic apartment building was gradually completely renovated in 2008 and 2010-2013. It has new wooden **casement windows** and a modern **elevator**, renovated common and basement areas, a new roof, distribution (water, electricity, gas), and entrance doors.