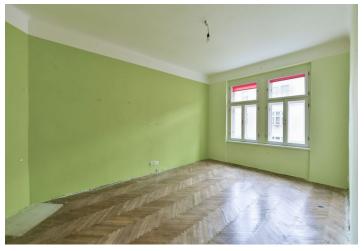

The current layout consists of 3 rooms, a separate kitchen (with a preparation for a kitchen), a bathroom with a toilet and bathtub, a closet, a hallway, and a storage in the common area next to the apartment. The unit can be divided into 2 separate units (40.2 sq. m. and 40.9 sq. m.).

The interior is in a condition that requires **complete reconstruction**. The units come with **2 cellars** with a total size of 6 sq. m. The historic apartment building was gradually completely renovated in 2008 and 2010-2013. It has new wooden **casement windows** and a modern **elevator**, renovated common and basement areas, a new roof, distribution (water, electricity, gas), and entrance doors.