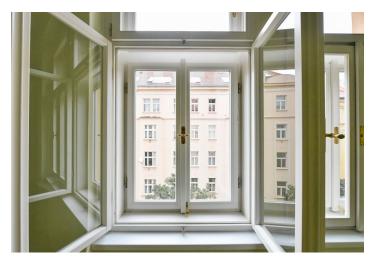

The interior is in a condition that requires **complete reconstruction**. The units come with **2 cellars** with a total size of 6 sq. m. The historic apartment building was gradually completely renovated in 2008 and 2010-2013. It has new wooden **casement windows** and a modern **elevator**, renovated common and basement areas, a new roof, distribution (water, electricity, gas), and entrance doors.