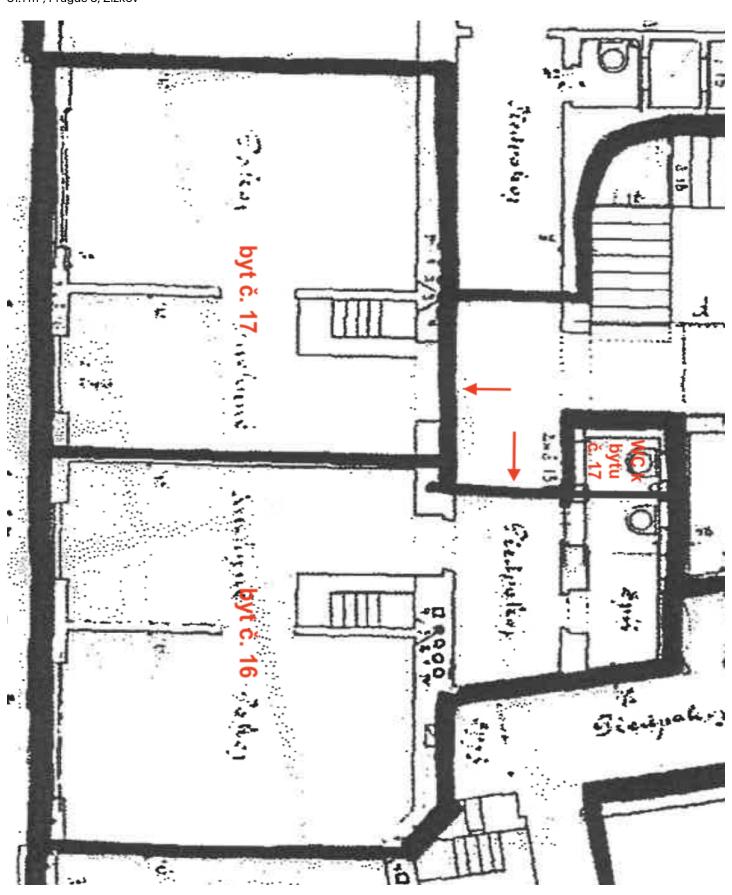

The current layout consists of 3 rooms, a separate kitchen (with a preparation for a kitchen), a bathroom with a toilet and bathtub, a closet, a hallway, and a storage in the common area next to the apartment. The unit can be divided into 2 separate units (40.2 sq. m. and 40.9 sq. m.).

Interior of both units  $81.1 \, \text{m}^2$  ( $40.2 \, \text{m}^2$  and  $40.9 \, \text{m}^2$ ), 2 cellars ( $4 \, \text{m}^2$  and  $2 \, \text{m}^2$ ).

In addition to regular property viewings, we also offer real-time video viewings via WhatsApp, FaceTime, Messenger, Skype, and other apps.