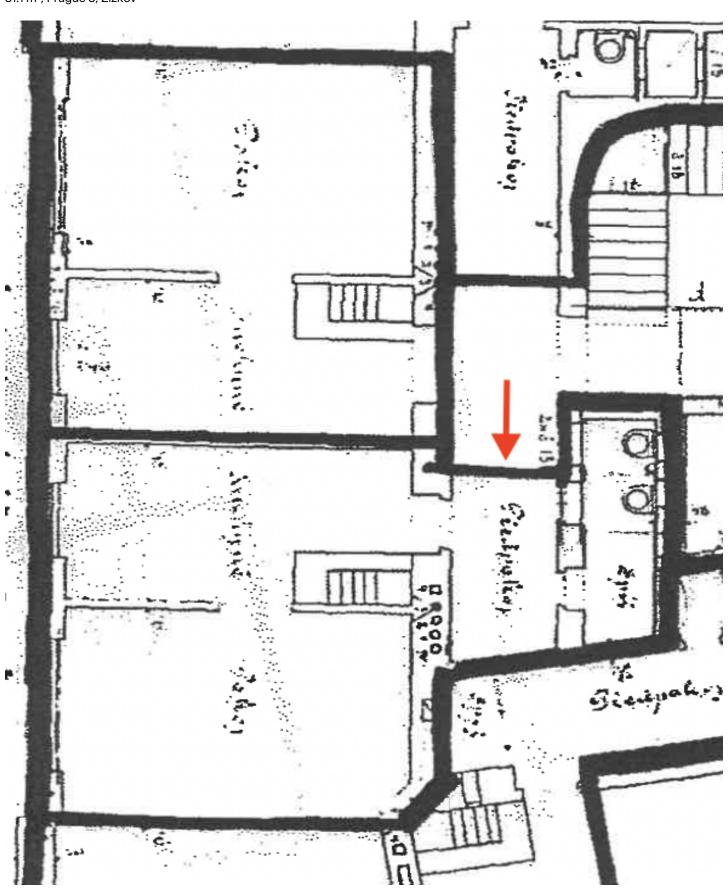

The current layout consists of 3 rooms, a separate kitchen (with a preparation for a kitchen), a bathroom with a toilet and bathtub, a closet, a hallway, and a storage in the common area next to the apartment. The unit can be divided into 2 separate units (40.2 sq. m. and 40.9 sq. m.).

Interior of both units  $81.1 \, \text{m}^2$  ( $40.2 \, \text{m}^2$  and  $40.9 \, \text{m}^2$ ), 2 cellars ( $4 \, \text{m}^2$  and  $2 \, \text{m}^2$ ).

In addition to regular property viewings, we also offer real-time video viewings via WhatsApp, FaceTime, Messenger, Skype, and other apps.