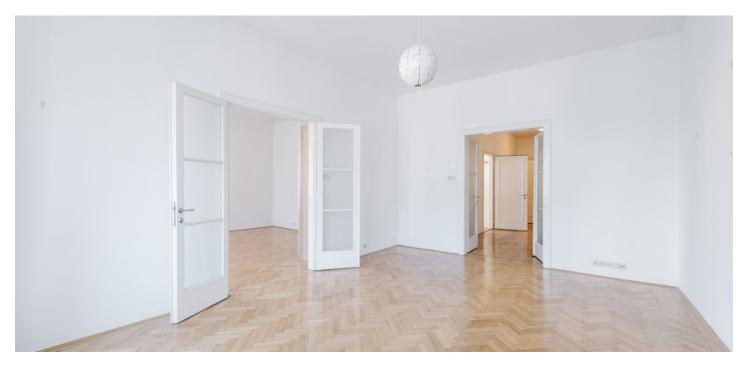

This 3-bedroom apartment for sale with a balcony is situated on the 4th floor of a building with an elevator located in the historic center of Bratislava on Grösslingova Street.

The layout of the apartment consists of a spacious entrance hall with a wardrobe, a kitchen with a pantry and **balcony**, a walk-through living room with access to two separate bedrooms, a master bedroom with a bathroom with a shower and bath, and an additional bathroom.

Facilities included in the price consist of **wooden floors**, wooden windows, and a kitchen with basic appliances.

This part of Old Town near the **Danube embankment**, Hviezdoslav Square, and the historic building of the Slovak National Theater offers urban amenities at your fingertips, as well as quick connections to all public transport connections or major roads.