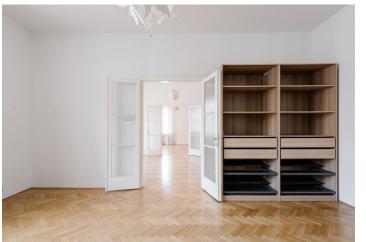

This 3-bedroom apartment for sale with a balcony is situated on the 4th floor of a building with an elevator located in the historic center of Bratislava on Grösslingova Street.

The layout of the apartment consists of a spacious entrance hall with a wardrobe, a kitchen with a pantry and **balcony**, a walk-through living room with access to two separate bedrooms, a master bedroom with a bathroom with a shower and bath, and an additional bathroom.