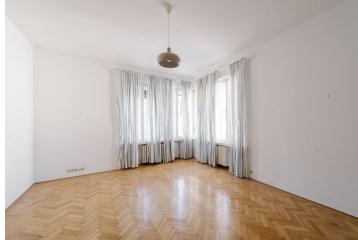

This 3-bedroom apartment for sale with a balcony is situated on the 4th floor of a building with an elevator located in the historic center of Bratislava on Grösslingova Street.

The layout of the apartment consists of a spacious entrance hall with a wardrobe, a kitchen with a pantry and **balcony**, a walk-through living room with access to two separate bedrooms, a master bedroom with a bathroom with a shower and bath, and an additional bathroom.

Facilities included in the price consist of **wooden floors**, wooden windows, and a kitchen with basic appliances.

This part of Old Town near the **Danube embankment**, Hviezdoslav Square, and the historic building of the Slovak National Theater offers urban amenities at your fingertips, as well as quick connections to all public transport connections or major roads.