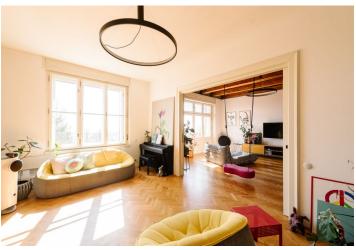

## Rented

This designer 4-bedroom apartment with a garage parking space and a terrace with panoramic views is located on the 1st floor of a boutique apartment building set in a lucrative part of Old Town near Slavín. This prestigious, quiet part of Bratislava with plenty of greenery, beautiful views, and close to the city center is accessible both on foot and by public transport. There are several kindergartens and primary schools nearby. The spacious Mountain Park offers the possibility of relaxing amongst the greenery.

The layout of the apartment consists of a large kitchen with a dining area, a bright living room with a **terrace** connected to another room, 3 bedrooms, 1 bathroom with a bathtub and shower, a second bathroom with a bathtub, a separate toilet with a sink, and a utility room.

Facilities include **new wooden windows** with exterior motorized blinds, wooden floors, **underfloor heating**, and Siemens kitchen appliances. Heating is by the unit's own gas boiler.

The apartment is rented **partially furnished** and comes with **2 cellar storage units**. The rent includes one **garage parking space**. For an additional fee of EUR 100/month/space, it is possible to transfer the lease of two more garage parking spaces.