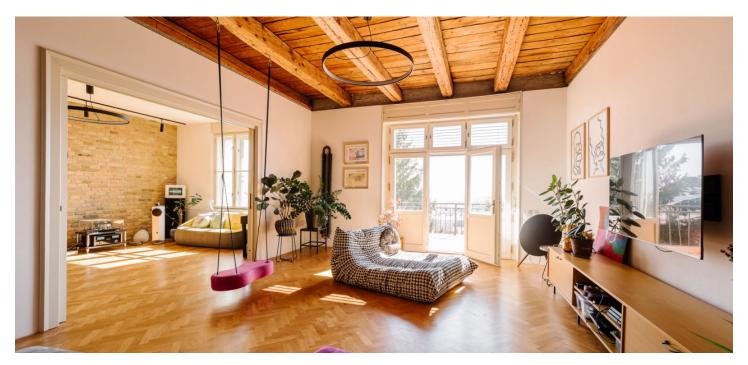

## Rented

This designer 4-bedroom apartment with a garage parking space and a terrace with panoramic views is located on the 1st floor of a boutique apartment building set in a lucrative part of Old Town near Slavín. This prestigious, quiet part of Bratislava with plenty of greenery, beautiful views, and close to the city center is accessible both on foot and by public transport. There are several kindergartens and primary schools nearby. The spacious Mountain Park offers the possibility of relaxing amongst the greenery.

The layout of the apartment consists of a large kitchen with a dining area, a bright living room with a **terrace** connected to another room, 3 bedrooms, 1 bathroom with a bathtub and shower, a second bathroom with a bathtub, a separate toilet with a sink, and a utility room.

Facilities include **new wooden windows** with exterior motorized blinds, wooden floors, **underfloor heating**, and Siemens kitchen appliances. Heating is by the unit's own gas boiler.

The apartment is rented **partially furnished** and comes with **2 cellar storage units**. The rent includes one **garage parking space**. For an additional fee of EUR 100/month/space, it is possible to transfer the lease of two more garage parking spaces.