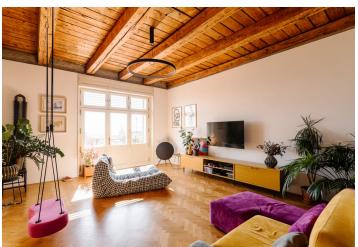

The layout of the apartment consists of a large kitchen with a dining area, a bright living room with a **terrace** connected to another room, 3 bedrooms, 1 bathroom with a bathtub and shower, a second bathroom with a bathtub, a separate toilet with a sink, and a utility room.

Facilities include **new wooden windows** with exterior motorized blinds, wooden floors, **underfloor heating**, and Siemens kitchen appliances. Heating is by the unit's own gas boiler.

The apartment is rented **partially furnished** and comes with **2 cellar storage units**. The rent includes one **garage parking space**. For an additional fee of EUR 100/month/space, it is possible to transfer the lease of two more garage parking spaces.