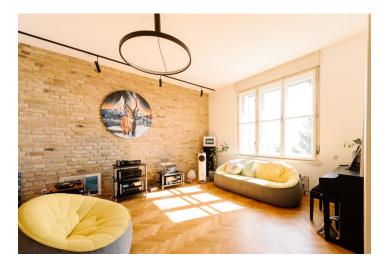

The layout of the apartment consists of a large kitchen with a dining area, a bright living room with a **terrace** connected to another room, 3 bedrooms, 1 bathroom with a bathtub and shower, a second bathroom with a bathtub, a separate toilet with a sink, and a utility room.

Facilities include **new wooden windows** with exterior motorized blinds, wooden floors, **underfloor heating**, and Siemens kitchen appliances. Heating is by the unit's own gas boiler.

The apartment is rented **partially furnished** and comes with **2 cellar storage units**. The rent includes one **garage parking space**. For an additional fee of EUR 100/month/space, it is possible to transfer the lease of two more garage parking spaces.