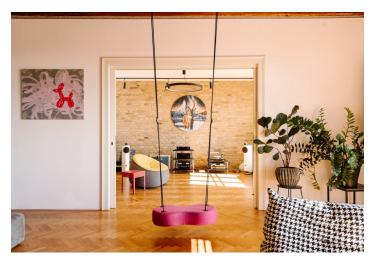

The layout of the apartment consists of a large kitchen with a dining area, a bright living room with a **terrace** connected to another room, 3 bedrooms, 1 bathroom with a bathtub and shower, a second bathroom with a bathtub, a separate toilet with a sink, and a utility room.

Facilities include **new wooden windows** with exterior motorized blinds, wooden floors, **underfloor heating**, and Siemens kitchen appliances. Heating is by the unit's own gas boiler.

The apartment is rented **partially furnished** and comes with **2 cellar storage units**. The rent includes one **garage parking space**. For an additional fee of EUR 100/month/space, it is possible to transfer the lease of two more garage parking spaces.