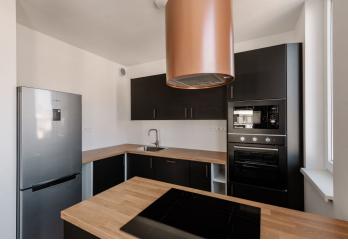

The layout of the apartment with one neighbor on the same floor consists of an entrance hall with a built-in **wardrobe**, a separate toilet, a bathroom with a bathtub, two bedrooms with built-in wardrobes, a living room, and a fully equipped kitchen including a refrigerator, induction hob, and dishwasher. Each room has access to the east-facing **loggia**. The apartment comes with a **parking space** in the building's garage for an additional fee.

The standard of the apartment includes laminate floors, large-format windows, and fire safety doors.

Interior 65 m², loggia 8 m²

Rental price EUR 940 + EUR 250 utilities + EUR 50 garage parking

Prague +420 257 328 281 +420 724 551 238