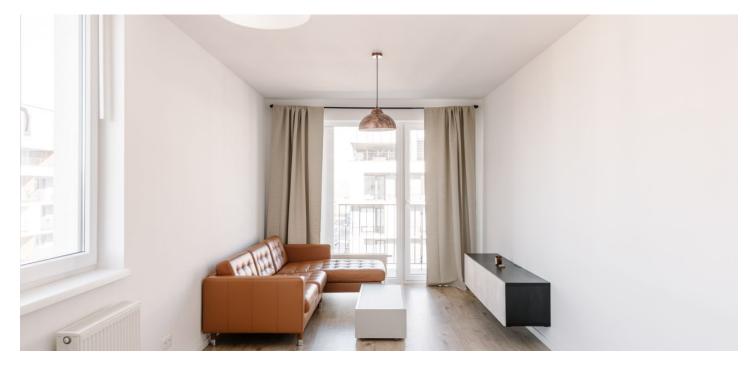

The layout of the apartment with one neighbor on the same floor consists of an entrance hall with a built-in **wardrobe**, a separate toilet, a bathroom with a bathtub, two bedrooms with built-in wardrobes, a living room, and a fully equipped kitchen including a refrigerator, induction hob, and dishwasher. Each room has access to the east-facing **loggia**. The apartment comes with a **parking space** in the building's garage for an additional fee.

The standard of the apartment includes laminate floors, large-format windows, and fire safety doors.

Interior 65 m², loggia 8 m²

Rental price EUR 940 + EUR 250 utilities + EUR 50 garage parking

Prague +420 257 328 281 +420 724 551 238