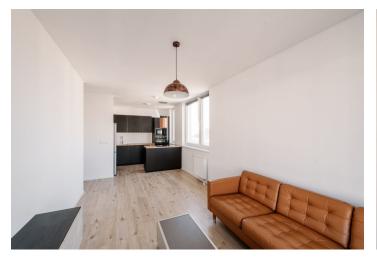

The layout of the apartment with one neighbor on the same floor consists of an entrance hall with a built-in **wardrobe**, a separate toilet, a bathroom with a bathtub, two bedrooms with built-in wardrobes, a living room, and a fully equipped kitchen including a refrigerator, induction hob, and dishwasher. Each room has access to the east-facing **loggia**. The apartment comes with a **parking space** in the building's garage for an additional fee.