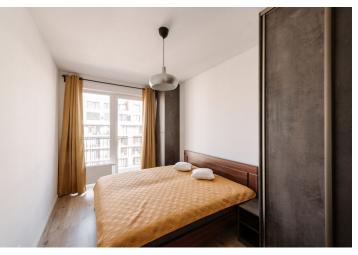

The layout of the apartment with one neighbor on the same floor consists of an entrance hall with a built-in **wardrobe**, a separate toilet, a bathroom with a bathtub, two bedrooms with built-in wardrobes, a living room, and a fully equipped kitchen including a refrigerator, induction hob, and dishwasher. Each room has access to the east-facing **loggia**. The apartment comes with a **parking space** in the building's garage for an additional fee.