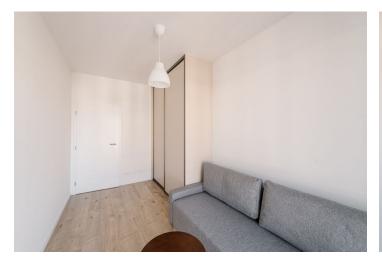

The layout of the apartment with one neighbor on the same floor consists of an entrance hall with a built-in **wardrobe**, a separate toilet, a bathroom with a bathtub, two bedrooms with built-in wardrobes, a living room, and a fully equipped kitchen including a refrigerator, induction hob, and dishwasher. Each room has access to the east-facing **loggia**. The apartment comes with a **parking space** in the building's garage for an additional fee.